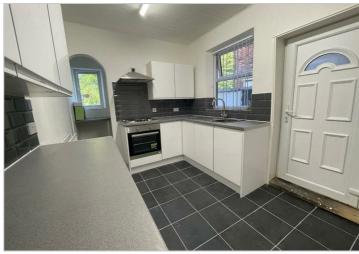

## £895 PCM

A three bedroom terrace property close to Crewe Town Centre. Property comprises: Entrance hall, lounge, dining room, fully fitted kitchen with oven, hob and hood, utility area and cloakroom. To the first floor there are two large double bedrooms, a newly fitted bathroom and a single bedroom. There is an enclosed rear courtyard to the rear. Viewing recommended.