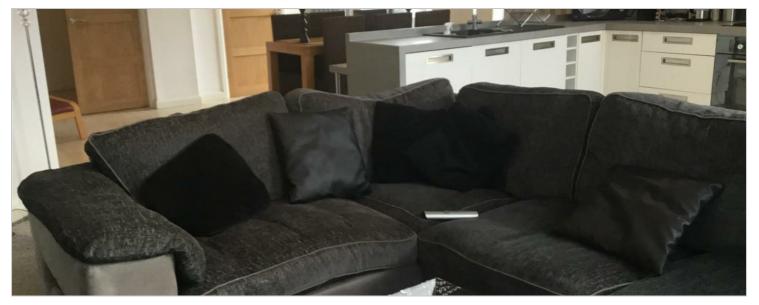

Fully furnished to a high standard, entrance hallway leading into open plan Living/Dining/kitchen area, master bedroom with dressing room and shower room, 2nd bedroom with en-suite shower room. Utility room with appliances.