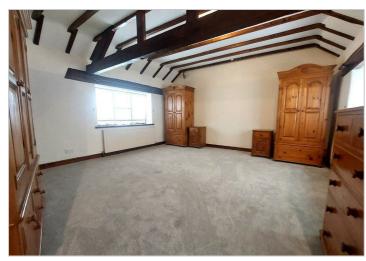

Accommodation comprises entrance hall with oak door leading to dual aspect lounge with large feature inglenook fireplace. The hallway also leads to the open plan dining area with traditional fitted kitchen beyond. Separate utility room. First floor accommodation with large landing and separate toilet. The master bedroom is exceptionally spacious and complete with wardrobes and chest of drawers. Large second bedroom. The bathroom has a complete new suite with separate bath and shower enclosure.