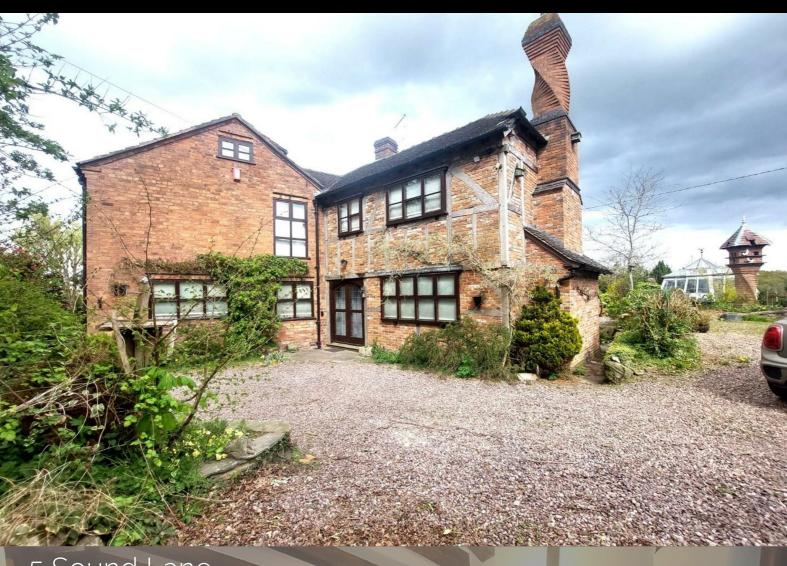

## 5 Sound Lane

, Sound, CW5 8BE

## £1,250 PCM

This unique two bedroom spacious semi detached property is just 4 miles from Nantwich town centre and viewing is highly recommended to appreciate its full character. With new flooring and carpets throughout the property benefits from being freshly redecorated and a new bathroom suite.

Accommodation comprises entrance hall with oak door leading to dual aspect lounge with large feature inglenook fireplace. The hallway also leads to the open plan dining area with traditional fitted kitchen beyond. Separate utility room. First floor accommodation with large landing and separate toilet. The master bedroom is exceptionally spacious and complete with wardrobes and chest of drawers. Large second bedroom. The bathroom has a complete new suite with separate bath and shower enclosure.