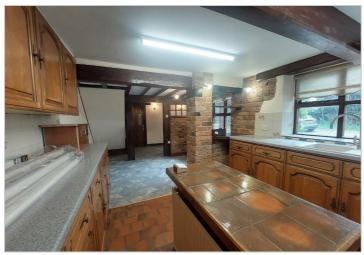

Accommodation comprises entrance hall with oak door leading to dual aspect lounge with large feature inglenook fireplace. The hallway also leads to the open plan dining area with traditional fitted kitchen beyond. Separate utility room. First floor accommodation with large landing and separate toilet. The master bedroom is exceptionally spacious and complete with wardrobes and chest of drawers. Large second bedroom. The bathroom has a complete new suite with separate bath and shower enclosure.