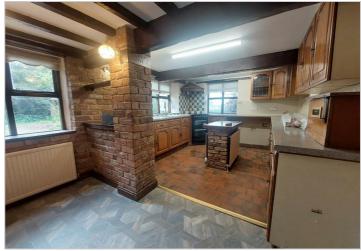

Accommodation comprises entrance hall with oak door leading to dual aspect lounge with large feature inglenook fireplace. The hallway also leads to the open plan dining area with traditional fitted kitchen beyond. Separate utility room. First floor accommodation with large landing and separate toilet. The master bedroom is exceptionally spacious and complete with wardrobes and chest of drawers. Large second bedroom. The bathroom has a complete new suite with separate bath and shower enclosure.