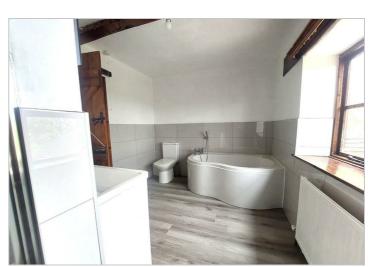

Accommodation comprises entrance hall with oak door leading to dual aspect lounge with large feature inglenook fireplace. The hallway also leads to the open plan dining area with traditional fitted kitchen beyond. Separate utility room. First floor accommodation with large landing and separate toilet. The master bedroom is exceptionally spacious and complete with wardrobes and chest of drawers. Large second bedroom. The bathroom has a complete new suite with separate bath and shower enclosure.