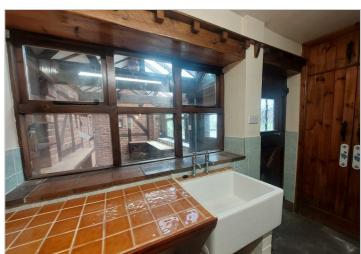

Accommodation comprises entrance hall with oak door leading to dual aspect lounge with large feature inglenook fireplace. The hallway also leads to the open plan dining area with traditional fitted kitchen beyond. Separate utility room. First floor accommodation with large landing and separate toilet. The master bedroom is exceptionally spacious and complete with wardrobes and chest of drawers. Large second bedroom. The bathroom has a complete new suite with separate bath and shower enclosure.