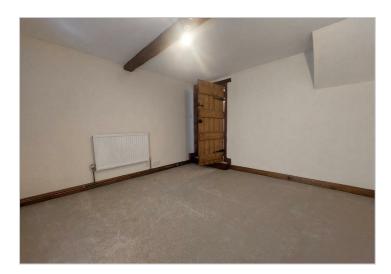

Accommodation comprises entrance hall with oak door leading to dual aspect lounge with large feature inglenook fireplace. The hallway also leads to the open plan dining area with traditional fitted kitchen beyond. Separate utility room. First floor accommodation with large landing and separate toilet. The master bedroom is exceptionally spacious and complete with wardrobes and chest of drawers. Large second bedroom. The bathroom has a complete new suite with separate bath and shower enclosure.

A mezzanine landing can be accessed via a small staircase from the landing.

Outside a conservatory would make an ideal home office or hobby room. Very large garage with loft access to the clock tower and a separate workshop/shed behind.