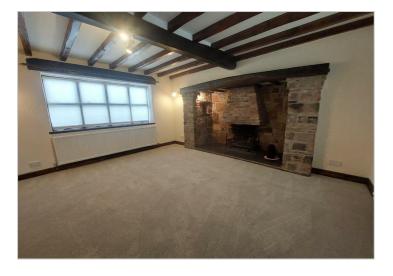

Accommodation comprises entrance hall with oak door leading to dual aspect lounge with large feature inglenook fireplace. The hallway also leads to the open plan dining area with traditional fitted kitchen beyond. Separate utility room. First floor accommodation with large landing and separate toilet. The master bedroom is exceptionally spacious and complete with wardrobes and chest of drawers. Large second bedroom. The bathroom has a complete new suite with separate bath and shower enclosure.