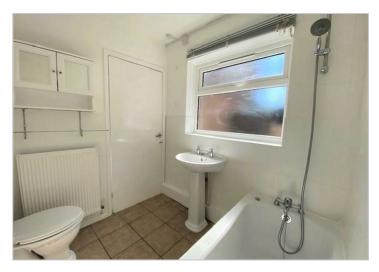

Comprising of reception room, fitted kitchen with freestanding gas oven & undercounter plumbing point and bathroom with shower over bath. The first floor offers two double bedrooms. The property benefits from gas central heating and double glazing throughout.