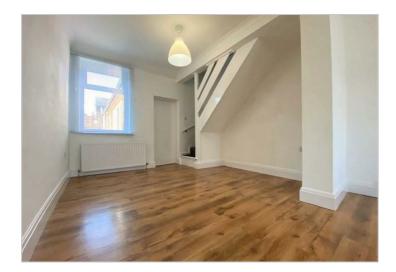

Comprising of reception room, fitted kitchen with freestanding gas oven & undercounter plumbing point and bathroom with shower over bath. The first floor offers two double bedrooms. The property benefits from gas central heating and double glazing throughout.