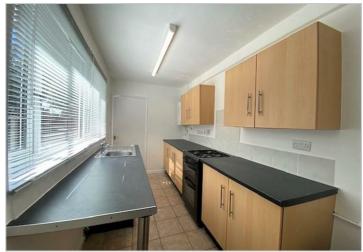

Comprising of reception room, fitted kitchen with freestanding gas oven & undercounter plumbing point and bathroom with shower over bath. The first floor offers two double bedrooms. The property benefits from gas central heating and double glazing throughout.