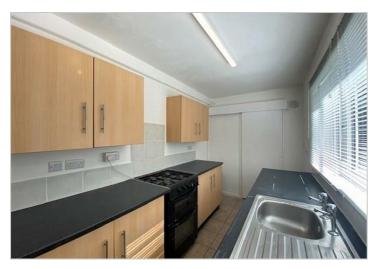

Comprising of reception room, fitted kitchen with freestanding gas oven & undercounter plumbing point and bathroom with shower over bath. The first floor offers two double bedrooms. The property benefits from gas central heating and double glazing throughout.