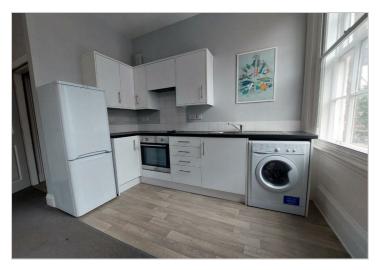

## £695 PCM

Hidden among the roof tops this one bedroom apartment offers the benefit of being in the centre but hidden away behind secure gates.

This first floor one bedroom property comprises: Communal courtyard area behind secure gates leads to access to communal corridors leading to the flat. Entrance hall leading to open plan kitchen, dining room. Kitchen includes oven, hob, washing machine and fridge freezer. Spacious shower room and bedroom overlooking the front of the property. Heating is electric heaters.