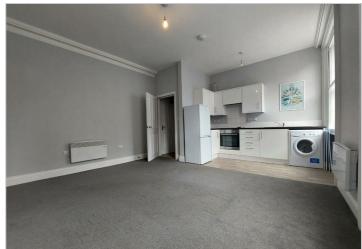

## £695 PCM

Hidden among the roof tops this one bedroom apartment offers the benefit of being in the centre but hidden away behind secure gates.

This first floor one bedroom property comprises: Communal courtyard area behind secure gates leads to access to communal corridors leading to the flat. Entrance hall leading to open plan kitchen, dining room. Kitchen includes oven, hob, washing machine and fridge freezer. Spacious shower room and bedroom overlooking the front of the property. Heating is electric heaters.