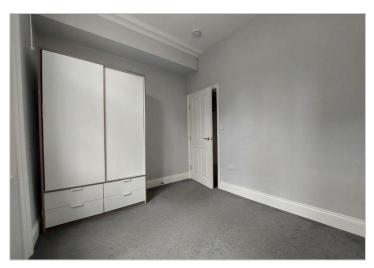

## £695 PCM

Hidden among the roof tops this one bedroom apartment offers the benefit of being in the centre but hidden away behind secure gates.

This first floor one bedroom property comprises: Communal courtyard area behind secure gates leads to access to communal corridors leading to the flat. Entrance hall leading to open plan kitchen, dining room. Kitchen includes oven, hob, washing machine and fridge freezer. Spacious shower room and bedroom overlooking the front of the property. Heating is electric heaters.