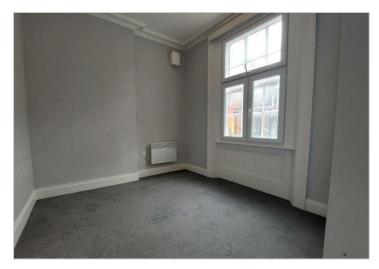

## £695 PCM

Hidden among the roof tops this one bedroom apartment offers the benefit of being in the centre but hidden away behind secure gates.

This first floor one bedroom property comprises: Communal courtyard area behind secure gates leads to access to communal corridors leading to the flat. Entrance hall leading to open plan kitchen, dining room. Kitchen includes oven, hob, washing machine and fridge freezer. Spacious shower room and bedroom overlooking the front of the property. Heating is electric heaters.