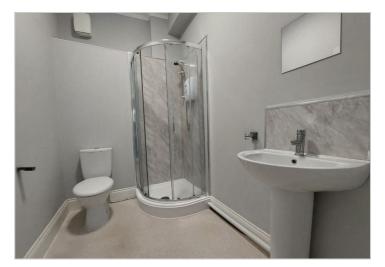

## £695 PCM

Hidden among the roof tops this one bedroom apartment offers the benefit of being in the centre but hidden away behind secure gates.

This first floor one bedroom property comprises: Communal courtyard area behind secure gates leads to access to communal corridors leading to the flat. Entrance hall leading to open plan kitchen, dining room. Kitchen includes oven, hob, washing machine and fridge freezer. Spacious shower room and bedroom overlooking the front of the property. Heating is electric heaters.