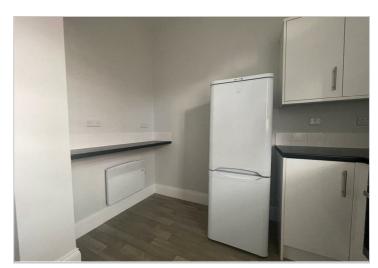

## 2a Mill Street , Nantwich, CW5 5ST

£695 PCM

Hidden among the roof tops this one bedroom apartment offers the benefit of being in the centre but hidden away behind secure gates.

This first floor one bedroom property comprises: Communal courtyard area behind secure gates leads to access to communal corridors leading to the flat. Entrance hall large breakfast kitchen to include oven, hob, washing machine and fridge freezer, shower room, lounge and bedroom. Heating is electric heaters. Rent excludes utilities and council tax is band A

- 1 bedroom apartment
- Hidden away behind secure gates
- Communal courtyard area
- Entrance hall large breakfast kitchen to include oven, hob, washing machine and fridge freezer
- Shower room
- Lounge and bedroom