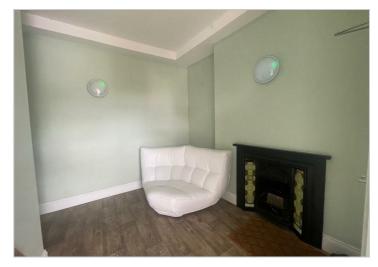

## 2a Mill Street , Nantwich, CW5 5ST

£695 PCM

Hidden among the roof tops this one bedroom apartment offers the benefit of being in the centre but hidden away behind secure gates.

This first floor one bedroom property comprises: Communal courtyard area behind secure gates leads to access to communal corridors leading to the flat. Entrance hall large breakfast kitchen to include oven, hob, washing machine and fridge freezer, shower room, lounge and bedroom. Heating is electric heaters. Rent excludes utilities and council tax is band A

- 1 bedroom apartment
- Hidden away behind secure gates
- Communal courtyard area
- Entrance hall large breakfast kitchen to include oven, hob, washing machine and fridge freezer
- Shower room
- Lounge and bedroom