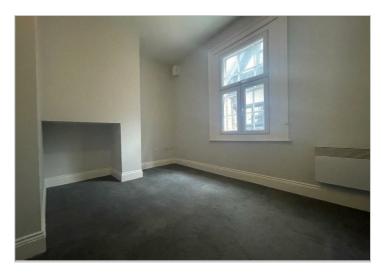

## 2a Mill Street , Nantwich, CW5 5ST

£695 PCM

Hidden among the roof tops this one bedroom apartment offers the benefit of being in the centre but hidden away behind secure gates.

This first floor one bedroom property comprises: Communal courtyard area behind secure gates leads to access to communal corridors leading to the flat. Entrance hall large breakfast kitchen to include oven, hob, washing machine and fridge freezer, shower room, lounge and bedroom. Heating is electric heaters. Rent excludes utilities and council tax is band A

- 1 bedroom apartment
- Hidden away behind secure gates
- Communal courtyard area
- Entrance hall large breakfast kitchen to include oven, hob, washing machine and fridge freezer
- Shower room
- Lounge and bedroom