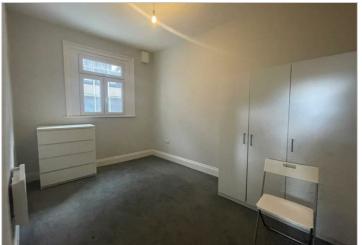

## 2a Mill Street , Nantwich, CW5 5ST

£695 PCM

Hidden among the roof tops this one bedroom apartment offers the benefit of being in the centre but hidden away behind secure gates.

This first floor one bedroom property comprises: Communal courtyard area behind secure gates leads to access to communal corridors leading to the flat. Entrance hall large breakfast kitchen to include oven, hob, washing machine and fridge freezer, shower room, lounge and bedroom. Heating is electric heaters. Rent excludes utilities and council tax is band A

- 1 bedroom apartment
- Hidden away behind secure gates
- Communal courtyard area
- Entrance hall large breakfast kitchen to include oven, hob, washing machine and fridge freezer
- Shower room
- Lounge and bedroom