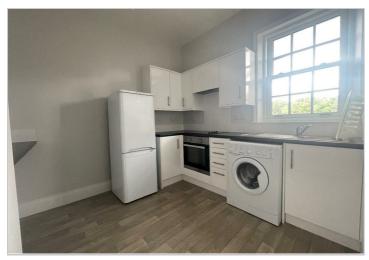

## 2a Mill Street , Nantwich, CW5 5ST

£695 PCM

Hidden among the roof tops this one bedroom apartment offers the benefit of being in the centre but hidden away behind secure gates.

This first floor one bedroom property comprises: Communal courtyard area behind secure gates leads to access to communal corridors leading to the flat. Entrance hall large breakfast kitchen to include oven, hob, washing machine and fridge freezer, shower room, lounge and bedroom. Heating is electric heaters. Rent excludes utilities and council tax is band A

- 1 bedroom apartment
- Hidden away behind secure gates
- Communal courtyard area
- Entrance hall large breakfast kitchen to include oven, hob, washing machine and fridge freezer
- Shower room
- Lounge and bedroom