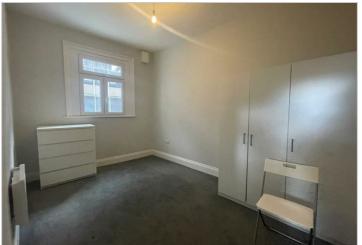

## 2a Mill Street , Nantwich, CW5 5ST

£695 PCM

Hidden among the roof tops this one bedroom apartment offers the benefit of being in the centre but hidden away behind secure gates.

This first floor one bedroom property comprises: Communal courtyard area behind secure gates leads to access to communal corridors leading to the flat. Entrance hall large breakfast kitchen to include oven, hob, washing machine and fridge freezer, shower room, lounge and bedroom. Heating is electric heaters. Rent excludes utilities and council tax is band A

- 1 bedroom apartment
- Hidden away behind secure gates.
- Communal courtyard area
- Entrance hall large breakfast kitchen to include oven, hob, washing machine and fridge freezer
- Shower room
- Lounge and bedroom