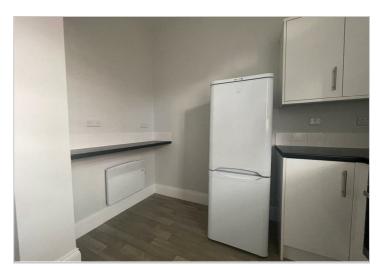

## 2a Mill Street , Nantwich, CW5 5ST

£695 PCM

Hidden among the roof tops this one bedroom apartment offers the benefit of being in the centre but hidden away behind secure gates.

This first floor one bedroom property comprises: Communal courtyard area behind secure gates leads to access to communal corridors leading to the flat. Entrance hall large breakfast kitchen to include oven, hob, washing machine and fridge freezer, shower room, lounge and bedroom. Heating is electric heaters. Rent excludes utilities and council tax is band A

- 1 bedroom apartment
- Hidden away behind secure gates.
- Communal courtyard area
- Entrance hall large breakfast kitchen to include oven, hob, washing machine and fridge freezer
- Shower room
- Lounge and bedroom