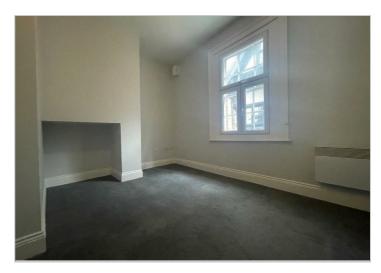

## 2a Mill Street , Nantwich, CW5 5ST

£695 PCM

Hidden among the roof tops this one bedroom apartment offers the benefit of being in the centre but hidden away behind secure gates.

This first floor one bedroom property comprises: Communal courtyard area behind secure gates leads to access to communal corridors leading to the flat. Entrance hall large breakfast kitchen to include oven, hob, washing machine and fridge freezer, shower room, lounge and bedroom. Heating is electric heaters. Rent excludes utilities and council tax is band A

- 1 bedroom apartment
- Hidden away behind secure gates.
- Communal courtyard area
- Entrance hall large breakfast kitchen to include oven, hob, washing machine and fridge freezer
- Shower room
- Lounge and bedroom