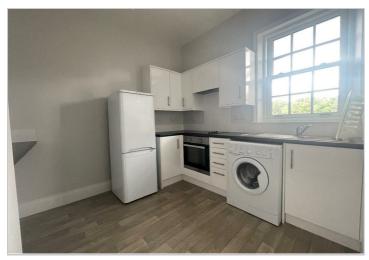

## 2a Mill Street , Nantwich, CW5 5ST

£695 PCM

Hidden among the roof tops this one bedroom apartment offers the benefit of being in the centre but hidden away behind secure gates.

This first floor one bedroom property comprises: Communal courtyard area behind secure gates leads to access to communal corridors leading to the flat. Entrance hall large breakfast kitchen to include oven, hob, washing machine and fridge freezer, shower room, lounge and bedroom. Heating is electric heaters. Rent excludes utilities and council tax is band A

- 1 bedroom apartment
- Hidden away behind secure gates.
- Communal courtyard area
- Entrance hall large breakfast kitchen to include oven, hob, washing machine and fridge freezer
- Shower room
- Lounge and bedroom