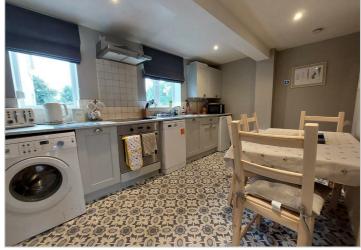

## £950 PCM

This beautiful bespoke two bedroomed fully furnished property is set in the quiet village of Burland within the grounds of a working equestrian centre. Accommodation comprises furnished lounge leading through to the kitchen complete with oven, hob, under counter fridge, dishwasher and washing machine. Upstairs a double bedroom and single bedroom, with pull out guest bed. Shower room with corner walk in shower.