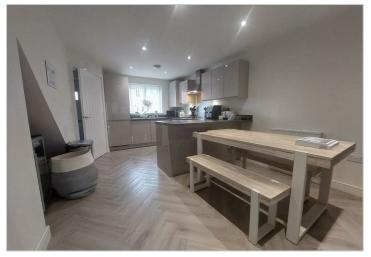

Property comprises Entrance Hall, fully fitted dining kitchen with integrated appliances, cloakroom, lounge with French windows to the rear garden. To the first floor there is a good size double bedroom family bathroom with shower over bath and third bedroom which is fitted as a beautiful bespoke dressing room.