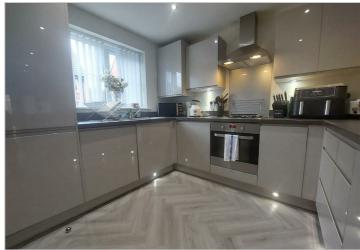

Property comprises Entrance Hall, fully fitted dining kitchen with integrated appliances, cloakroom, lounge with French windows to the rear garden. To the first floor there is a good size double bedroom family bathroom with shower over bath and third bedroom which is fitted as a beautiful bespoke dressing room.