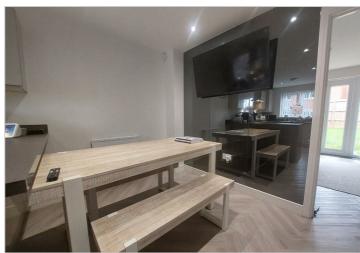

Property comprises Entrance Hall, fully fitted dining kitchen with integrated appliances, cloakroom, lounge with French windows to the rear garden. To the first floor there is a good size double bedroom family bathroom with shower over bath and third bedroom which is fitted as a beautiful bespoke dressing room.