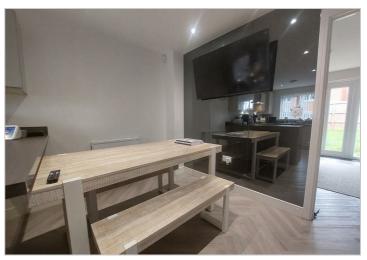

Property comprises Entrance Hall, fully fitted dining kitchen with integrated appliances, cloakroom, lounge with French windows to the rear garden. To the first floor there is a good size double bedroom family bathroom with shower over bath and third bedroom which is fitted as a beautiful bespoke dressing room.