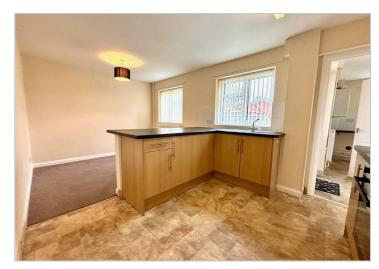

## £1,050 PCM

A well presented and proportioned three bedroom family home in the popular village of Shavington, property comprises Entrance lobby, lounge with feature fireplace, breakfast kitchen with oven hob and hood, utility room with plumbing for washing machine, cloakroom and playroom/snug. To the first floor there are two double bedrooms with build in cupboard, a further single bedroom and refitted family bathroom with double walk in shower and separate bath. There is off road parking for 3 vehicles and a fully enclosed rear garden with shed. Viewing is highly recommended,

Rent excludes utilities and council tax is band D

- Three bedroom family home
- Breakfast kitcher
- Two Reception Rooms
- Utility Room
- Walk in shower and seperate bath
- Enclosed Rear Garden
- Shed
- Ample off Road Parking