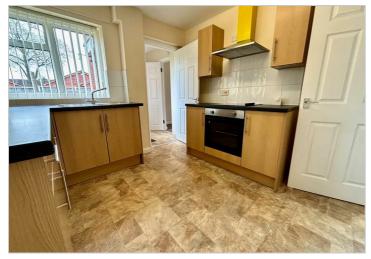

## £1,050 PCM

A well presented and proportioned three bedroom family home in the popular village of Shavington, property comprises Entrance lobby, lounge with feature fireplace, breakfast kitchen with oven hob and hood, utility room with plumbing for washing machine, cloakroom and playroom/snug. To the first floor there are two double bedrooms with build in cupboard, a further single bedroom and refitted family bathroom with double walk in shower and separate bath. There is off road parking for 3 vehicles and a fully enclosed rear garden with shed. Viewing is highly recommended,

Rent excludes utilities and council tax is band D

- Three bedroom family home
- Breakfast kitcher
- Two Reception Rooms
- Utility Room
- Walk in shower and seperate bath
- Enclosed Rear Garden
- Shed
- Ample off Road Parking