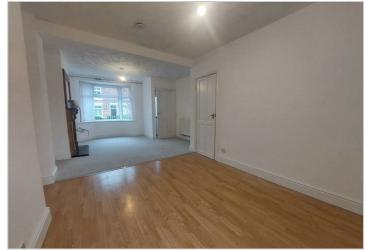

## £800 PCM

This two bedroom mid terrace property sits in the quiet village of Shavington. Accommodation comprises entrance porch leading to spacious lounge dining room. The lounge area is carpeted and benefits from a decorative feature fireplace and bay window with front aspect. Dining area has laminate flooring and large understairs storage and leads to the galley style kitchen. Kitchen includes under counter fridge, oven, hob and extractor fan. There is space and plumbing for a washing machine.. The downstairs shower room leads from the kitchen.