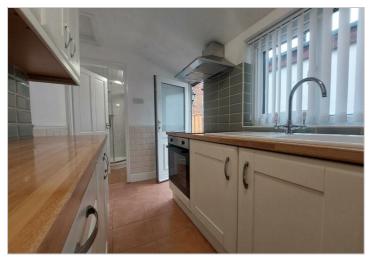

## £800 PCM

This two bedroom mid terrace property sits in the quiet village of Shavington. Accommodation comprises entrance porch leading to spacious lounge dining room. The lounge area is carpeted and benefits from a decorative feature fireplace and bay window with front aspect. Dining area has laminate flooring and large understairs storage and leads to the galley style kitchen. Kitchen includes under counter fridge, oven, hob and extractor fan. There is space and plumbing for a washing machine.. The downstairs shower room leads from the kitchen.