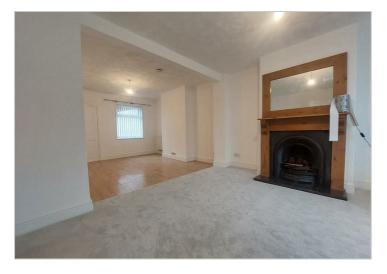

## £800 PCM

This two bedroom mid terrace property sits in the quiet village of Shavington. Accommodation comprises entrance porch leading to spacious lounge dining room. The lounge area is carpeted and benefits from a decorative feature fireplace and bay window with front aspect. Dining area has laminate flooring and large understairs storage and leads to the galley style kitchen. Kitchen includes under counter fridge, oven, hob and extractor fan. There is space and plumbing for a washing machine.. The downstairs shower room leads from the kitchen.