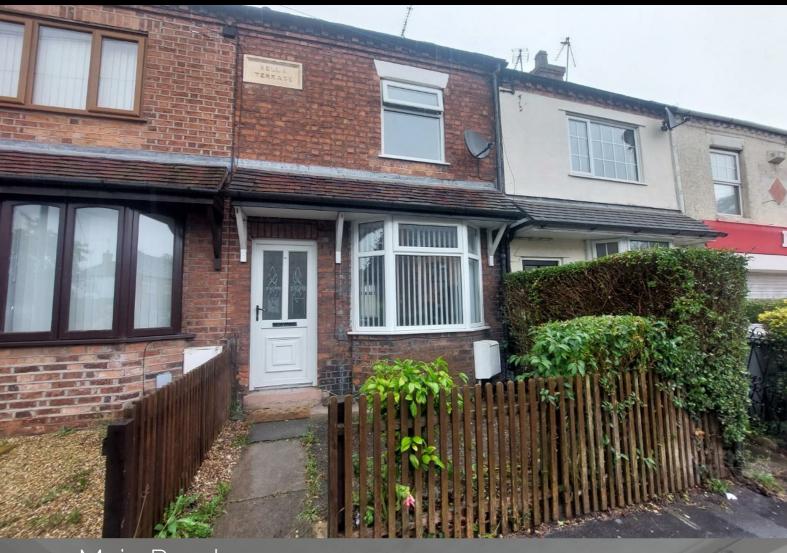

## 133 Main Road

, Shavington, CW2 5DP

## £800 PCM

This two bedroom mid terrace property sits in the quiet village of Shavington. Accommodation comprises entrance porch leading to spacious lounge dining room. The lounge area is carpeted and benefits from a decorative feature fireplace and bay window with front aspect. Dining area has laminate flooring and large understairs storage and leads to the galley style kitchen. Kitchen includes under counter fridge, oven, hob and extractor fan. There is space and plumbing for a washing machine.. The downstairs shower room leads from the kitchen.

Upstairs are two spacious double bedrooms.

Outside is an enclosed rear yard.

Rent excludes all utilities and is council tax band B