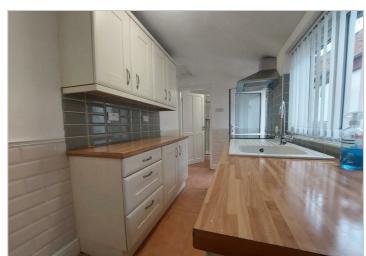

## £800 PCM

This two bedroom mid terrace property sits in the quiet village of Shavington. Accommodation comprises entrance porch leading to spacious lounge dining room. The lounge area is carpeted and benefits from a decorative feature fireplace and bay window with front aspect. Dining area has laminate flooring and large understairs storage and leads to the galley style kitchen. Kitchen includes under counter fridge, oven, hob and extractor fan. There is space and plumbing for a washing machine.. The downstairs shower room leads from the kitchen.