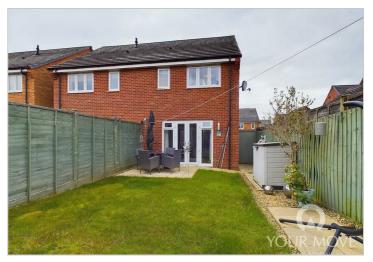

## £850 PCM

Immaculate, modern two bedroom detached house with gas central heating and UPVC double glazing. Cul de sac location on the Saxon Gate development close to Leighton Hospital and Bentley Motors. The accommodation briefly comprises: Ground floor – Entrance hall with guests cloaks/WC off. Fitted kitchen with integrated oven and hob, space for washing machine and fridge freezer. Lounge/dining room with French doors to landscaped rear garden with two patios.

First Floor – Landing. Bedroom 1, double. Second good size bedroom. Family bathroom with shower and WC. Exterior – Two patios. Two allocated parking spaces. Long term let available. Rent excludes all utilities and is council tax band B