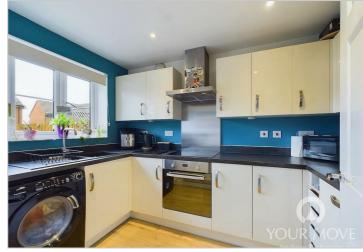

## £850 PCM

Immaculate, modern two bedroom detached house with gas central heating and UPVC double glazing. Cul de sac location on the Saxon Gate development close to Leighton Hospital and Bentley Motors. The accommodation briefly comprises: Ground floor – Entrance hall with guests cloaks/WC off. Fitted kitchen with integrated oven and hob, space for washing machine and fridge freezer. Lounge/dining room with French doors to landscaped rear garden with two patios.