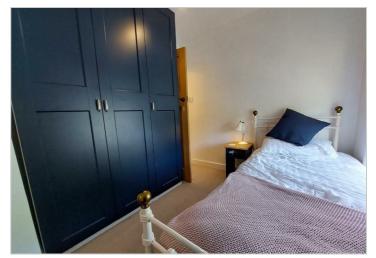

Galley style fitted kitchen and separate utility beyond with fridge/freezer, dishwasher and washing machine. Upstairs master bedroom with fitted wardrobes and dressing table overlooks the front of the property. The second bedroom has a single bed and fitted wardrobes. The statement bathroom has a roll top bath and separate walk in shower.