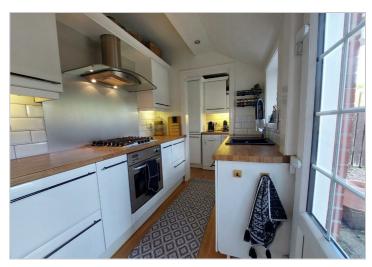

Galley style fitted kitchen and separate utility beyond with fridge/freezer, dishwasher and washing machine. Upstairs master bedroom with fitted wardrobes and dressing table overlooks the front of the property. The second bedroom has a single bed and fitted wardrobes. The statement bathroom has a roll top bath and separate walk in shower.