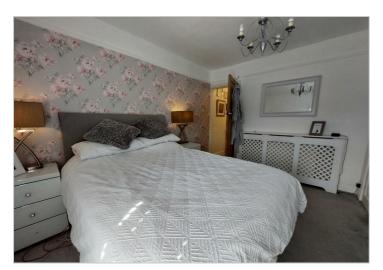

Galley style fitted kitchen and separate utility beyond with fridge/freezer, dishwasher and washing machine. Upstairs master bedroom with fitted wardrobes and dressing table overlooks the front of the property. The second bedroom has a single bed and fitted wardrobes. The statement bathroom has a roll top bath and separate walk in shower.