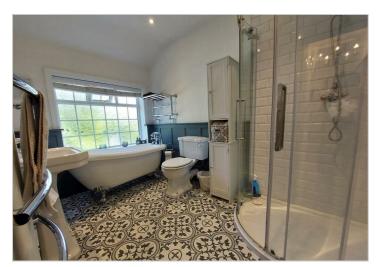

Galley style fitted kitchen and separate utility beyond with fridge/freezer, dishwasher and washing machine. Upstairs master bedroom with fitted wardrobes and dressing table overlooks the front of the property. The second bedroom has a single bed and fitted wardrobes. The statement bathroom has a roll top bath and separate walk in shower.