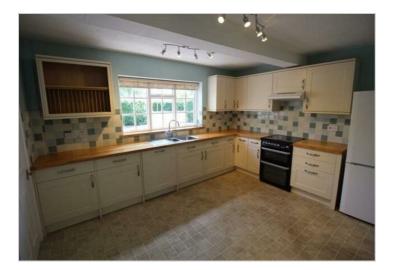

Accommodation comprises large wooden and glass entrance porch leading to hallway. Two spacious and airy bedrooms downstairs with family shower room. The beautiful lounge is complete with polished parquet floor and wood burner with patio doors leading out to the large rear garden. The large kitchen diner has oven, hob, extractor fan and integral dishwasher. There is also a separate utility room with space for both a washing machine and tumble dryer.