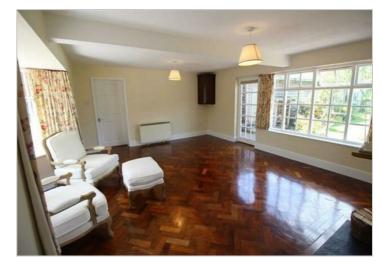

Accommodation comprises large wooden and glass entrance porch leading to hallway. Two spacious and airy bedrooms downstairs with family shower room. The beautiful lounge is complete with polished parquet floor and wood burner with patio doors leading out to the large rear garden. The large kitchen diner has oven, hob, extractor fan and integral dishwasher. There is also a separate utility room with space for both a washing machine and tumble dryer.