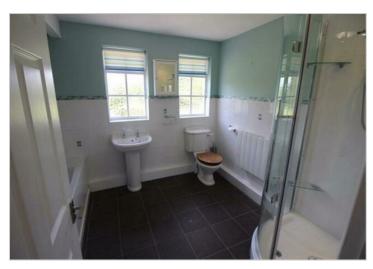

Accommodation comprises large wooden and glass entrance porch leading to hallway. Two spacious and airy bedrooms downstairs with family shower room. The beautiful lounge is complete with polished parquet floor and wood burner with patio doors leading out to the large rear garden. The large kitchen diner has oven, hob, extractor fan and integral dishwasher. There is also a separate utility room with space for both a washing machine and tumble dryer.