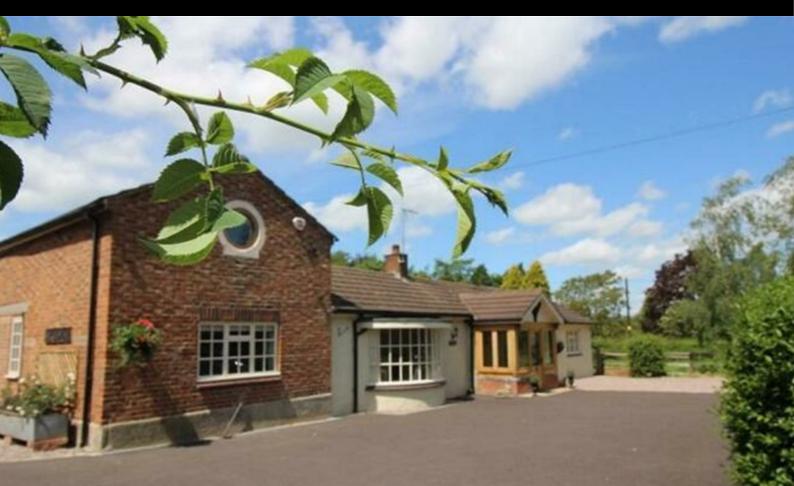

## £1,375 PCM

This beautiful bespoke three bedroomed property is set in a quiet location yet only a ten minute drive to Nantwich town centre. Accessed via a long driveway and set with mature grounds this stunning property must be viewed to be appreciated.

Accommodation comprises large wooden and glass entrance porch leading to hallway. Two spacious and airy bedrooms downstairs with family shower room. The beautiful lounge is complete with polished parquet floor and wood burner with patio doors leading out to the large rear garden. The large kitchen diner has oven, hob, extractor fan and integral dishwasher. There is also a separate utility room with space for both a washing machine and tumble dryer.

Upstairs a large spacious landing leads to a third bedroom with porthole style window.

Parking for three or four cars

A large private southwest facing garden overlooking open fields and the canal. This property is private and secure benefitting from double gates and a long driveway. Rent excludes all utilities and is council tax band D.