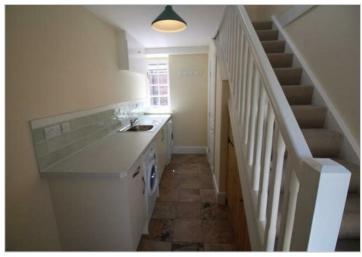

Accommodation comprises large wooden and glass entrance porch leading to hallway. Two spacious and airy bedrooms downstairs with family shower room. The beautiful lounge is complete with polished parquet floor and wood burner with patio doors leading out to the large rear garden. The large kitchen diner has oven, hob, extractor fan and integral dishwasher. There is also a separate utility room with space for both a washing machine and tumble dryer.