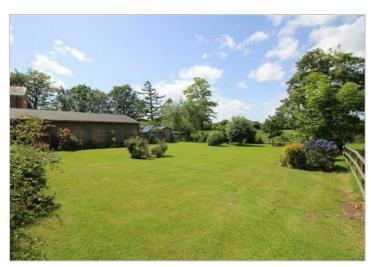

Upstairs a large spacious landing leads to a third bedroom with porthole style window.

Parking for three or four cars

A large private southwest facing garden overlooking open fields and the canal. This property is private and secure benefitting from double gates and a long driveway. Rent excludes all utilities and is council tax band D.