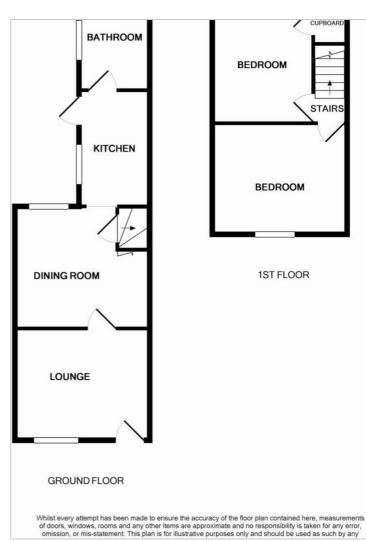

## £795 PCM

This two bedroom cottage is within walking distance of Nantwich Town Centre and the train station. Accommodation comprises two reception rooms leading through through to the fitted kitchen and three piece bathroom suite. Upstairs are two double bedrooms. Garden to the rear and on street parking available.