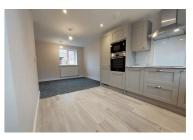

Property comprises : Entrance hall, large open plan lounge dining kitchen area, double bedroom and family bathroom. The property comes with allocated parking.

Council tax has not yet been banded. Rent excludes all utilities.