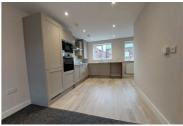

Property comprises : Entrance hall, large open plan lounge dining kitchen area, double bedroom and family bathroom. The property comes with allocated parking.

Council tax has not yet been banded. Rent excludes all utilities.