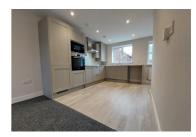

Property comprises : Entrance hall, large open plan lounge dining kitchen area, double bedroom and family bathroom. The property comes with allocated parking.

Council tax has not yet been banded. Rent excludes all utilities.