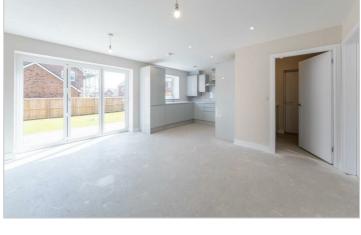

Entrance hall with downstairs guest toilet, door leading to spacious lounge with bay window to front. Double doors from the lounge lead to the large kitchen diner. Fitted kitchen is complete with integral fridge/freezer, dishwasher, eyelevel oven and microwave, hob and extractor fan. Triple bi-fold doors open to an enclosed rear garden with paved patio area. The dining area holds large separate storage cupboards. The utility room has plumbing for a washing machine and tumble dryer and also a door leading directly to the garage.