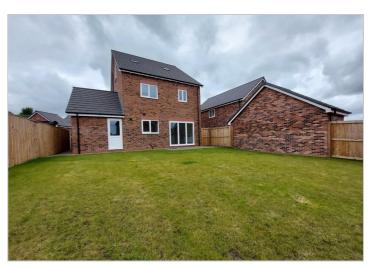

## £1,950 PCM

This stunning brand new four bed detached property with integral garage is set on the exclusive Eaton Homes development in Beeston near Tarporley. Accommodation is spread over three floors allowing for generous living space throughout.

Entrance hall with downstairs guest toilet, door leading to spacious lounge with bay window to front. Double doors from the lounge lead to the large kitchen diner. Fitted kitchen is complete with integral fridge/freezer, dishwasher, eyelevel oven and microwave, hob and extractor fan. Triple bi-fold doors open to an enclosed rear garden with paved patio area. The dining area holds large separate storage cupboards. The utility room has plumbing for a washing machine and tumble dryer and also a door leading directly to the garage.

町3

Externally there is plenty of parking for three or more cars

Viewing is highly recommende

Rent excludes all utilities.