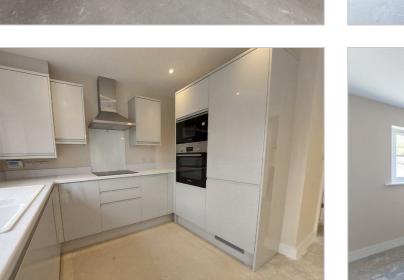

Entrance hall with downstairs guest toilet, door leading to spacious lounge with bay window to front. Double doors from the lounge lead to the large kitchen diner. Fitted kitchen is complete with integral fridge/freezer, dishwasher, eyelevel oven and microwave, hob and extractor fan. Triple bi-fold doors open to an enclosed rear garden with paved patio area. The dining area holds large separate storage cupboards. The utility room has plumbing for a washing machine and tumble dryer and also a door leading directly to the garage.