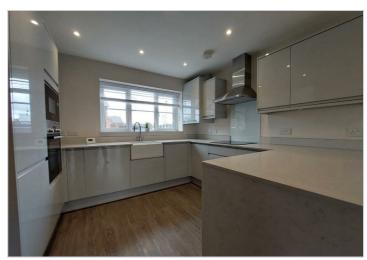

## £1,895 PCM

This stunning four bed detached property in situation in the exclusive Eaton Homes development in Beeston near Tarporley. Accommodation comprises: generous entrance hallway with doors leading to the principal ground floor rooms including, guest toilet, study, spacious lounge and large kitchen diner. The kitchen is fully fitted and includes, eyelevel oven and microwave, hob, extractor, dishwasher and fridge/freezer. The dining area overlooks the large rear garden and French doors lead onto the paved patio area. A separate utility room has space for washing machine and tumble dryer and a door leading to the garden.