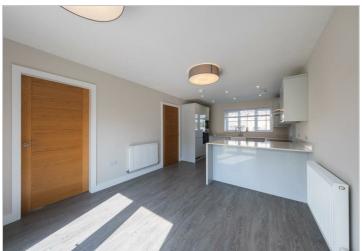

## £1,895 PCM

This stunning four bed detached property in situation in the exclusive Eaton Homes development in Beeston near Tarporley. Accommodation comprises: generous entrance hallway with doors leading to the principal ground floor rooms including, guest toilet, study, spacious lounge and large kitchen diner. The kitchen is fully fitted and includes, eyelevel oven and microwave, hob, extractor, dishwasher and fridge/freezer. The dining area overlooks the large rear garden and French doors lead onto the paved patio area. A separate utility room has space for washing machine and tumble dryer and a door leading to the garden.