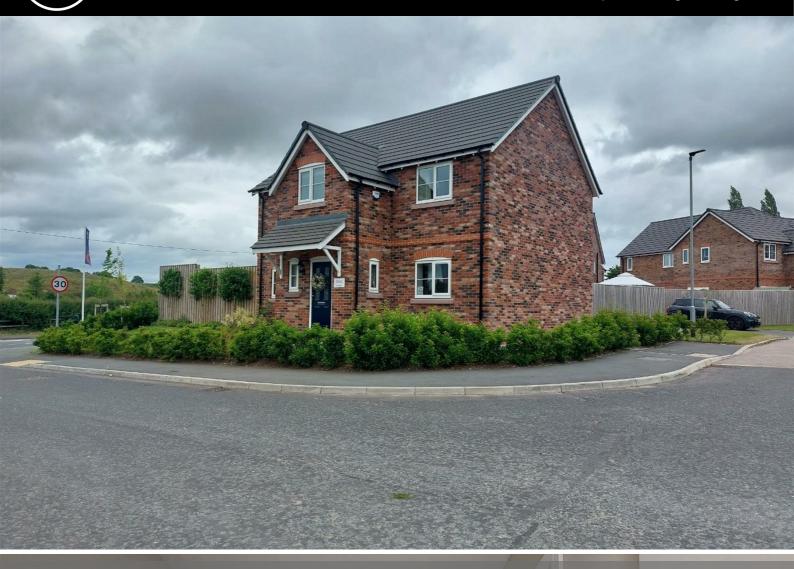

## 14 Sandford Road

, Beeston, CW6 9ZA

## £1,895 PCM

This stunning four bed detached property in situation in the exclusive Eaton Homes development in Beeston near Tarporley. Accommodation comprises: generous entrance hallway with doors leading to the principal ground floor rooms including, guest toilet, study, spacious lounge and large kitchen diner. The kitchen is fully fitted and includes, eyelevel oven and microwave, hob, extractor, dishwasher and fridge/freezer. The dining area overlooks the large rear garden and French doors lead onto the paved patio area. A separate utility room has space for washing machine and tumble dryer and a door leading to the garden.

The property includes a detached single garage and driveway parking for two vehicles

The property includes all carpets, curtains and light fittings.

Viewing is highly recommended

Rent excludes all utilities