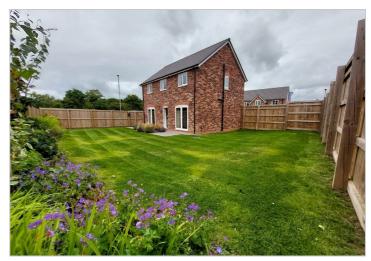

## £1,895 PCM

This stunning four bed detached property in situation in the exclusive Eaton Homes development in Beeston near Tarporley. Accommodation comprises: generous entrance hallway with doors leading to the principal ground floor rooms including, guest toilet, study, spacious lounge and large kitchen diner. The kitchen is fully fitted and includes, eyelevel oven and microwave, hob, extractor, dishwasher and fridge/freezer. The dining area overlooks the large rear garden and French doors lead onto the paved patio area. A separate utility room has space for washing machine and tumble dryer and a door leading to the garden.