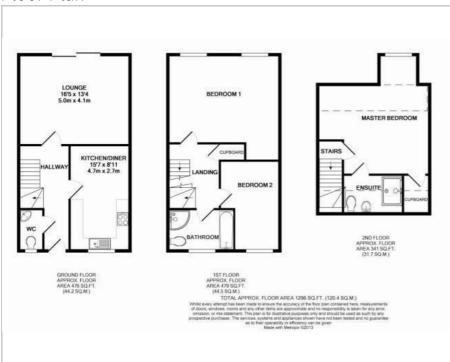

## Floor Plan

## £950 PCM

A three bedroom town house in the popular village of Shavington.

To the ground floor: Entrance hall with tiled flooring, turning stairs to first floor with storage cupboard below and cloakroom with sink and W.C. Stylish fitted kitchen diner to the front of the house also with tiled flooring and appliances including integrated stainless steel electric oven, gas hob and extractor fan plus built in fridge freezer and dishwasher. Spacious lounge to the rear with double patio doors opening onto the rear garden.

To the first floor: landing with storage cupboard, large second double bedroom with two windows overlooking the rear garden, third double bedroom plus a luxury family bathroom with tiled flooring, bath and separate shower cubicle.

The second floor is a superb master bedroom suite, with large bedroom area with feature sloped ceilings, dressing room and en suite with shower cubicle.

Rent excludes utilities and council tax is band D