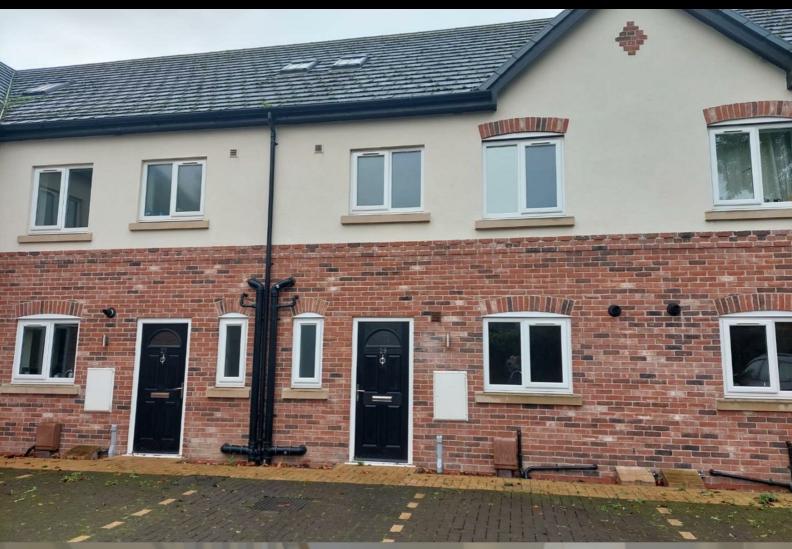

## 29 Lime Tree Mews Rope Lane Shavington, Crewe, CW2 5DT

## £950 PCM

A three bedroom town house in the popular village of Shavington.

To the ground floor: Entrance hall with tiled flooring, turning stairs to first floor with storage cupboard below and cloakroom with sink and W.C. Stylish fitted kitchen diner to the front of the house also with tiled flooring and appliances including integrated stainless steel electric oven, gas hob and extractor fan plus built in fridge freezer and dishwasher. Spacious lounge to the rear with double patio doors opening onto the rear garden.