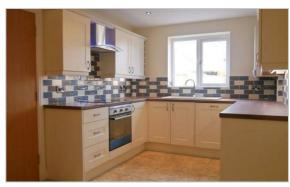

## £950 PCM

A three bedroom town house in the popular village of Shavington.

To the ground floor: Entrance hall with tiled flooring, turning stairs to first floor with storage cupboard below and cloakroom with sink and W.C. Stylish fitted kitchen diner to the front of the house also with tiled flooring and appliances including integrated stainless steel electric oven, gas hob and extractor fan plus built in fridge freezer and dishwasher. Spacious lounge to the rear with double patio doors opening onto the rear garden.