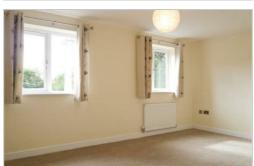

## £950 PCM

A three bedroom town house in the popular village of Shavington.

To the ground floor: Entrance hall with tiled flooring, turning stairs to first floor with storage cupboard below and cloakroom with sink and W.C. Stylish fitted kitchen diner to the front of the house also with tiled flooring and appliances including integrated stainless steel electric oven, gas hob and extractor fan plus built in fridge freezer and dishwasher. Spacious lounge to the rear with double patio doors opening onto the rear garden.

To the first floor: landing with storage cupboard, large second double bedroom with two windows overlooking the rear garden, third double bedroom plus a luxury family bathroom with tiled flooring, bath and separate shower cubicle.