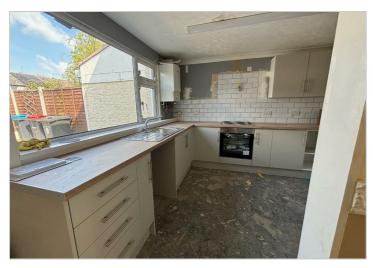

Accommodation comprises large lounge, leading to kitchen diner. Brand new fitted kitchen includes oven, hob and extractor hood.

Three generous bedrooms to the first floor with family bathroom including shower over bath.