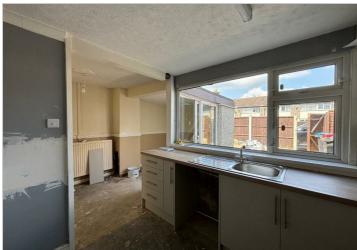

Accommodation comprises large lounge, leading to kitchen diner. Brand new fitted kitchen includes oven, hob and extractor hood.

Three generous bedrooms to the first floor with family bathroom including shower over bath.