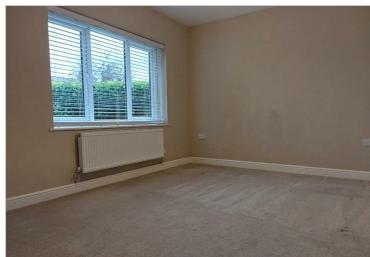

## £1,250 PCM

A large bungalow that has previously undergone a full refurbishment to a high standard. The property comprises entrance hall, good size lounge with feature wall mounted electric fire, large fully fitted breakfast kitchen to include oven, hob and hood, plumbing for washing machine and space for fridge/freezer, utility area, cloakroom. There are three double bedrooms and a family bathroom with separate walk in shower.