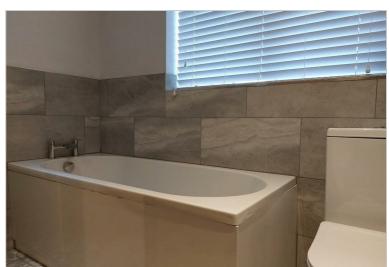

## £1,250 PCM

A large bungalow that has previously undergone a full refurbishment to a high standard. The property comprises entrance hall, good size lounge with feature wall mounted electric fire, large fully fitted breakfast kitchen to include oven, hob and hood, plumbing for washing machine and space for fridge/freezer, utility area, cloakroom. There are three double bedrooms and a family bathroom with separate walk in shower.