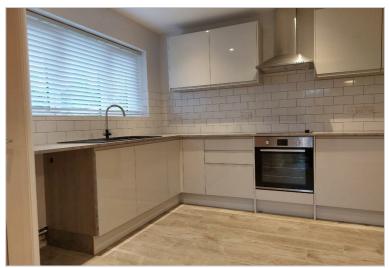

## £1,250 PCM

A large bungalow that has previously undergone a full refurbishment to a high standard. The property comprises entrance hall, good size lounge with feature wall mounted electric fire, large fully fitted breakfast kitchen to include oven, hob and hood, plumbing for washing machine and space for fridge/freezer, utility area, cloakroom. There are three double bedrooms and a family bathroom with separate walk in shower.