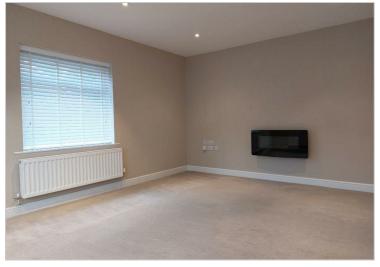

## £1,250 PCM

A large bungalow that has previously undergone a full refurbishment to a high standard. The property comprises entrance hall, good size lounge with feature wall mounted electric fire, large fully fitted breakfast kitchen to include oven, hob and hood, plumbing for washing machine and space for fridge/freezer, utility area, cloakroom. There are three double bedrooms and a family bathroom with separate walk in shower.