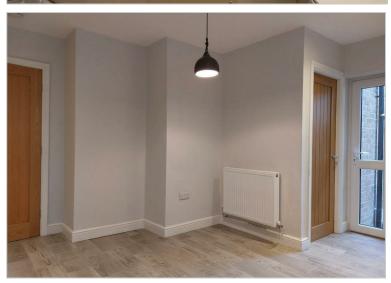

## £1,250 PCM

A large bungalow that has previously undergone a full refurbishment to a high standard. The property comprises entrance hall, good size lounge with feature wall mounted electric fire, large fully fitted breakfast kitchen to include oven, hob and hood, plumbing for washing machine and space for fridge/freezer, utility area, cloakroom. There are three double bedrooms and a family bathroom with separate walk in shower.