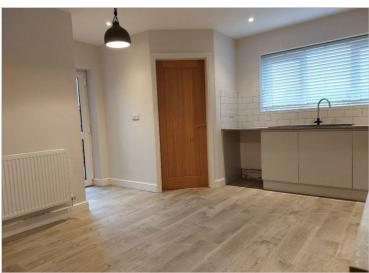

## £1,250 PCM

A large bungalow that has previously undergone a full refurbishment to a high standard. The property comprises entrance hall, good size lounge with feature wall mounted electric fire, large fully fitted breakfast kitchen to include oven, hob and hood, plumbing for washing machine and space for fridge/freezer, utility area, cloakroom. There are three double bedrooms and a family bathroom with separate walk in shower.