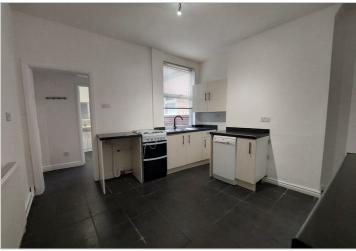

## 118 High Street

, Newchapel, ST7 4PT

£695 PCM

Two bedroom mid terrace property situated in the popular village of Newchapel. The house benefits from being recently redecorated and having new carpets. Accommodation comprises lounge with electric fire, this leads through to kitchen diner with free standing gas oven. The rear hall leads to a downstairs shower room and the back door gains entrance to an enclosed courtyard. Stairs from kitchen/diner lead to first floor and two spacious double bedrooms.