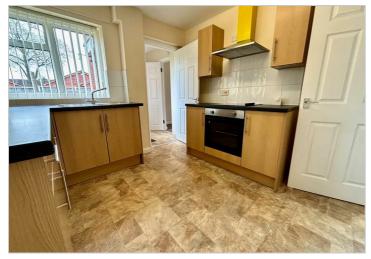

## £1,100 PCM

A well presented and proportioned three bedroom family home in the popular village of Shavington, property comprises Entrance lobby, lounge with feature fireplace, breakfast kitchen with oven hob and hood, utility room with plumbing for washing machine, cloakroom and playroom/snug. To the first floor there are two double bedrooms with build in cupboard, a further single bedroom and refitted family bathroom with double walk in shower and separate bath. There is off road parking for 3 vehicles and a fully enclosed rear garden with shed. Viewing is highly recommended,

Rent excludes utilities and council tax is band D

- Three bedroom family home
- Breakfast kitcher
- Two Reception Rooms
- Utility Room
- Walk in shower and seperate bath
- Enclosed Rear Garden
- Shed
- Ample off Road Parking