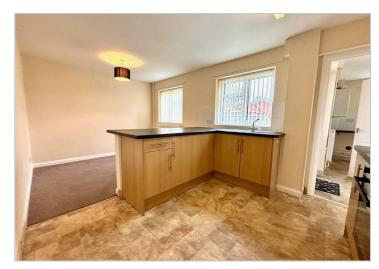

## £1,100 PCM

A well presented and proportioned three bedroom family home in the popular village of Shavington, property comprises Entrance lobby, lounge with feature fireplace, breakfast kitchen with oven hob and hood, utility room with plumbing for washing machine, cloakroom and playroom/snug. To the first floor there are two double bedrooms with build in cupboard, a further single bedroom and refitted family bathroom with double walk in shower and separate bath. There is off road parking for 3 vehicles and a fully enclosed rear garden with shed. Viewing is highly recommended,

Rent excludes utilities and council tax is band D

- Three bedroom family home
- Breakfast kitcher
- Two Reception Rooms
- Utility Room
- Walk in shower and seperate bath
- Enclosed Rear Garden
- Shed
- Ample off Road Parking