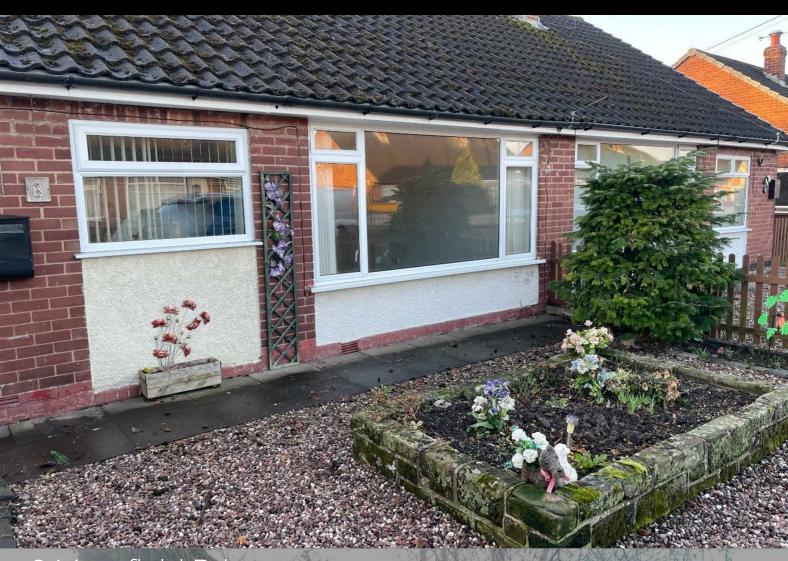

## £750 PCM

A newly decorated two bedroom bungalow within walking distance of the train station. Property comprises: Fitted kitchen with cooker, large lounge dining room, double bedroom with French doors leading on to the garden, further double bedroom and shower room.

The rear garden is enclosed and there is off road parking for 3 cars and a garage.

Viewing recommended,

Rent excludes utilities and council tax is band B

- 2 bedroom bungalow
- Large lounge dining room
- Double bedroom with patio doors leading to garden
- Second double bedroom
- Shower room
- Enclosed rear garden and off road parking