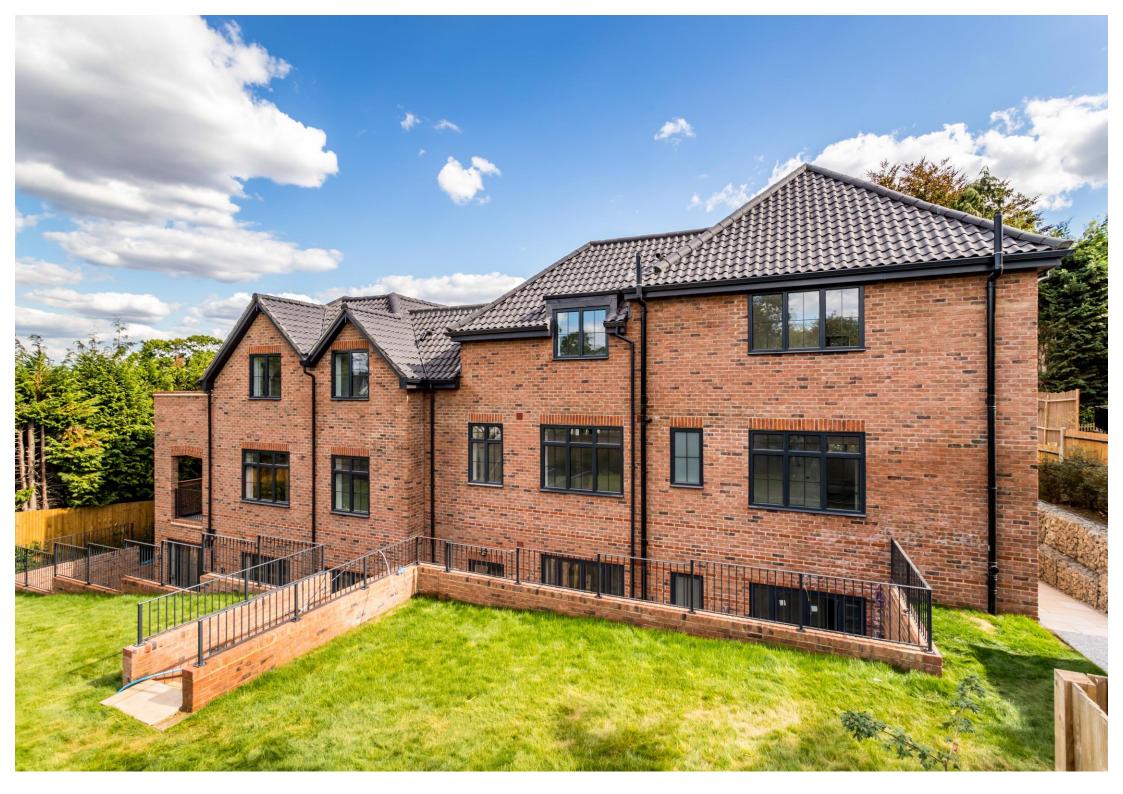

Flat 6, Field View | Cheam Road Cheam | Surrey SM2 7LQ |

HENLEY HOMES ESTATE AGENT - Welcome to your dreamy two-bedroom sanctuary tucked away in the picturesque neighbourhood of Cheam! You'll be swept off your feet as you step inside this first-floor luxury apartment and bask in the warmth of its cosy underfloor heating system. Imagine unwinding in the vibrant sitting/dining area as sunlight streams in through the patio door, illuminating the space before you venture out to your very own private balcony, just perfect for coffee breaks and leisurely conversations. Cook up a storm in the stunning open-concept kitchen, fully equipped with top-of-the-line NEFF gadgets, and enjoy the convenience of a hot water tap at your fingertips. Choose between indulging in the sleek ensuite shower – complete with a separate handheld attachment – or enjoying the walk-in shower in the second bathroom. Every detail has been thoughtfully crafted to provide a sublime living experience. Adventurous spirits and commuting professionals, rejoice! Field View is situated within a comfortable stroll from both Cheam and East Ewell train stations, making it a breeze to embark on jaunts to London Bridge and London Victoria. And for those who prefer to hit the road, the A3 is a mere 4 miles away. Ready to discover the perfect blend of comfort and convenience? Seize the moment and make Field View your new home – where London Victoria is only a 40-minute journey from your doorstep.