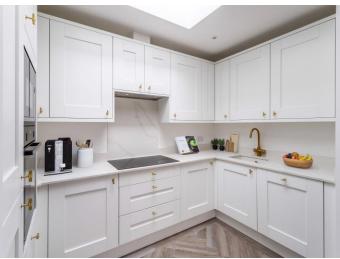

## Kitchen 10' 8" x 6' 2" (3.25m x 1.88m)

Integrated electric oven and microwave oven, washer/dryer, dishwasher and fridge/freezer. All appliances are NEFF. Induction hob with extractor fan, hot water tap, calcutta storm quartz worktop, high and low level storage, underfloor heating, luxury herringbone vinyl flooring.