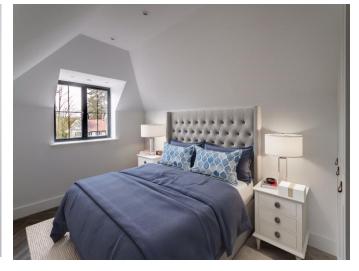

**Sitting / Dining Room** 22' 8" x 12' 6" (6.90m x 3.81m) Front aspect, bay window, underfloor heating, luxury herringbone vinyl flooring, doors leading onto balcony.

**Bedroom 1** *12' 7" x 9' 2" (3.83m x 2.79m)* Front aspect, underfloor heating, luxury herringbone vinyl flooring.

**Bedroom 2** 14' 3" x 8' 9" (4.34m x 2.66m) Front aspect, underfloor heating, luxury herringbone vinyl flooring.

**Shower Room** 6' 2" x 5' 9" (1.88m x 1.75m) Porcelain tiled walls and floor, wall mounted sink with a mixer tap, recessed lit mirror cupboard, low level WC, walk in shower with wall mounted attachment and rainwater showerhead, heated towel rail, all bathroom fittings are gold/brass, underfloor heating.