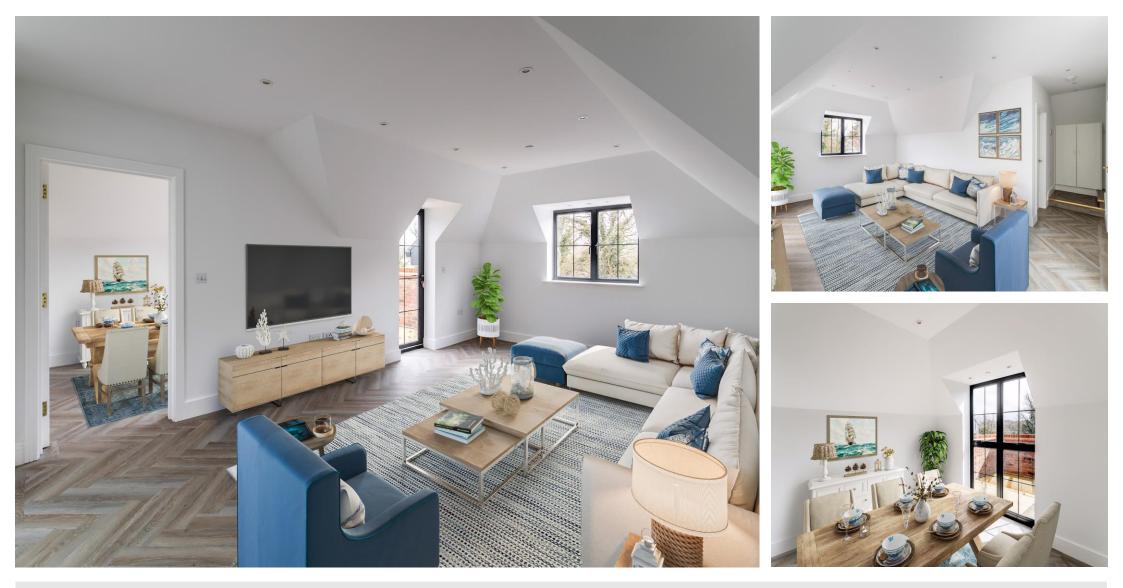

**Sitting / Dining Room** 22' 8" x 12' 6" (6.90m x 3.81m) Front aspect, bay window, underfloor heating, luxury herringbone vinyl flooring, doors leading onto balcony.

**Bedroom 1** *12' 7" x 9' 2" (3.83m x 2.79m)* Front aspect, underfloor heating, luxury herringbone vinyl flooring.

**Balcony** 8' 9" x 8' 6" (2.66m x 2.59m) Front aspect, with french doors from sitting/dining room.

Flat 6 : Field View, SM2

Approx. Gross Internal Floor Area 732 sq. ft / 68.00 sq. m

Illustration for identification purposes only, measurements are approximate, not to scale.