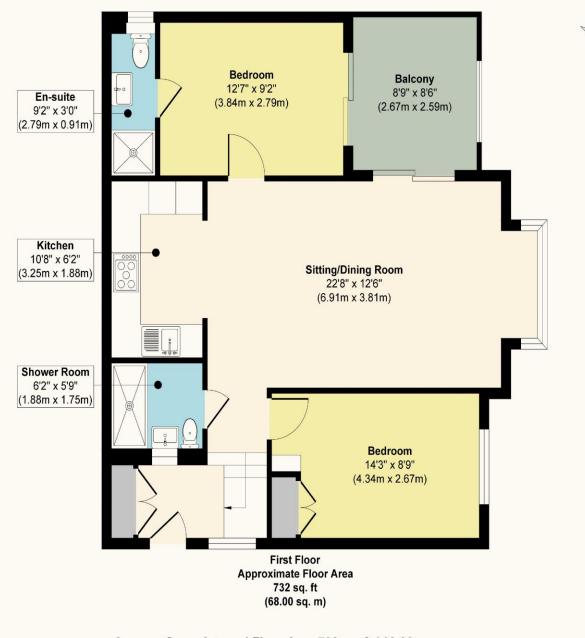

**Sitting / Dining Room** 22' 8" x 12' 6" (6.90m x 3.81m) Front aspect, bay window, underfloor heating, luxury herringbone vinyl flooring, doors leading onto balcony.

**Bedroom 1** *12' 7" x 9' 2" (3.83m x 2.79m)* Front aspect, underfloor heating, luxury herringbone vinyl flooring.

**En-suite** 9' 2" x 3' 0" (2.79m x 0.91m) Porcelain tiled walls and floor, wall mounted sink with brass mixer taps, recessed lit mirror cupboard, low level WC, shower with hand held shower attachment, heated towel rail, all bathroom fittings are gold/brass, underfloor heating.

**Bedroom 2** 14' 3" x 8' 9" (4.34m x 2.66m) Front aspect, underfloor heating, luxury herringbone vinyl flooring.

**Shower Room** 6' 2" x 5' 9" (1.88m x 1.75m) Porcelain tiled walls and floor, wall mounted sink with a mixer tap, recessed lit mirror cupboard, low level WC, walk in shower with wall mounted attachment and rainwater showerhead, heated towel rail, all bathroom fittings are gold/brass, underfloor heating.

**Balcony** 8' 9" x 8' 6" (2.66m x 2.59m) Front aspect, with french doors from sitting/dining room.

Flat 6 : Field View, SM2

Approx. Gross Internal Floor Area 732 sq. ft / 68.00 sq. m

Illustration for identification purposes only, measurements are approximate, not to scale.

## Kitchen 10' 8" x 6' 2" (3.25m x 1.88m)

Integrated electric oven and microwave oven, washer/dryer, dishwasher and fridge/freezer. All appliances are NEFF. Induction hob with extractor fan, hot water tap, calcutta storm quartz worktop, high and low level storage, underfloor heating, luxury herringbone vinyl flooring.