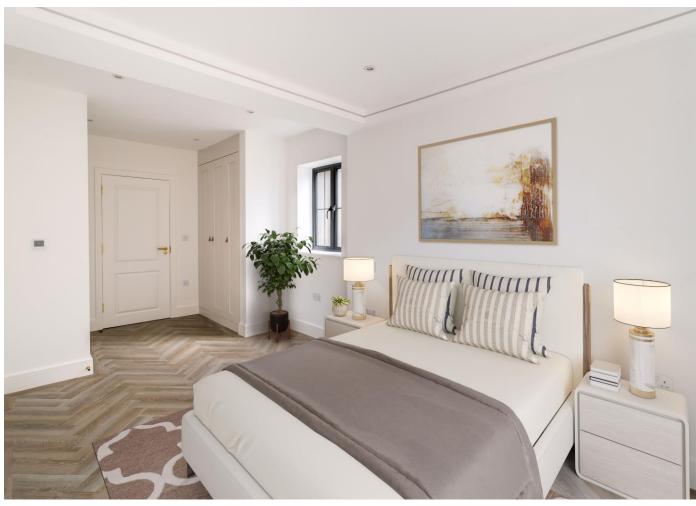

**Bedroom 2** 14' 3" x 8' 9" (4.34m x 2.66m) Front aspect, underfloor heating, luxury herringbone vinyl flooring.

**Shower Room** 6' 2" x 5' 9" (1.88m x 1.75m) Porcelain tiled walls and floor, wall mounted sink with a mixer tap, recessed lit mirror cupboard, low level WC, walk in shower with wall mounted attachment and rainwater showerhead, heated towel rail, all bathroom fittings are gold/brass, underfloor heating.