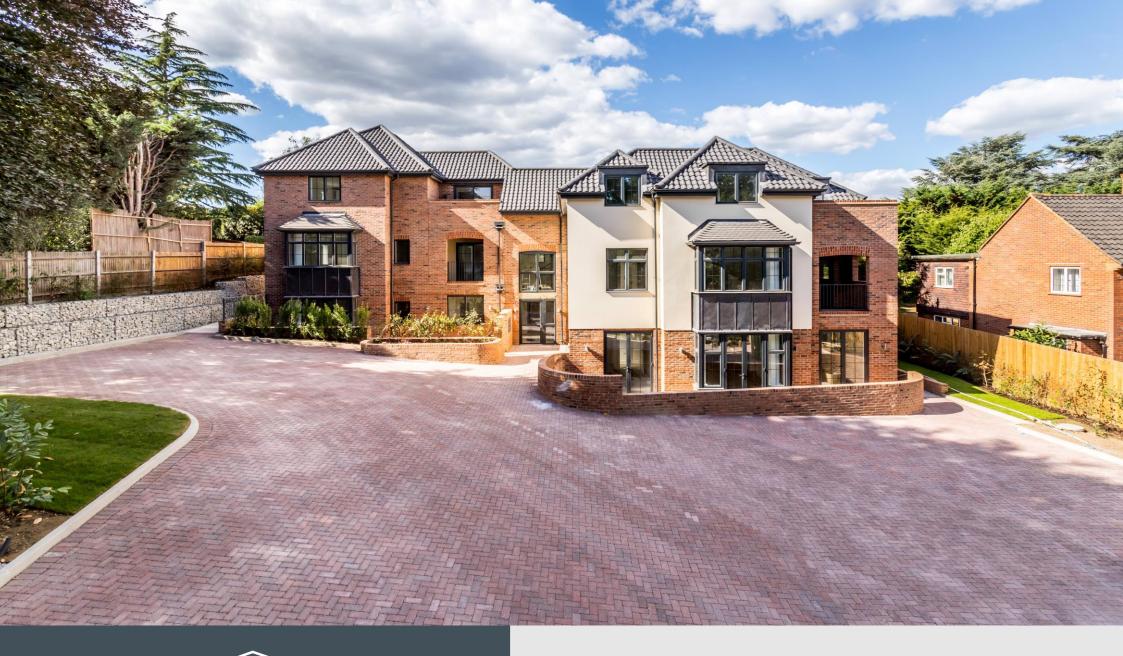

Flat 6, Field View | Cheam Road Cheam | Surrey SM2 7LQ |

HENLEY HOMES ESTATE AGENT - Welcome to your dreamy two-bedroom sanctuary tucked away in the picturesque neighbourhood of Cheam! You'll be swept off your feet as you step inside this first-floor luxury apartment and bask in the warmth of its cosy underfloor heating system. Imagine unwinding in the vibrant sitting/dining area as sunlight streams in through the patio door, illuminating the space before you venture out to your very own private balcony, just perfect for coffee breaks and leisurely conversations. Cook up a storm in the stunning open-concept kitchen, fully equipped with top-of-the-line NEFF gadgets, and enjoy the convenience of a hot water tap at your fingertips. Choose between indulging in the sleek ensuite shower – complete with a separate handheld attachment – or enjoying the walk-in shower in the second bathroom. Every detail has been thoughtfully crafted to provide a sublime living experience. Adventurous spirits and commuting professionals, rejoice! Field View is situated within a comfortable stroll from both Cheam and East Ewell train stations, making it a breeze to embark on jaunts to London Bridge and London Victoria. And for those who prefer to hit the road, the A3 is a mere 4 miles away. Ready to discover the perfect blend of comfort and convenience? Seize the moment and make Field View your new home – where London Victoria is only a 40-minute journey from your doorstep.