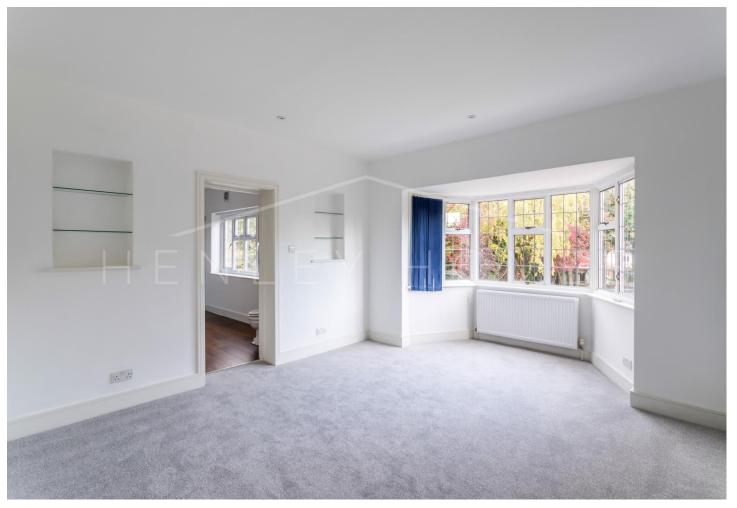

**Kitchen** 18' 1" x 17' 9" (5.51m x 5.41m)

**Utility room** 9' 10" x 9' 2" (2.99m x 2.79m)

**Dining Room** 16' 9" x 11' 2" (5.10m x 3.40m)

**Lounge** 32' 2" x 15' 11" (9.80m x 4.85m)

**Home Office** 16' 5" x 11' 2" (5.00m x 3.40m)

**Sunroom** 18' 1" x 16' 9" (5.51m x 5.10m)

Cloakroom

Cloakroom 2

**Bedroom 1** 18' 8" x 16' 1" (5.69m x 4.90m)

**En-suite** 

**Bedroom 2** 16' 9" x 12' 6" (5.10m x 3.81m)

**En-suite** 

**Bedroom 3** 13' 1" x 12' 4" (3.98m x 3.76m)