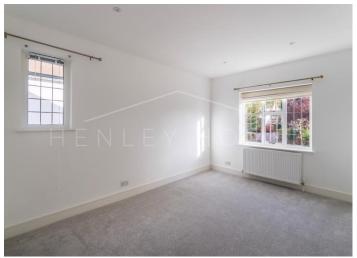

**Sunroom** 18' 1" x 16' 9" (5.51m x 5.10m)

Cloakroom

Cloakroom 2

**Bedroom 1** 18' 8" x 16' 1" (5.69m x 4.90m)

**En-suite** 

**Bedroom 2** 16' 9" x 12' 6" (5.10m x 3.81m)

**En-suite** 

**Bedroom 3** 13' 1" x 12' 4" (3.98m x 3.76m)

**Bedroom 4** 14' 11" x 11' 2" (4.54m x 3.40m)

**Bedroom 5** 10' 6" x 9' 3" (3.20m x 2.82m)

**Shower Room** 

**Garage** 21' 0" x 21' 0" (6.40m x 6.40m)

Approx. Gross Internal Floor Area 4057 sq. ft / 376.89 sq. m (Including Garage)
Approx. Gross Internal Garage Area 394 sq. ft / 36.60 sq. m