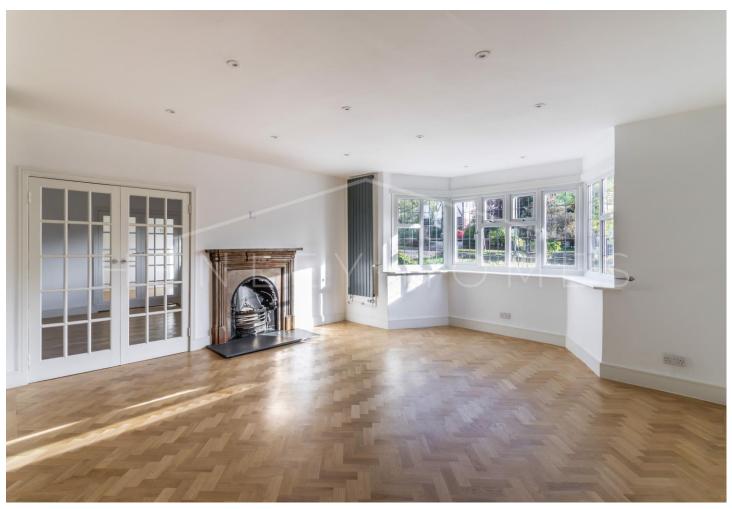

**Kitchen** 18' 1" x 17' 9" (5.51m x 5.41m)

**Utility room** 9' 10" x 9' 2" (2.99m x 2.79m)

**Dining Room** 16' 9" x 11' 2" (5.10m x 3.40m)

**Lounge** 32' 2" x 15' 11" (9.80m x 4.85m)

**Home Office** 16' 5" x 11' 2" (5.00m x 3.40m)