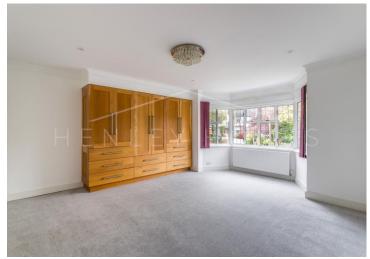

**Sunroom** 18' 1" x 16' 9" (5.51m x 5.10m)

Cloakroom

Cloakroom 2

**Bedroom 1** 18' 8" x 16' 1" (5.69m x 4.90m)

**En-suite** 

**Bedroom 2** 16' 9" x 12' 6" (5.10m x 3.81m)

**En-suite** 

**Bedroom 3** 13' 1" x 12' 4" (3.98m x 3.76m)