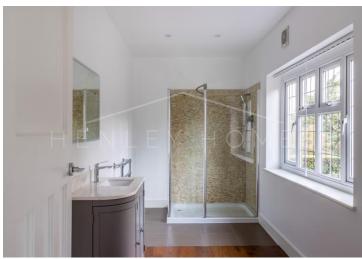

**Sunroom** 18' 1" x 16' 9" (5.51m x 5.10m)

Cloakroom

Cloakroom 2

**Bedroom 1** 18' 8" x 16' 1" (5.69m x 4.90m)

**En-suite** 

**Bedroom 2** 16' 9" x 12' 6" (5.10m x 3.81m)

**En-suite** 

**Bedroom 3** 13' 1" x 12' 4" (3.98m x 3.76m)

**Bedroom 4** 14' 11" x 11' 2" (4.54m x 3.40m)

**Bedroom 5** 10' 6" x 9' 3" (3.20m x 2.82m)

**Shower Room** 

**Garage** 21' 0" x 21' 0" (6.40m x 6.40m)

Approx. Gross Internal Floor Area 4057 sq. ft / 376.89 sq. m (Including Garage)
Approx. Gross Internal Garage Area 394 sq. ft / 36.60 sq. m