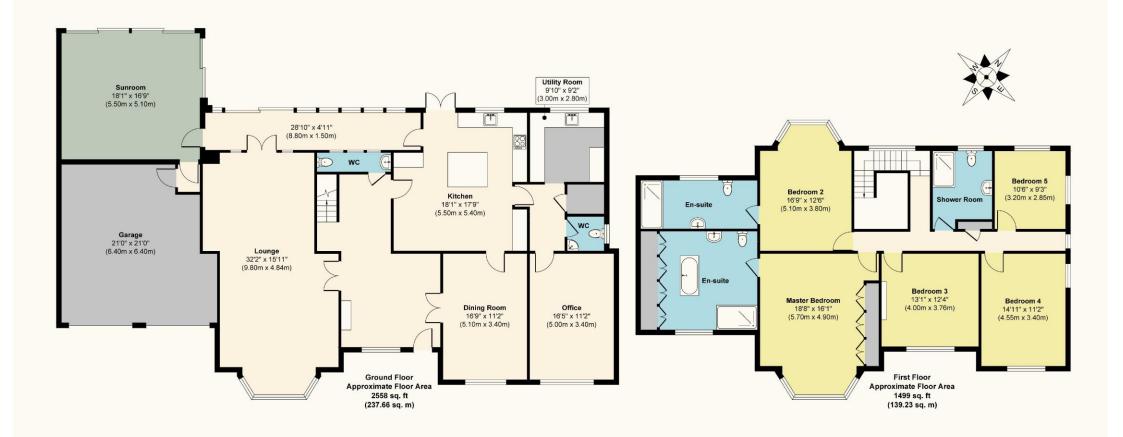

**Kitchen** 18' 1" x 17' 9" (5.51m x 5.41m)

**Utility room** 9' 10" x 9' 2" (2.99m x 2.79m)

**Dining Room** 16' 9" x 11' 2" (5.10m x 3.40m)

**Lounge** 32' 2" x 15' 11" (9.80m x 4.85m)

**Home Office** 16' 5" x 11' 2" (5.00m x 3.40m)

**Sunroom** 18' 1" x 16' 9" (5.51m x 5.10m)

Cloakroom

Cloakroom 2

**Bedroom 1** 18' 8" x 16' 1" (5.69m x 4.90m)

**En-suite** 

**Bedroom 2** 16' 9" x 12' 6" (5.10m x 3.81m)

**En-suite** 

**Bedroom 3** 13' 1" x 12' 4" (3.98m x 3.76m)

**Bedroom 4** 14' 11" x 11' 2" (4.54m x 3.40m)

**Bedroom 5** 10' 6" x 9' 3" (3.20m x 2.82m)

**Shower Room** 

**Garage** 21' 0" x 21' 0" (6.40m x 6.40m)

Approx. Gross Internal Floor Area 4057 sq. ft / 376.89 sq. m (Including Garage)
Approx. Gross Internal Garage Area 394 sq. ft / 36.60 sq. m