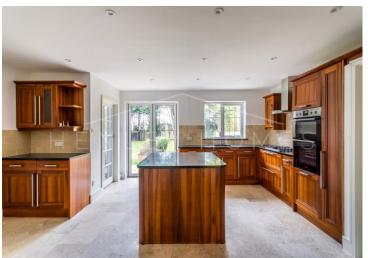

**Kitchen** 18' 1" x 17' 9" (5.51m x 5.41m)

**Utility room** 9' 10" x 9' 2" (2.99m x 2.79m)

**Dining Room** 16' 9" x 11' 2" (5.10m x 3.40m)

**Lounge** 32' 2" x 15' 11" (9.80m x 4.85m)

**Home Office** 16' 5" x 11' 2" (5.00m x 3.40m)