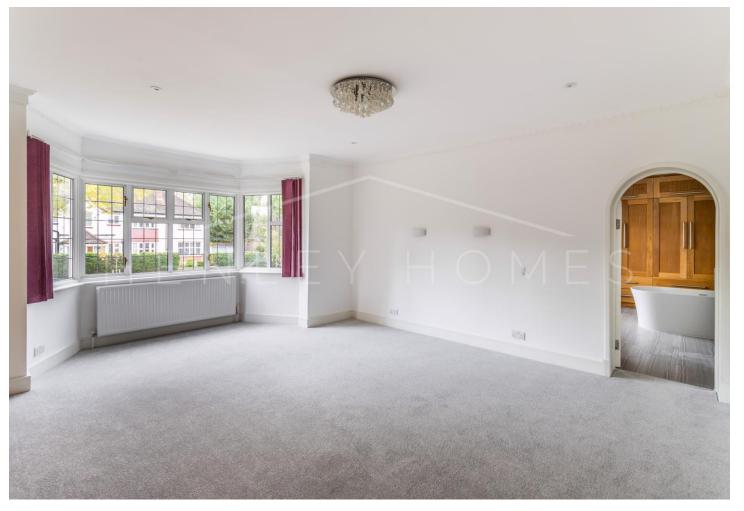

**Sunroom** 18' 1" x 16' 9" (5.51m x 5.10m)

Cloakroom

Cloakroom 2

**Bedroom 1** 18' 8" x 16' 1" (5.69m x 4.90m)

**En-suite** 

**Bedroom 2** 16' 9" x 12' 6" (5.10m x 3.81m)

**En-suite** 

**Bedroom 3** 13' 1" x 12' 4" (3.98m x 3.76m)