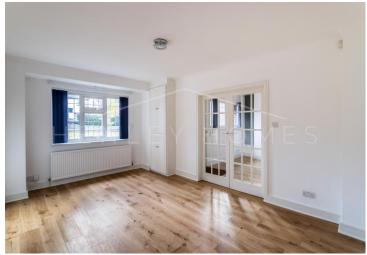

**Kitchen** 18' 1" x 17' 9" (5.51m x 5.41m)

**Utility room** 9' 10" x 9' 2" (2.99m x 2.79m)

**Dining Room** 16' 9" x 11' 2" (5.10m x 3.40m)

**Lounge** 32' 2" x 15' 11" (9.80m x 4.85m)

**Home Office** 16' 5" x 11' 2" (5.00m x 3.40m)