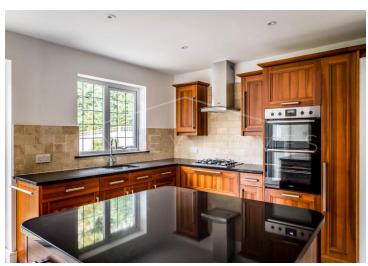

**Kitchen** 18' 1" x 17' 9" (5.51m x 5.41m)

**Utility room** 9' 10" x 9' 2" (2.99m x 2.79m)

**Dining Room** 16' 9" x 11' 2" (5.10m x 3.40m)

**Lounge** 32' 2" x 15' 11" (9.80m x 4.85m)

**Home Office** 16' 5" x 11' 2" (5.00m x 3.40m)