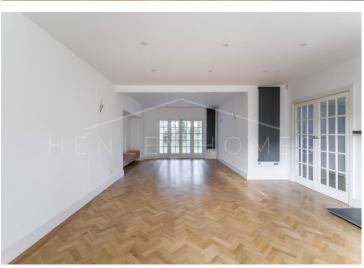

**Kitchen** 18' 1" x 17' 9" (5.51m x 5.41m)

**Utility room** 9' 10" x 9' 2" (2.99m x 2.79m)

**Dining Room** 16' 9" x 11' 2" (5.10m x 3.40m)

**Lounge** 32' 2" x 15' 11" (9.80m x 4.85m)

**Home Office** 16' 5" x 11' 2" (5.00m x 3.40m)