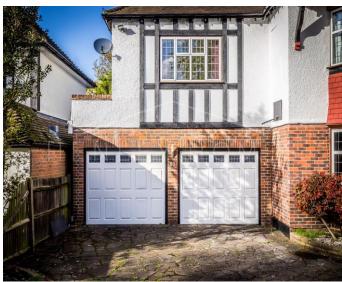

**Bedroom 4** 14' 11" x 11' 2" (4.54m x 3.40m)

**Bedroom 5** 10' 6" x 9' 3" (3.20m x 2.82m)

**Shower Room** 

**Garage** 21' 0" x 21' 0" (6.40m x 6.40m)

Approx. Gross Internal Floor Area 4057 sq. ft / 376.89 sq. m (Including Garage)
Approx. Gross Internal Garage Area 394 sq. ft / 36.60 sq. m