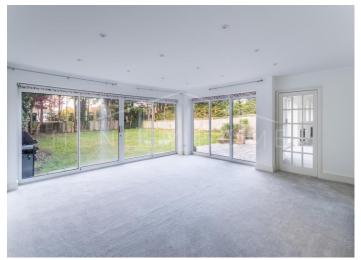

**Sunroom** 18' 1" x 16' 9" (5.51m x 5.10m)

Cloakroom

Cloakroom 2

**Bedroom 1** 18' 8" x 16' 1" (5.69m x 4.90m)

**En-suite** 

**Bedroom 2** 16' 9" x 12' 6" (5.10m x 3.81m)

**En-suite** 

**Bedroom 3** 13' 1" x 12' 4" (3.98m x 3.76m)