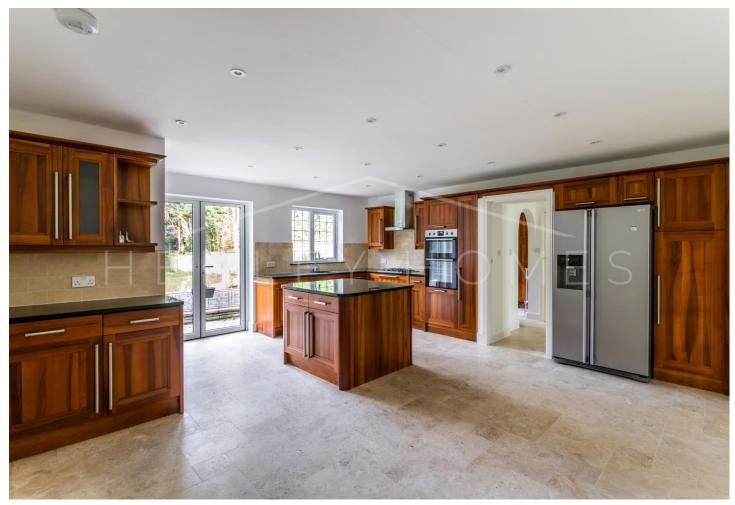

**Kitchen** 18' 1" x 17' 9" (5.51m x 5.41m)

**Utility room** 9' 10" x 9' 2" (2.99m x 2.79m)

**Dining Room** 16' 9" x 11' 2" (5.10m x 3.40m)

**Lounge** 32' 2" x 15' 11" (9.80m x 4.85m)

**Home Office** 16' 5" x 11' 2" (5.00m x 3.40m)