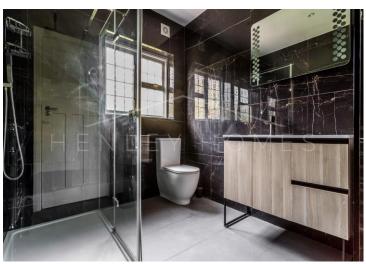

**Sunroom** 18' 1" x 16' 9" (5.51m x 5.10m)

Cloakroom

Cloakroom 2

**Bedroom 1** 18' 8" x 16' 1" (5.69m x 4.90m)

**En-suite** 

**Bedroom 2** 16' 9" x 12' 6" (5.10m x 3.81m)

**En-suite** 

**Bedroom 3** 13' 1" x 12' 4" (3.98m x 3.76m)

**Bedroom 4** 14' 11" x 11' 2" (4.54m x 3.40m)

**Bedroom 5** 10' 6" x 9' 3" (3.20m x 2.82m)

**Shower Room** 

**Garage** 21' 0" x 21' 0" (6.40m x 6.40m)

Approx. Gross Internal Floor Area 4057 sq. ft / 376.89 sq. m (Including Garage)
Approx. Gross Internal Garage Area 394 sq. ft / 36.60 sq. m