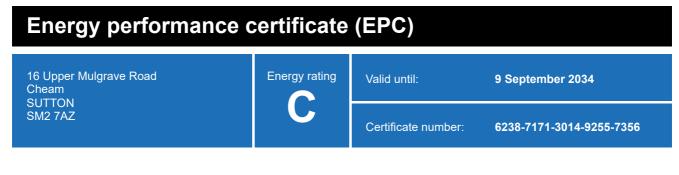

## **Energy rating and score**

This property's energy rating is C.

Properties get a rating from A+ (best) to G (worst) and a score.

The better the rating and score, the lower your property's carbon emissions are likely to be.