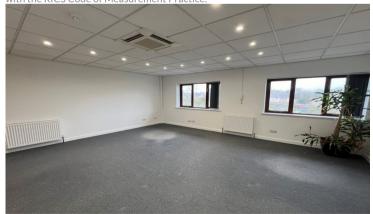

# **Key Features**

- Comfort Cooling
- Gas fired central heating
- Carpeted throughout
- Suspended ceilings
- LED lighting
- Kitchenette
- Ladies/gents WC facilities
- Demised parking for 3 cars

Important Note: Centro Commercial have not tested any services, heating system, electrical system, appliances, fixtures and fittings, that may be included in this property and would advise interested parties to satisfy themselves as to their condition or investigating the presence of any deleterious materials.

## Description

The premises comprise a unit of brickwork construction with a steel trussed roof.