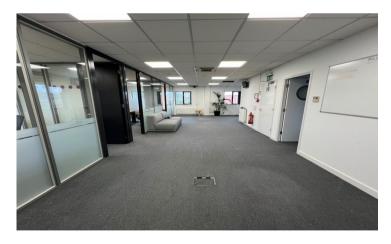

# **Key Features**

- Comfort Cooling
- Gas fired central heating
- Carpeted throughout
- Suspended ceilings
- LED lighting
- Kitchenette
- Ladies/gents WC facilities
- Demised parking for 3 cars

Important Note: Centro Commercial have not tested any services, heating system, electrical system, appliances, fixtures and fittings, that may be included in this property and would advise interested parties to satisfy themselves as to their condition or investigating the presence of any deleterious materials.

## Description

The premises comprise a unit of brickwork construction with a steel trussed roof.