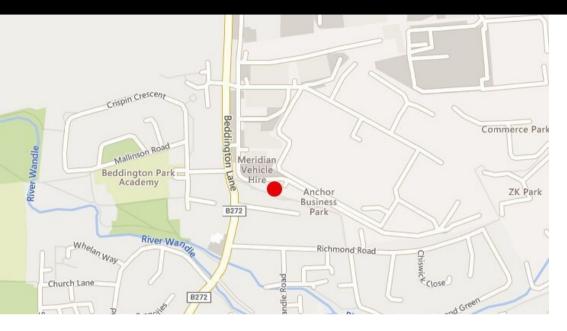

#### Location

The premises are situated at the established Anchor Business Park, accessed from the B272 Beddington Lane which in turn leads to the A236. Croydon Town Centre is 2 miles to the East with the M23 and the M25 motorway intersection approximately 7 miles to the South.

Beddington Lane Tramlink stop is close by, providing access to Croydon Town Centre, Beckenham to the East and Wimbledon to the West. From East Croydon, journey times are approximately 15 minutes to London Blackfriars, London Bridge and London Victoria as well as Gatwick and the South Coast.