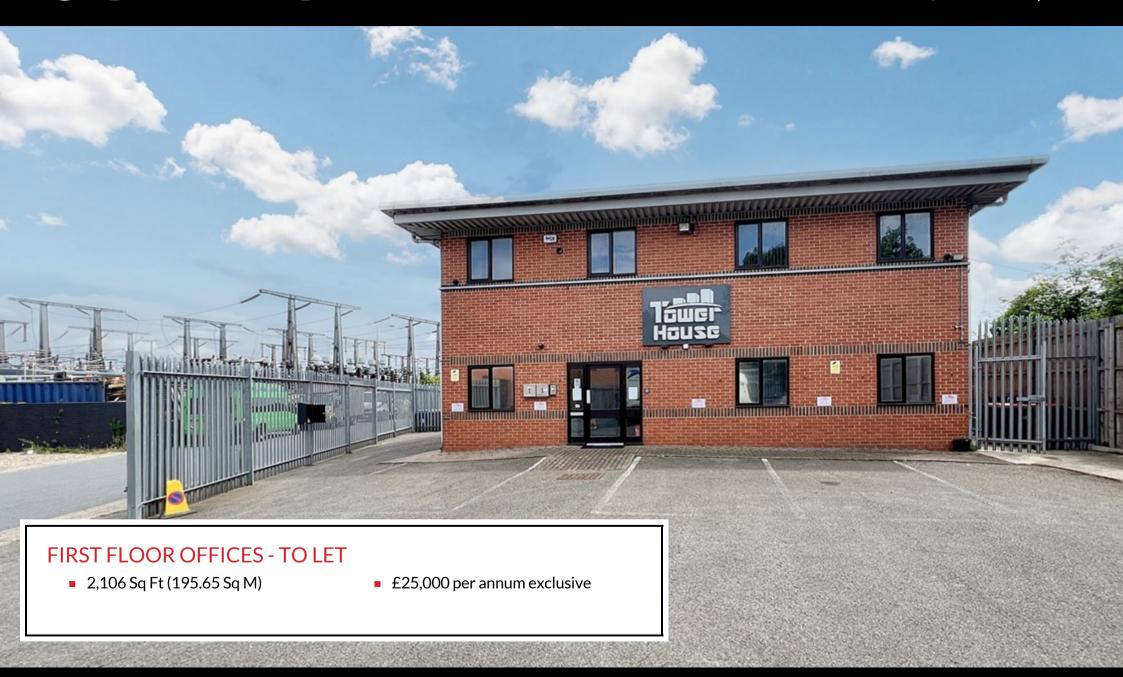

## Description

The premises comprise a unit of brickwork construction with a steel trussed roof.

#### Accommodation

The premises have the following approximate floor areas.

| Area                          | Sq Ft       | Sq M        |
|-------------------------------|-------------|-------------|
| First Floor Offices           | 2,106       | 195.65      |
| Total Net Internal Floor Area | 2,106 Sq Ft | 195.65 Sq M |

#### Rent

The commencing rental is £25,000 per annum exclusive.