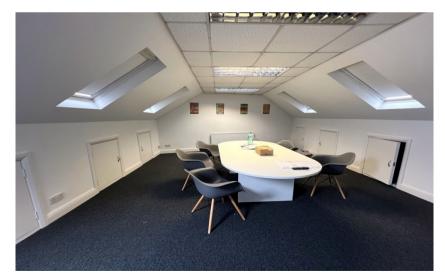

#### **Key Features**

- Open plan offices
- Suspended ceilings
- Cat II lighting
- Gas fired central heating
- Kitchenette
- Separate ladies/gents WC facilities

### Description

The two-storey mid-terraced property is of brick construction with rendered elevations, beneath a pitched tiled roof. The subject premises form the first and second floor offices.

#### Accommodation

The premises have the following approximate floor areas.

| Area                          | Sq Ft     | Sq M       |
|-------------------------------|-----------|------------|
| First Floor                   | 524       | 48.68      |
| Second Floor                  | 331       | 30.75      |
| Total Net Internal Floor Area | 855 Sq Ft | 79.43 Sq M |