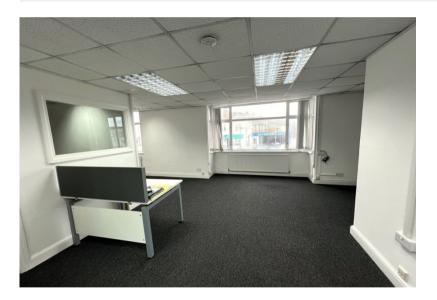

#### **Key Features**

- Open plan offices
- Suspended ceilings
- Cat II lighting
- Gas fired central heating
- Kitchenette
- Separate ladies/gents WC facilities

### Description

The two-storey mid-terraced property is of brick construction with rendered elevations, beneath a pitched tiled roof. The subject premises form the first and second floor offices.

#### Accommodation

The premises have the following approximate floor areas.

| Area                          | Sq Ft     | Sq M       |
|-------------------------------|-----------|------------|
| First Floor                   | 524       | 48.68      |
| Second Floor                  | 331       | 30.75      |
| Total Net Internal Floor Area | 855 Sq Ft | 79.43 Sq M |