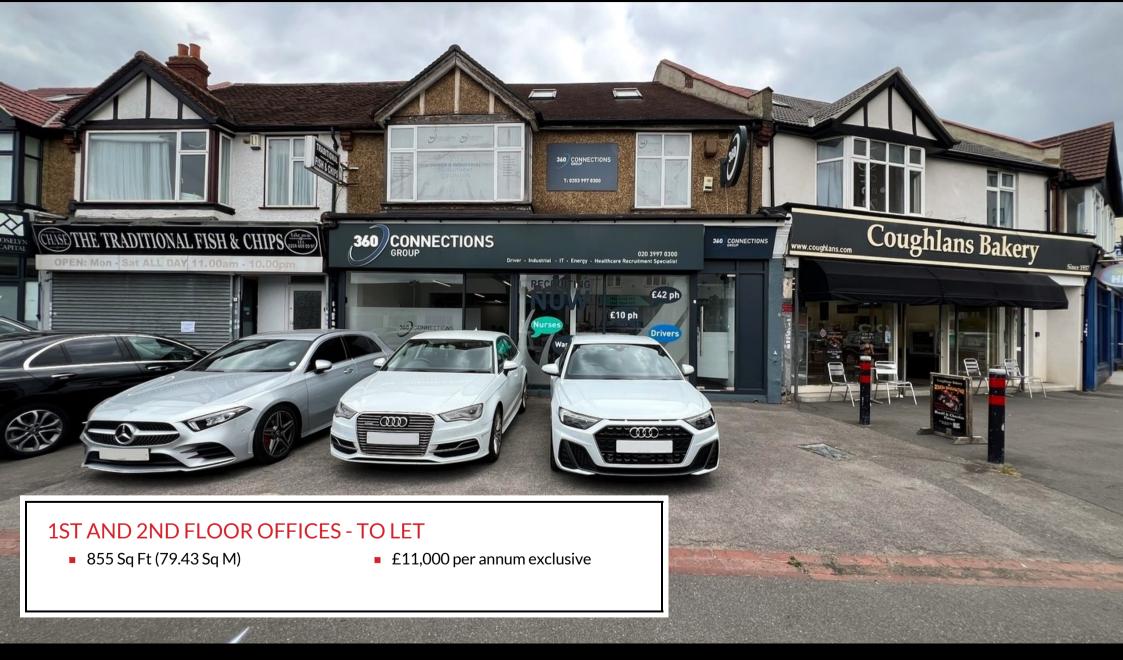

# Think Property, Think Centro 020 8401 1000 | www.centro.plc.uk

6 The Parade, Stafford Road, Wallington, Surrey SM6 8ND

### Description

The two-storey mid-terraced property is of brick construction with rendered elevations, beneath a pitched tiled roof. The subject premises form the first and second floor offices.

#### Location

The premises are located on The Parade, which is on the eastern side of The Chase, off Stafford Road.

#### Accommodation

The premises have the following approximate floor areas.

| Area                          | Sq Ft     | Sq M       |
|-------------------------------|-----------|------------|
| First Floor                   | 524       | 48.68      |
| Second Floor                  | 331       | 30.75      |
| Total Net Internal Floor Area | 855 Sq Ft | 79.43 Sq M |

### Rent

£11,000 per annum exclusive