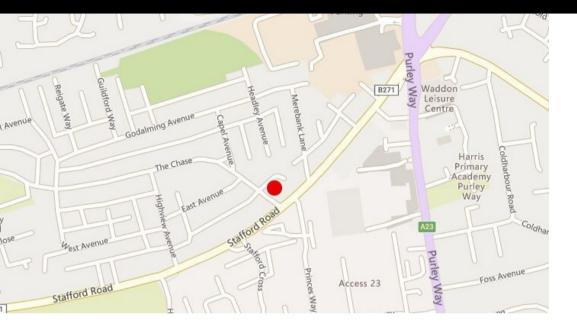

#### Location

The premises are located on The Parade, which is on the eastern side of The Chase, off Stafford Road.