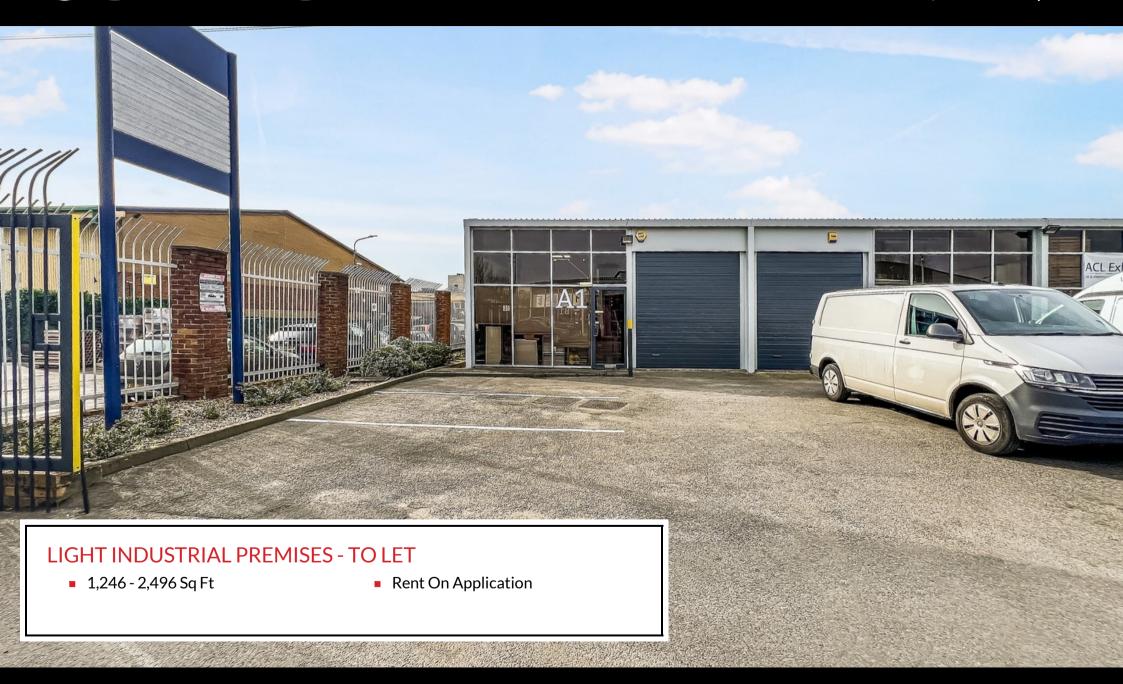

## **Key Features**

- To be refurbished
- Roller shutter loading door to each unit
- Eaves height 4.0m
- Three phase power
- WC facilities
- 2 demised parking spaces to each unit

Important Note: Centro Commercial have not tested any services, heating system, electrical system, appliances, fixtures and fittings, that may be included in this property and would advise interested parties to satisfy themselves as to their condition or investigating the presence of any deleterious materials.

### Description

The premises comprise an end-of-terrace unit of steel frame construction with blockwork walls under a pitched roof with glazed front elevation.

### Accommodation

The premises have the following approximate floor areas, and are available either individually, or in combination.

| Area                            | Sq Ft       | Sq M        |
|---------------------------------|-------------|-------------|
| Unit A1 - Ground Floor          | 1,246       | 115.75      |
| Unit A2 - Ground Floor          | 1,250       | 116.12      |
| Total Gross Internal Floor Area | 2,496 Sq Ft | 231.88 Sq M |