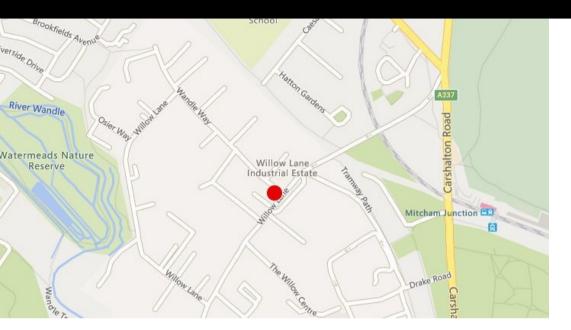

#### Location

The premises are located on Connaught Business Centre on the well established Willow Lane Industrial Estate, approximately 9 miles south of Central London and 4 miles north of Croydon.

The A217 is approximately 1.5 miles to the west, providing swift access to the M25 (Jct 8) and the M23.

Mitcham Junction BR Station is 0.3 miles from the property, providing regular National Rail services to Central London, Epsom and Sutton.