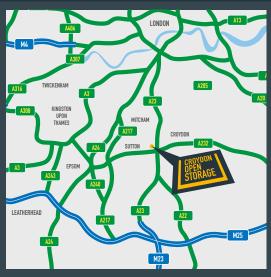

# **LOCATION**

The site is located at the southern end of Beddington Lane (B272) adjacent to Wickes. Locally, Purley Way is approx 800m east of the site, and surrounding Tram Stops include Waddon Marsh, Ampere Way, Therapia Lane and Beddington Lane.