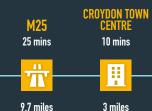

# **LOCATION**

The site is located at the southern end of Beddington Lane (B272) adjacent to Wickes. Locally, Purley Way is approx 800m east of the site, and surrounding Tram Stops include Waddon Marsh, Ampere Way, Therapia Lane and Beddington Lane.