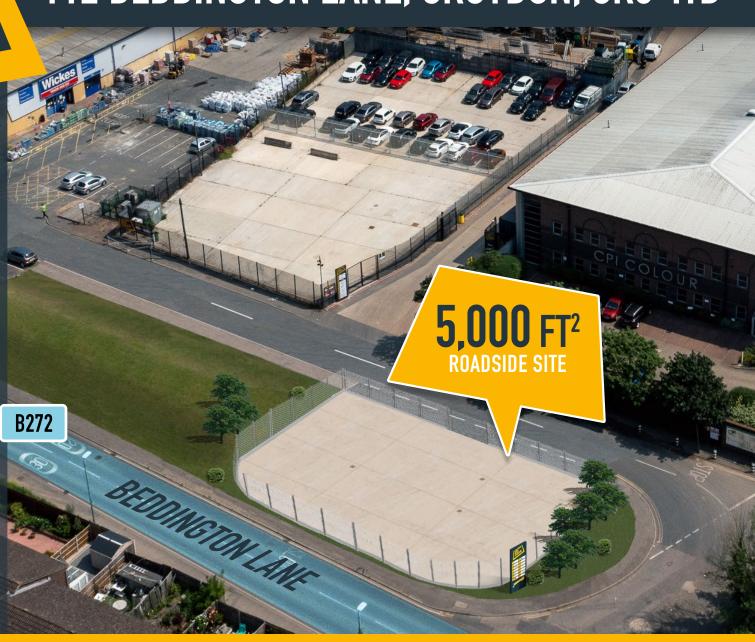

# **DESCRIPTION**

Croydon Open Storage offers a brand new roadside site to let. The site is 5,000 sq ft (0.11 acres) and available for a range of uses, including a EV charging station.

Long term leases available

# **LOCATION**

The site is located at the southern end of Beddington Lane (B272) adjacent to Wickes. Locally, Purley Way is approx 800m east of the site, and surrounding Tram Stops include Waddon Marsh, Ampere Way, Therapia Lane and Beddington Lane.