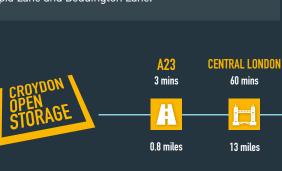

# **LOCATION**

The site is located at the southern end of Beddington Lane (B272) adjacent to Wickes. Locally, Purley Way is approx 800m east of the site, and surrounding Tram Stops include Waddon Marsh, Ampere Way, Therapia Lane and Beddington Lane.