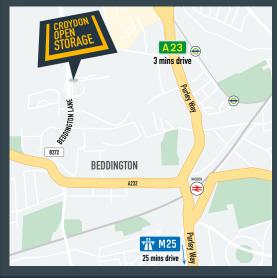

# **LOCATION**

The site is located at the southern end of Beddington Lane (B272) adjacent to Wickes. Locally, Purley Way is approx 800m east of the site, and surrounding Tram Stops include Waddon Marsh, Ampere Way, Therapia Lane and Beddington Lane.