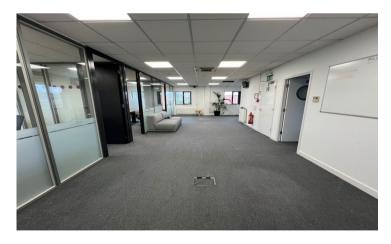

## **Key Features**

- Comfort Cooling
- Gas fired central heating
- Carpeted throughout
- Suspended ceilings
- LED lighting
- Kitchenette
- Ladies/gents WC facilities
- Demised parking for 3 cars

Important Note: Centro Commercial have not tested any services, heating system, electrical system, appliances, fixtures and fittings, that may be included in this property and would advise interested parties to satisfy themselves as to their condition or investigating the presence of any deleterious materials.

## Description

The premises comprise a unit of brickwork construction with a steel trussed roof.