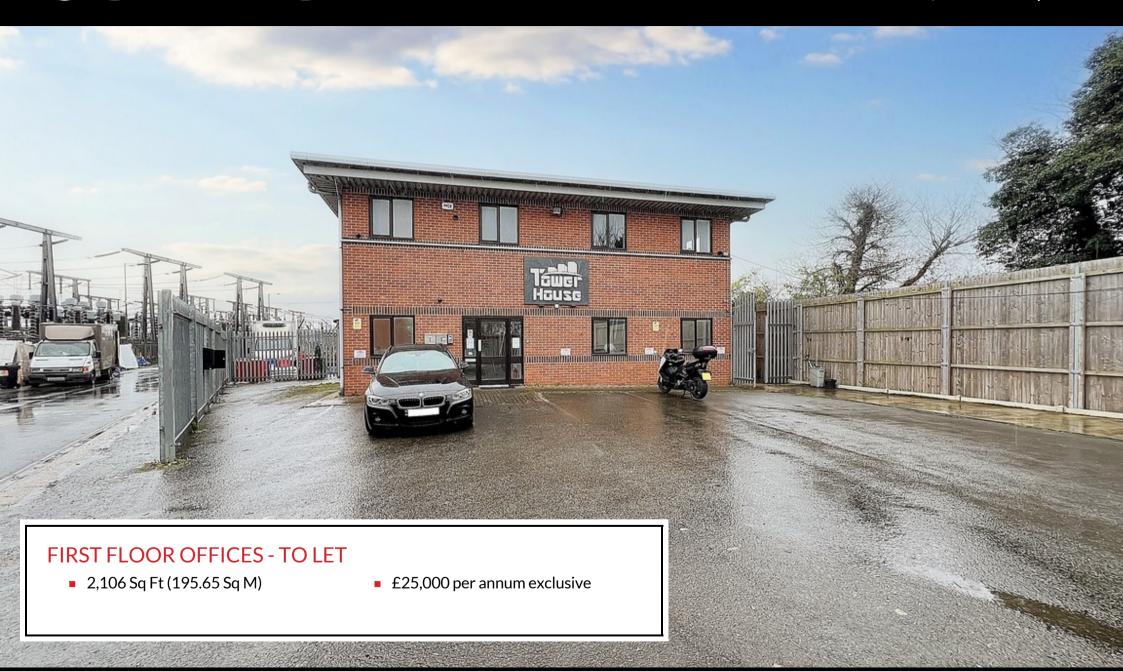

## Description

The premises comprise a unit of brickwork construction with a steel trussed roof.

#### Location

The premises are situated at the established Anchor Business Park, accessed from the B272 Beddington Lane which in turn leads to the A236. Croydon Town Centre is 2 miles to the East with the M23 and the M25 motorway intersection approximately 7 miles to the South.

#### Accommodation

The premises have the following approximate floor areas.

| Area                          | Sq Ft       | Sq M        |
|-------------------------------|-------------|-------------|
| First Floor Offices           | 2,106       | 195.65      |
| Total Net Internal Floor Area | 2,106 Sq Ft | 195.65 Sq M |