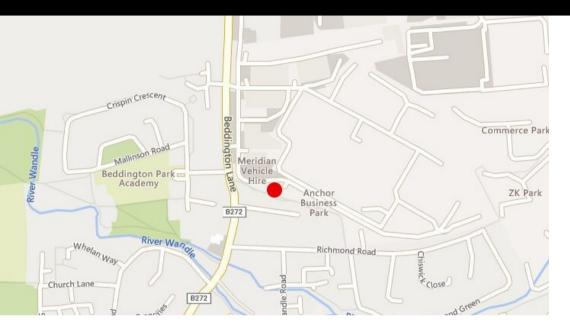

#### Location

The premises are situated at the established Anchor Business Park, accessed from the B272 Beddington Lane which in turn leads to the A236. Croydon Town Centre is 2 miles to the East with the M23 and the M25 motorway intersection approximately 7 miles to the South.

Beddington Lane Tramlink stop is close by, providing access to Croydon Town Centre, Beckenham to the East and Wimbledon to the West. From East Croydon, journey times are approximately 15 minutes to London Blackfriars, London Bridge and London Victoria as well as Gatwick and the South Coast.