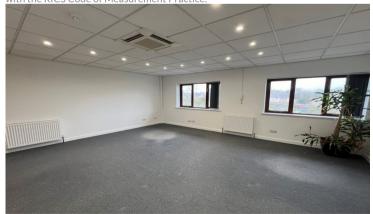

## **Key Features**

- Comfort Cooling
- Gas fired central heating
- Carpeted throughout
- Suspended ceilings
- LED lighting
- Kitchenette
- Ladies/gents WC facilities
- Demised parking for 3 cars

Important Note: Centro Commercial have not tested any services, heating system, electrical system, appliances, fixtures and fittings, that may be included in this property and would advise interested parties to satisfy themselves as to their condition or investigating the presence of any deleterious materials.

## Description

The premises comprise a unit of brickwork construction with a steel trussed roof.