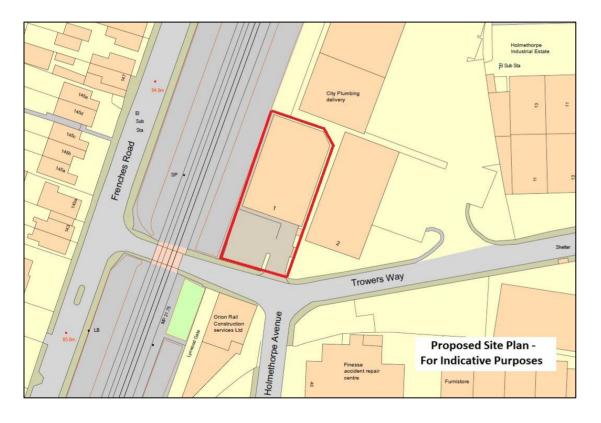

### Site Plan

# Site Delineation for Indicative Purposes

T

#### Accommodation

The site has the following approximate area:

|                   | Sq Ft  | Sq M     |
|-------------------|--------|----------|
| Open Storage Yard | 12,000 | 1,114.80 |

The site can either be taken as a whole, or split from 2,500 sq ft (232.25 sq m) up to 12,000 sq ft (1,114.80 sq m).