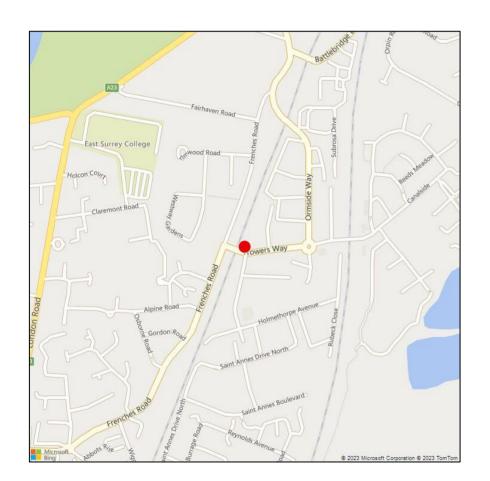

### Location

The site is prominently located on the northern side of Trowers Way, opposite the junction with Holmethorpe Avenue.

Holmethorpe Industrial Estate is located just outside the Redhill town centre and benefits from excellent road and rail connections.

Access onto the Holmethorpe Estate is via Battlebridge Lane to the north and Frenches Road to the west, which both link up with the A23 (London Road) linking Redhill with the M25 and M23 National Motorway network.

Redhill and Merstham train stations are both approximately 1 mile from the property, providing regular, direct services to Croydon, London, Reading and Gatwick.