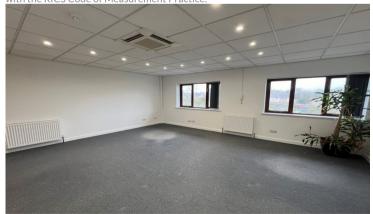

## **Key Features**

- Comfort Cooling
- Gas fired central heating
- Carpeted throughout
- Suspended ceilings
- LED lighting
- Kitchenette
- Ladies/gents WC facilities
- Demised parking for 3 cars

Important Note: Centro Commercial have not tested any services, heating system, electrical system, appliances, fixtures and fittings, that may be included in this property and would advise interested parties to satisfy themselves as to their condition or investigating the presence of any deleterious materials.

#### Accommodation

The premises have the following approximate floor areas.

| Area                          | Sq Ft       | Sq M        |
|-------------------------------|-------------|-------------|
| First Floor Offices           | 2,106       | 195.65      |
| Total Net Internal Floor Area | 2,106 Sq Ft | 195.65 Sq M |