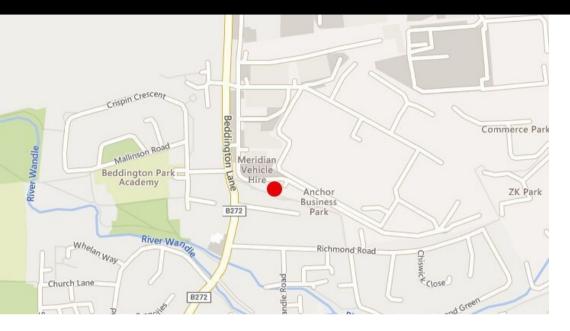

#### Location

The premises are situated at the established Anchor Business Park, accessed from the B272 Beddington Lane which in turn leads to the A236. Croydon Town Centre is 2 miles to the East with the M23 and the M25 motorway intersection approximately 7 miles to the South.

Beddington Lane Tramlink stop is close by, providing access to Croydon Town Centre, Beckenham to the East and Wimbledon to the West. From East Croydon, journey times are approximately 15 minutes to London Blackfriars, London Bridge and London Victoria as well as Gatwick and the South Coast.