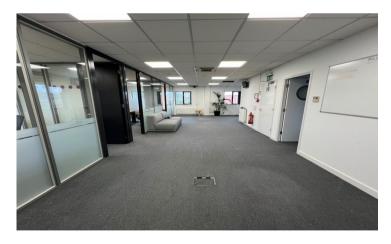

## **Key Features**

- Comfort Cooling
- Gas fired central heating
- Carpeted throughout
- Suspended ceilings
- LED lighting
- Kitchenette
- Ladies/gents WC facilities
- Demised parking for 3 cars

Important Note: Centro Commercial have not tested any services, heating system, electrical system, appliances, fixtures and fittings, that may be included in this property and would advise interested parties to satisfy themselves as to their condition or investigating the presence of any deleterious materials.

#### Accommodation

The premises have the following approximate floor areas.

| Area                          | Sq Ft       | Sq M        |
|-------------------------------|-------------|-------------|
| First Floor Offices           | 2,106       | 195.65      |
| Total Net Internal Floor Area | 2,106 Sq Ft | 195.65 Sq M |