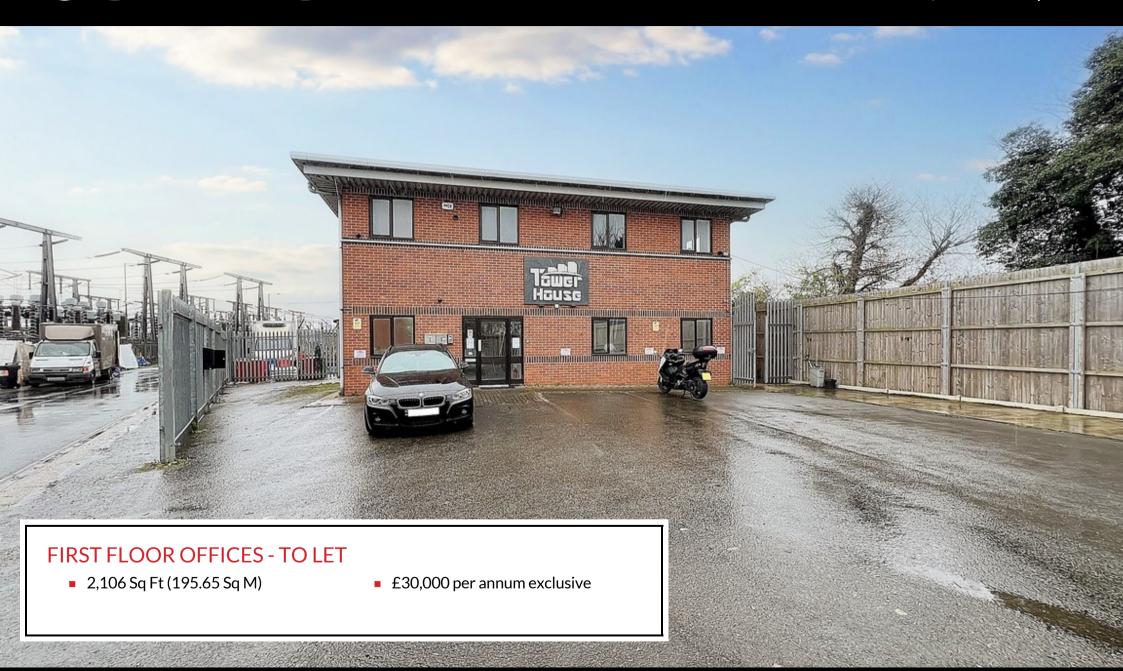

## Description

The premises comprise a unit of brickwork construction with a steel trussed roof.

#### Location

The premises are situated at the established Anchor Business Park, accessed from the B272 Beddington Lane which in turn leads to the A236. Croydon Town Centre is 2 miles to the East with the M23 and the M25 motorway intersection approximately 7 miles to the South.

#### Accommodation

The premises have the following approximate floor areas.

| Area                          | Sq Ft       | Sq M        |
|-------------------------------|-------------|-------------|
| First Floor Offices           | 2,106       | 195.65      |
| Total Net Internal Floor Area | 2,106 Sq Ft | 195.65 Sq M |

## Rent

£30,000 per annum exclusive