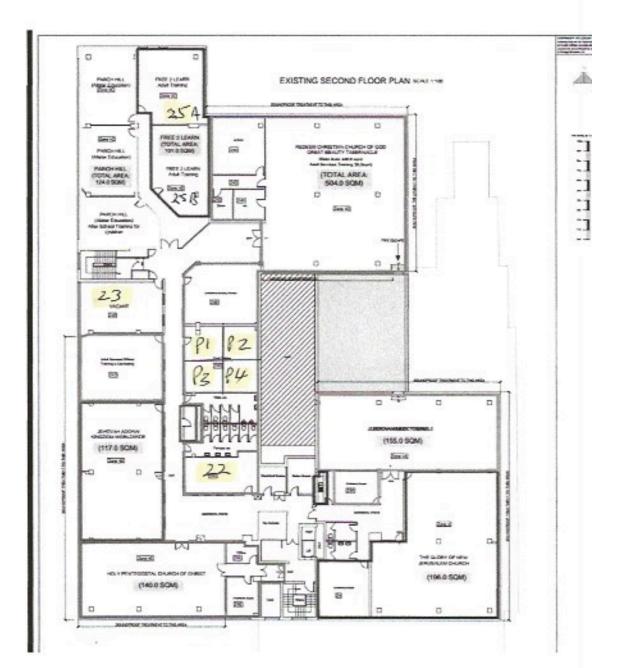

#### **Second Floor**

| FAQ                                                                                                                                                                                                                                                                                                                                                                   |                                                                                                    |  |
|-----------------------------------------------------------------------------------------------------------------------------------------------------------------------------------------------------------------------------------------------------------------------------------------------------------------------------------------------------------------------|----------------------------------------------------------------------------------------------------|--|
| Rates                                                                                                                                                                                                                                                                                                                                                                 | Serviced offices                                                                                   |  |
|                                                                                                                                                                                                                                                                                                                                                                       | Rent includes Rates and Service                                                                    |  |
| Tennent responsible for business rates except for serviced offices                                                                                                                                                                                                                                                                                                    | charge as described above                                                                          |  |
| Service charge                                                                                                                                                                                                                                                                                                                                                        | Serviced offices                                                                                   |  |
| Service charge                                                                                                                                                                                                                                                                                                                                                        | Serviced offices                                                                                   |  |
| This covers common services such as insurance, electricity, water, general                                                                                                                                                                                                                                                                                            | Rent includes Rates and Service                                                                    |  |
| maintainence, cleaning, security, reception area etc                                                                                                                                                                                                                                                                                                                  | charge as described above                                                                          |  |
| Rent deposit                                                                                                                                                                                                                                                                                                                                                          |                                                                                                    |  |
|                                                                                                                                                                                                                                                                                                                                                                       |                                                                                                    |  |
| Holding deposit of 1 month rent to be paid before any legal formalities or<br>unit preperation work can be commenced. This will be adjusted against<br>the 3 months holding deposit when lease is signed.                                                                                                                                                             | 1 month rent in advance and 1 month rent deposit                                                   |  |
| Quarter Rent in advance and 3 months holding deposit to be paid upon signing of lease                                                                                                                                                                                                                                                                                 |                                                                                                    |  |
| Legal charges                                                                                                                                                                                                                                                                                                                                                         |                                                                                                    |  |
|                                                                                                                                                                                                                                                                                                                                                                       | £100 legal costs if using inhouse                                                                  |  |
| Tenent reposnsible for both sides legal costs                                                                                                                                                                                                                                                                                                                         | advisor                                                                                            |  |
| Legal Fees £800.00 (Paid in Advance) Preparation of a "Lease Contract                                                                                                                                                                                                                                                                                                 |                                                                                                    |  |
| Unit is taken on an as seen basis                                                                                                                                                                                                                                                                                                                                     |                                                                                                    |  |
| Sub Letting or hire to any outside party is not allowed                                                                                                                                                                                                                                                                                                               |                                                                                                    |  |
| Times of opening                                                                                                                                                                                                                                                                                                                                                      |                                                                                                    |  |
| Places of Worship Monday to Friday 8:00am to 10:00pm, Saturdays 8:30am to 8:00pm<br>Sundays 8:30am to 6:00pm.                                                                                                                                                                                                                                                         | Other Uses: Monday to Friday 8:00am to<br>9:00pm, Saturdays 8:00am to 1:00pm,<br>Sunday 8am to 6pm |  |
| Education Usage: Monday to Friday 8:00am to 9:00pm, Saturdays 8:00am to 1:00pm,<br>Not at all on Sundays or Public/Bank Holidays                                                                                                                                                                                                                                      |                                                                                                    |  |
| Car parking                                                                                                                                                                                                                                                                                                                                                           |                                                                                                    |  |
| Car Park in lower ground fl;oor at a monthly charge                                                                                                                                                                                                                                                                                                                   | Car parking subject to availability at monthly charge                                              |  |
| Good Behaviour                                                                                                                                                                                                                                                                                                                                                        |                                                                                                    |  |
| The building is multi-community and anything that is dis-respectful to other religions or communities is not allowed                                                                                                                                                                                                                                                  |                                                                                                    |  |
| No Sound Systems, Amplification or Music                                                                                                                                                                                                                                                                                                                              |                                                                                                    |  |
| Use or sale of Alcohol not allowed on the premises                                                                                                                                                                                                                                                                                                                    |                                                                                                    |  |
| Times of opening Places of Worship Monday to Friday 8:00am to<br>10:00pm, Saturdays 8:30am to 8:00pm Sundays 8:30am to 6:00pm.<br>Education Usage: Monday to Friday 8:00am to 9:00pm, Saturdays 8:00am<br>to 1:00pm, Not at all on Sundays or Public/Bank Holidays<br>Other Uses: Monday to Friday 8:00am to 9:00pm, Saturdays 8:00am to<br>1:00pm, Sunday 8am to 6pm |                                                                                                    |  |

#### Below is a list of vacant & available areas.

|                     |                                         |                | charge per | Business |
|---------------------|-----------------------------------------|----------------|------------|----------|
| Unit No.            | Unit description                        | Rent per month | sq ft per  | rates    |
| <b>Ground Floor</b> |                                         |                |            |          |
| Entrance            | Showcase Area                           | P.O.A.         |            |          |
| First Floor         |                                         |                |            |          |
| Reception           | Hot Desks and Hubs                      | P.O.A          |            |          |
| 13                  | Corner office with large windows        | £1,250         | £3.00      | Tennant  |
| К2                  | Serviced office                         | £499           |            | Included |
| КЗ                  | Serviced office                         | £549           |            | Included |
| К4                  | Serviced office                         | £499           |            | Included |
| K7                  | Serviced office                         | £499           |            | Included |
| 1a                  | 1a and 1b may be combined               | £995           | £3.00      | Tennant  |
| 1b                  | education, offices or carework          | £995           | £3.00      | Tennant  |
| 2a                  | 2a and 2b may be combined               | £1,250         | £3.00      | Tennant  |
| 2b                  | education, offices or carework          | £1,250         | £3.00      | Tennant  |
| 2nd Floor           |                                         |                |            |          |
| 25                  | Accounts office 4C entrance (may split) | £799           |            | included |
| 23b                 | Ex Small school inc Teacher office      | £1,500         | £4.00      | Tennant  |
| 25a                 | Tuition Centre Corner office            | £2,000         | £4.00      | Tennant  |
| 25b                 | Tuition Centre Middle office            | £1,500         | £4.00      | Tennant  |
| 24                  | 4 Small Offices                         | £399 each      |            | Included |