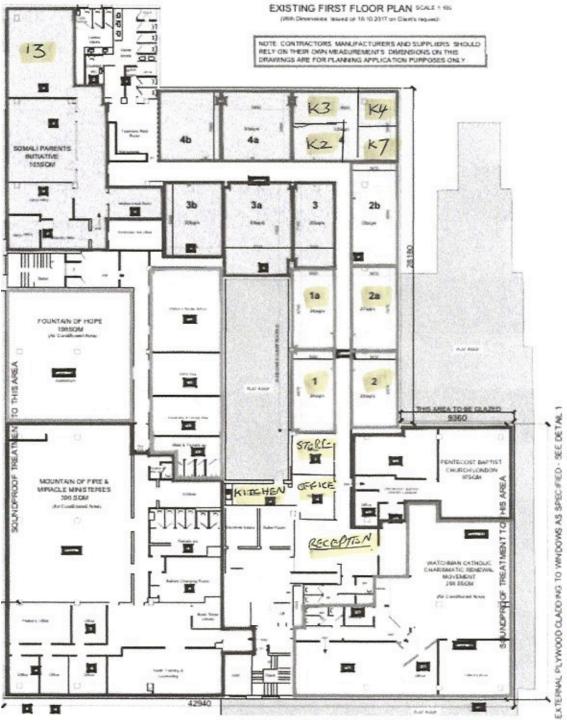

#### **First Floor**

#### Below is a list of vacant & available areas.

|                     |                                         |                | charge per | Business |
|---------------------|-----------------------------------------|----------------|------------|----------|
| Unit No.            | Unit description                        | Rent per month | sq ft per  | rates    |
| <b>Ground Floor</b> |                                         |                |            |          |
| Entrance            | Showcase Area                           | P.O.A.         |            |          |
| First Floor         |                                         |                |            |          |
| Reception           | Hot Desks and Hubs                      | P.O.A          |            |          |
| 13                  | Corner office with large windows        | £1,250         | £3.00      | Tennant  |
| К2                  | Serviced office                         | £499           |            | Included |
| КЗ                  | Serviced office                         | £549           |            | Included |
| К4                  | Serviced office                         | £499           |            | Included |
| K7                  | Serviced office                         | £499           |            | Included |
| 1a                  | 1a and 1b may be combined               | £995           | £3.00      | Tennant  |
| 1b                  | education, offices or carework          | £995           | £3.00      | Tennant  |
| 2a                  | 2a and 2b may be combined               | £1,250         | £3.00      | Tennant  |
| 2b                  | education, offices or carework          | £1,250         | £3.00      | Tennant  |
| 2nd Floor           |                                         |                |            |          |
| 25                  | Accounts office 4C entrance (may split) | £799           |            | included |
| 23b                 | Ex Small school inc Teacher office      | £1,500         | £4.00      | Tennant  |
| 25a                 | Tuition Centre Corner office            | £2,000         | £4.00      | Tennant  |
| 25b                 | Tuition Centre Middle office            | £1,500         | £4.00      | Tennant  |
| 24                  | 4 Small Offices                         | £399 each      |            | Included |