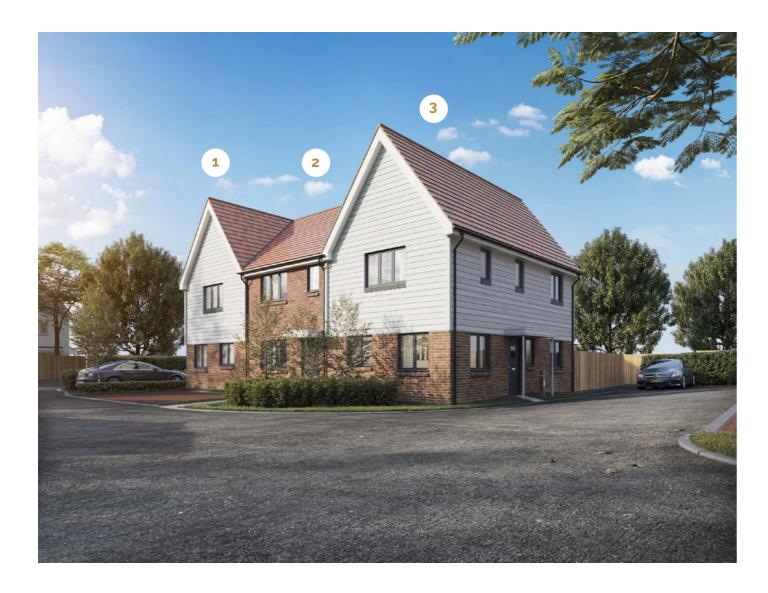

scover the meaning of 'home' at The Old Surgery.

The Old Surgery is built with you in mind, With AAA+ rated energy efficient air source heat pumps fitted to each property along with under floor heating. These stunning properties incorporate all of the conveniences that a modern family desire, smart charging Electric Vehicle (EV) points are installed to the outside

of each home, and luxury bathroom & kitchen fixtures and fittings.
Our homes are built to the highest standards, all with traditional craftsmanship values. Hillstone Homes carefully consider the options when specifying the quality of materials, and ensure the highest quality products are used throughout our homes.

Built to the highest specification throughout, our homes ensure longevity & ease of lifestyle.

 $oldsymbol{8}$ 



#### THE PROPERTIES

# An exclusive development of 3 bedroom semi detached and terraced houses in Coxheath, Kent.

These impressive 3 bedroom properties feature white weatherboard and rustic countryside brickwork to the exterior, ensuring they fit perfectly with the beautiful Kentish countryside surroundings. Each property is fitted with AAA+ rated energy efficient air source heat pump, underfloor heating and stylish kitchens with breakfast islands and Neff appliances throughout.

Every property features off road parking, exterior lighting and smart charging electric vehicle ports. Professionally landscaped gardens, with planting, fencing and paving all included.

## The Wealden

(Plots 1 & 3)

#### **FLOOR PLANS**





Ground Floor Layout
Plot 1

Plot 1 (Plot 3 Handed)

First Floor Layo