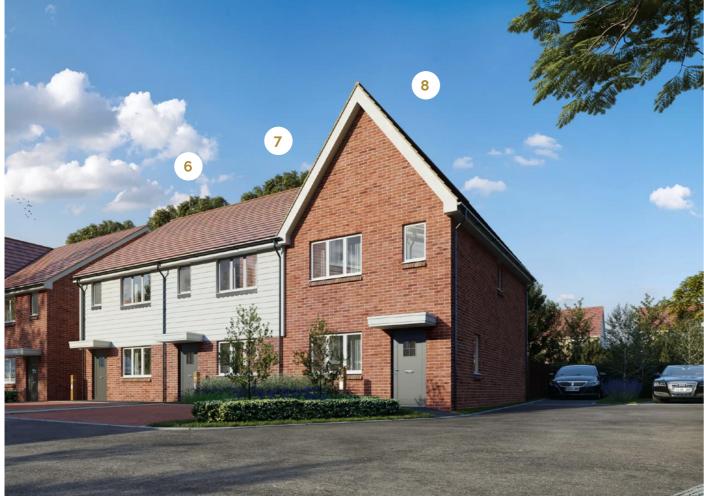

ectric vehicle ports. Professionally landscaped gardens, with planting, fencing and paving all included.

## The Wealden

(Plots 1 & 3)

#### **FLOOR PLANS**





Ground Floor Layout
Plot 1

Plot 1 (Plot 3 Handed)

First Floor Layout

Plot 1 (Plot 3 Handed)

#### **PROPERTY SIZE**

| Rooms            | Imperial           | Metric        |
|------------------|--------------------|---------------|
| Kitchen / Dining | 15'11 × 9'11 sqft² | 4.84m x 3.02m |
| Living Room      | 15'11 x 10'2 sqft² | 4.84m x 3.09m |
| Master bedroom   | 12'0 x 10'0 sqft²  | 3.64m x 3.04m |
| Bedroom 2        | 7 x 11'1 sqft²     | 2.13m x 3.37m |
| Bedroom 3        | 8'7 x 10'3 sqft²   | 2.61m x 3.12m |
|                  |                    |               |

Total property size: 912 sqft<sup>2</sup> 85 sqm





# The Biddenden

(Plots 2, 4, 5, 6, 7, 8)

### FLOOR PLANS





## **Ground Floor Layout**

Plot 2, 5 & 8 (Plot 4, 6 & 7Handed)

## First Floor Layout

Plot 2, 5 & 8 (Plot 4, 6 & 7Handed)

#### PROPERTY SIZE

| Rooms                                                                       | Imperial                                                                                            | Metric                                                                            |
|-----------------------------------------------------------------------------|-----------------------------------------------------------------------------------------------------|-----------------------------------------------------------------------------------|
| Kitchen / Dining<br>Living Room<br>Master bedroom<br>Be