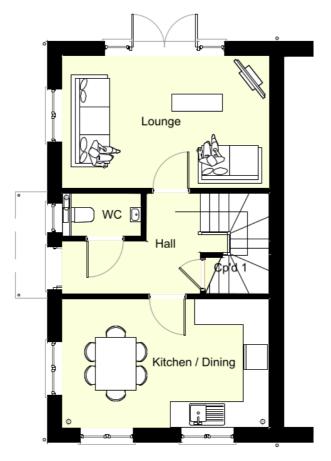

### FLOOR PLANS

## **Ground Floor Layout**

Plot 2, 5 & 8 (Plot 4, 6 & 7Handed)