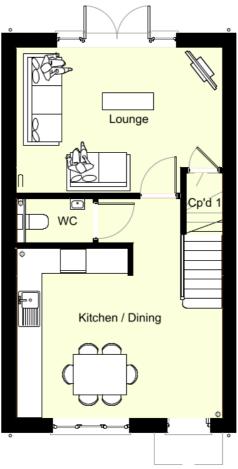

#### **FLOOR PLANS**

Ground Floor Layout
Plot 1

Plot 1 (Plot 3 Handed)

First Floor Layout

Plot 1 (Plot 3 Handed)

#### **PROPERTY SIZE**

| Rooms            | Imperial           | Metric        |
|------------------|--------------------|---------------|
| Kitchen / Dining | 15'11 × 9'11 sqft² | 4.84m x 3.02m |
| Living Room      | 15'11 x 10'2 sqft² | 4.84m x 3.09m |
| Master bedroom   | 12'0 x 10'0 sqft²  | 3.64m x 3.04m |
| Bedroom 2        | 7 x 11'1 sqft²     | 2.13m x 3.37m |
| Bedroom 3        | 8'7 x 10'3 sqft²   | 2.61m x 3.12m |
|                  |                    |               |

Total property size: 912 sqft<sup>2</sup> 85 sqm