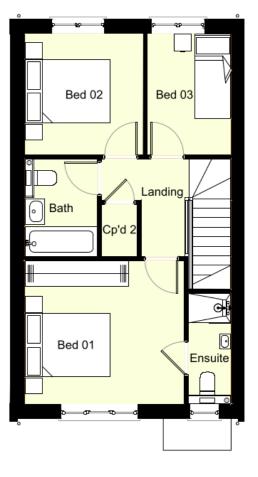

#### **FLOOR PLANS**

Ground Floor Layout
Plot 1

Plot 1 (Plot 3 Handed)

First Floor Layout

Plot 1 (Plot 3 Handed)

#### **PROPERTY SIZE**

| Rooms            | Imperial           | Metric        |
|------------------|--------------------|---------------|
| Kitchen / Dining | 15'11 × 9'11 sqft² | 4.84m x 3.02m |
| Living Room      | 15'11 x 10'2 sqft² | 4.84m x 3.09m |
| Master bedroom   | 12'0 x 10'0 sqft²  | 3.64m x 3.04m |
| Bedroom 2        | 7 x 11'1 sqft²     | 2.13m x 3.37m |
| Bedroom 3        | 8'7 x 10'3 sqft²   | 2.61m x 3.12m |
|                  |                    |               |

Total property size: 912 sqft<sup>2</sup> 85 sqm