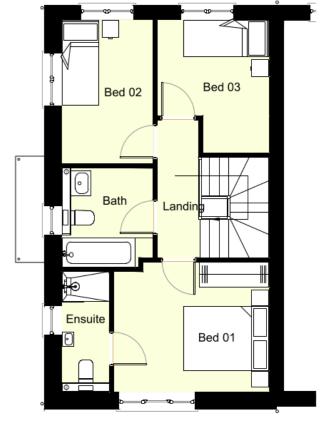

t, our homes ensure longevity & ease of lifestyle.

 $oldsymbol{8}$ 



#### THE PROPERTIES

# An exclusive development of 3 bedroom semi detached and terraced houses in Coxheath, Kent.

These impressive 3 bedroom properties feature white weatherboard and rustic countryside brickwork to the exterior, ensuring they fit perfectly with the beautiful Kentish countryside surroundings. Each property is fitted with AAA+ rated energy efficient air source heat pump, underfloor heating and stylish kitchens with breakfast islands and Neff appliances throughout.

Every property features off road parking, exterior lighting and smart charging electric vehicle ports. Professionally landscaped gardens, with planting, fencing and paving all included.

## The Wealden

(Plots 1 & 3)

#### **FLOOR PLANS**





Ground Floor Layout
Plot 1

Plot 1 (Plot 3 Handed)

First Floor Layout

Plot 1 (Plot 3 Handed)

#### **PROPERTY SIZE**

| Rooms            | Imperial           | Metric        |
|------------------|--------------------|---------------|
| Kitchen / Dining | 15'11 × 9'11 sqft² | 4.84m x 3.02m |
| Living Room      | 15'11 x 10'2 sqft² | 4.84m x 3.09m |
| Master bedroom   | 12'0 x 10'0 sqft²  | 3.64m x 3.04m |
| Bedroom 2        | 7 x 11'1 sqft²     | 2.13m x 3.37m |
| Bedroom 3        | 8'7 x 10'3 sqft²   | 2.61m x 3.12m |
|                  |                    |               |

Total property size: 912 sqft<sup>2</sup> 85 sqm





# The Biddenden

(Plots 2, 4, 5, 6, 7, 8)

### FLOOR PLANS





## **Ground Floor Layout**

Plot 2, 5 & 8 (Plot 4, 6 & 7Handed)

## First Floor Layout

Plot 2,