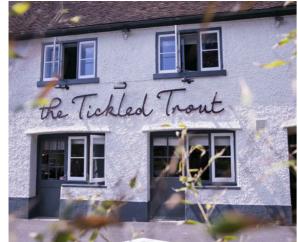

A short drive from home, you can find a selection of highly rated restaurants and gastro pubs.

The Bull, located in Linton, boasting miles upon miles of countryside views over the Kentish Downs

Heading west towards Farleigh, the Tickled Trout pub can be found nestled in the hillside. Part of the famous Balfour hospitality group, and appropriately located overlooking Teston lock and waterways, where you can enjoy a beautiful walk along the river Medway.