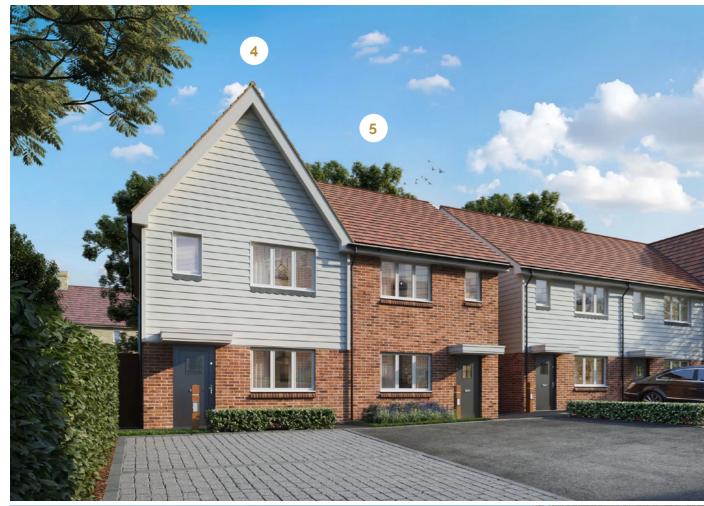

electric vehicle ports. Professionally landscaped gardens, with planting, fencing and paving all included.

## The Wealden

(Plots 1 & 3)

#### **FLOOR PLANS**





Ground Floor Layout
Plot 1

Plot 1 (Plot 3 Handed)

First Floor Layout

Plot 1 (Plot 3 Handed)

#### **PROPERTY SIZE**

| Rooms            | Imperial           | Metric        |
|------------------|--------------------|---------------|
| Kitchen / Dining | 15'11 × 9'11 sqft² | 4.84m x 3.02m |
| Living Room      | 15'11 x 10'2 sqft² | 4.84m x 3.09m |
| Master bedroom   | 12'0 x 10'0 sqft²  | 3.64m x 3.04m |
| Bedroom 2        | 7 x 11'1 sqft²     | 2.13m x 3.37m |
| Bedroom 3        | 8'7 x 10'3 sqft²   | 2.61m x 3.12m |
|                  |                    |               |

Total property size: 912 sqft<sup>2</sup> 85 sqm





# The Biddenden

(Plots 2, 4, 5, 6, 7, 8)

### FLOOR PLANS





## **Ground Floor Layout**

Plot 2, 5 & 8 (Plot 4, 6 & 7Handed)

## First Floor Layout

Plot 2, 5 & 8 (Plot 4, 6 & 7Handed)

#### PROPERTY SIZE

| Rooms                                                                       | Imperial                                                                                            | Metric                                                                            |
|-----------------------------------------------------------------------------|-----------------------------------------------------------------------------------------------------|-----------------------------------------------------------------------------------|
| Kitchen / Dining<br>Living Room<br>Master bedroom<br>