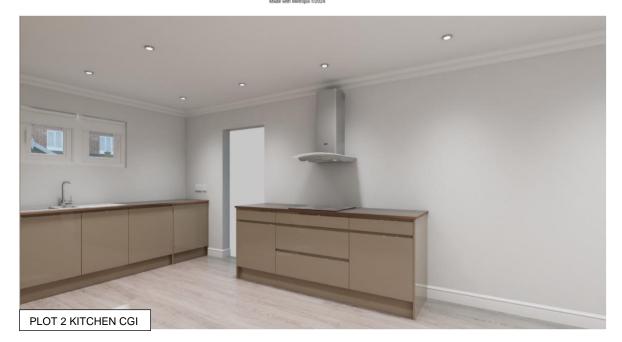

#### **SPECIFICATION**

Each house will be built to an exacting standard.

Features will include contemporary style kitchens in a choice of cabinet doors and worktops from a selected range and includes fully integrated appliances such as a fridge/freezer, oven, ceramic induction hob, dishwasher, and washer/dryer.

Also, each house will include high specification including Timber windows & French doors in keeping with the surrounding area, underfloor heating with smart controls, superfast broadband internet connection.

Flooring it will be LVT oak herringbone for the ground floor and neutral carpet for first floor.