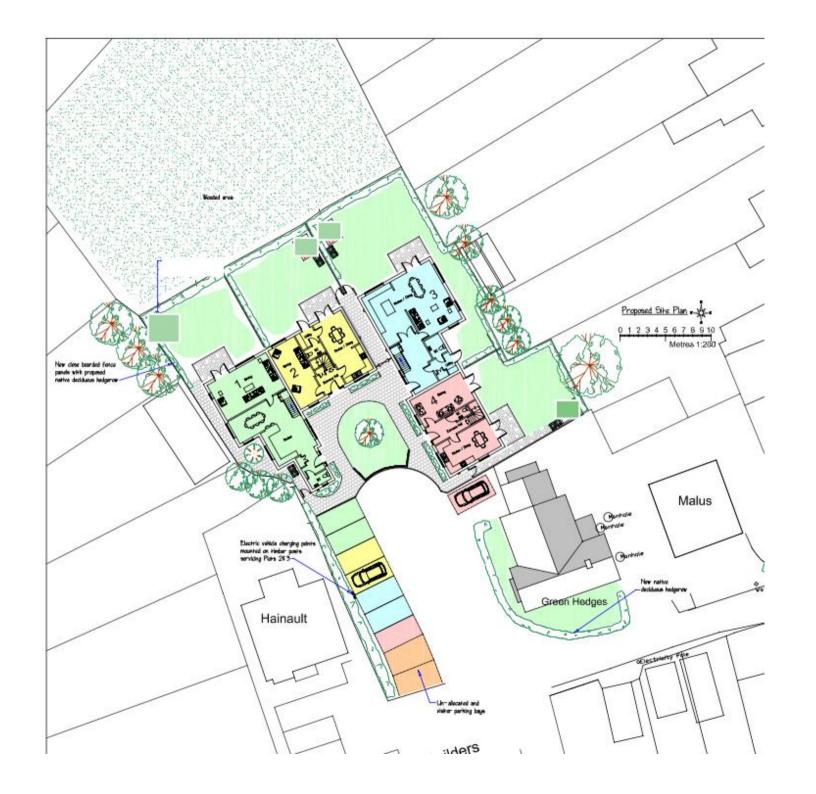

### **GREENHEDGES DEVELOPMENT, TENTERDEN**

A truly unique development of just FOUR 3 & 4 bedroom Semi-Detached Properties situated within walking distance to TENTERDEN HIGH STREET built to a high specification.

#### LOCATION

Greenhedges Development is situated within walking distance to the beautiful High Street of Tenterden.

The property is situated just off the picturesque tree-lined High Street of Tenterden. The town offers comprehensive shopping including Waitrose, Tesco supermarkets and many pubs and restaurants. This wonderful family home occupies a popular location near to the High Street and is ideally situated for a range of schools including St Michaels Primary school, Tenterden Infants and Junior schools, and Homewood Secondary school.