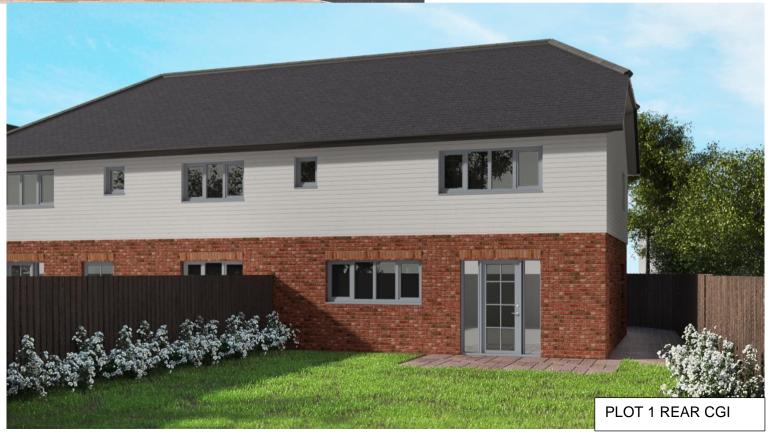

## **PRICES:**

Plot 1 – 4 Bed Semi-Detached – 1,732 sq. ft: £550,000

Plot 2 – 3 Bed Semi-Detached – 1,463 sq. ft: £525,000

Plot 3 – 4 Bed Semi-Detached – 1,937 sq. ft: £575,000

Plot 4 – 4 Bed Semi-Detached – 1,291 sq. ft: £475,000

### **GREENHEDGES DEVELOPMENT, TENTERDEN**

A truly unique development of just FOUR 3 & 4 bedroom Semi-Detached Properties situated within walking distance to TENTERDEN HIGH STREET built to a high specification.