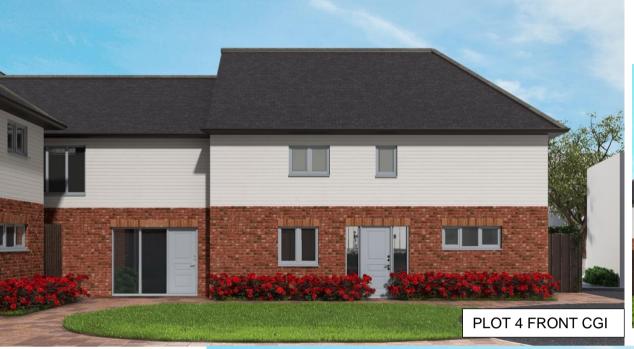

## **PRICES:**

Plot 1 – 4 Bed Semi-Detached – 1,732 sq. ft: £550,000

Plot 2 – 3 Bed Semi-Detached – 1,463 sq. ft: £525,000

Plot 3 – 4 Bed Semi-Detached – 1,937 sq. ft: £575,000

Plot 4 – 4 Bed Semi-Detached – 1,291 sq. ft: £475,000

### **GREENHEDGES DEVELOPMENT, TENTERDEN**

A truly unique development of just FOUR 3 & 4 bedroom Semi-Detached Properties situated within walking distance to TENTERDEN HIGH STREET built to a high specification.