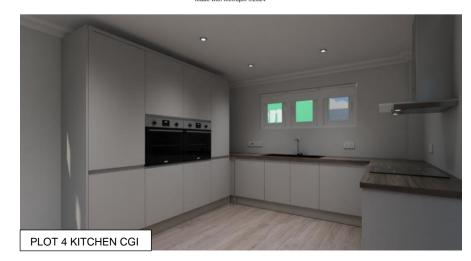

#### **SPECIFICATION**

Each house will be built to an exacting standard.

Features will include contemporary style kitchens in a choice of cabinet doors and worktops from a selected range and includes fully integrated appliances such as a fridge/freezer, oven, ceramic induction hob, dishwasher, and washer/dryer.