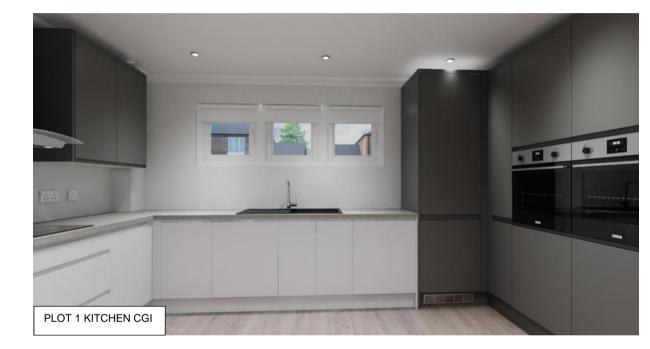

#### **SPECIFICATION**

Each house will be built to an exacting standard.

Features will include contemporary style kitchens in a choice of cabinet doors and worktops from a selected range and includes fully integrated appliances such as a fridge/freezer, oven, ceramic induction hob, dishwasher, and washer/dryer.