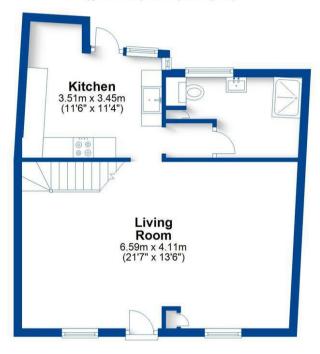

## **Ground Floor**

Approx. 44.6 sq. metres (479.8 sq. feet)

Total area: approx. 72.1 sq. metres (776.3 sq. feet)

This plan is for illustration purposes only and should not be relied upon as a statement of fact Property of Sheldon Bosley Knight not to be reproduced

Total area does not include the Attic Space or Store