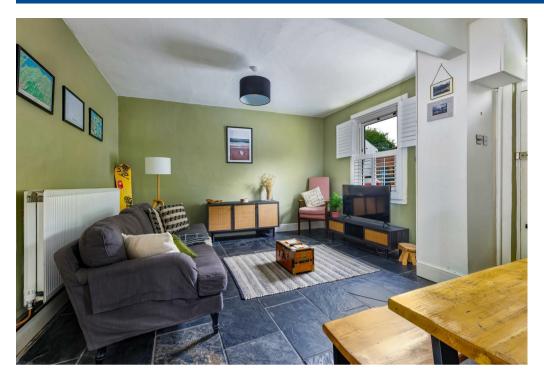

## **Property Description**

A delightful two bedroom semi detached period cottage, within walking distance of Leamington town centre, Jephson Gardens and the railway station.

The property is being sold with no upward chain and has accommodation that comprises - Spacious living/dining room, refitted kitchen, and ground floor bathroom. To the first floor there are two bedrooms and a boarded loft space with velux window. Outside there is a courtyard garden.

We feel the property would make an ideal starter home that has bags of character and a homely feel.