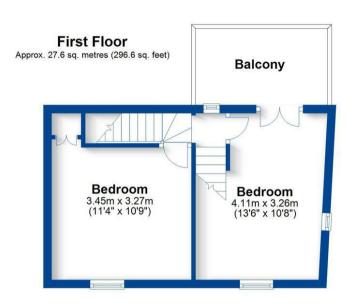

## **Property Description**

A delightful two bedroom semi detached period cottage, within walking distance of Leamington town centre, Jephson Gardens and the railway station.

The property is being sold with no upward chain and has accommodation that comprises - Spacious living/dining room, refitted kitchen, and ground floor bathroom. To the first floor there are two bedrooms and a boarded loft space with velux window. Outside there is a courtyard garden.

## **Ground Floor**

Approx. 44.6 sq. metres (479.8 sq. feet)

Total area: approx. 72.1 sq. metres (776.3 sq. feet)

This plan is for illustration purposes only and should not be relied upon as a statement of fact Property of Sheldon Bosley Knight not to be reproduced