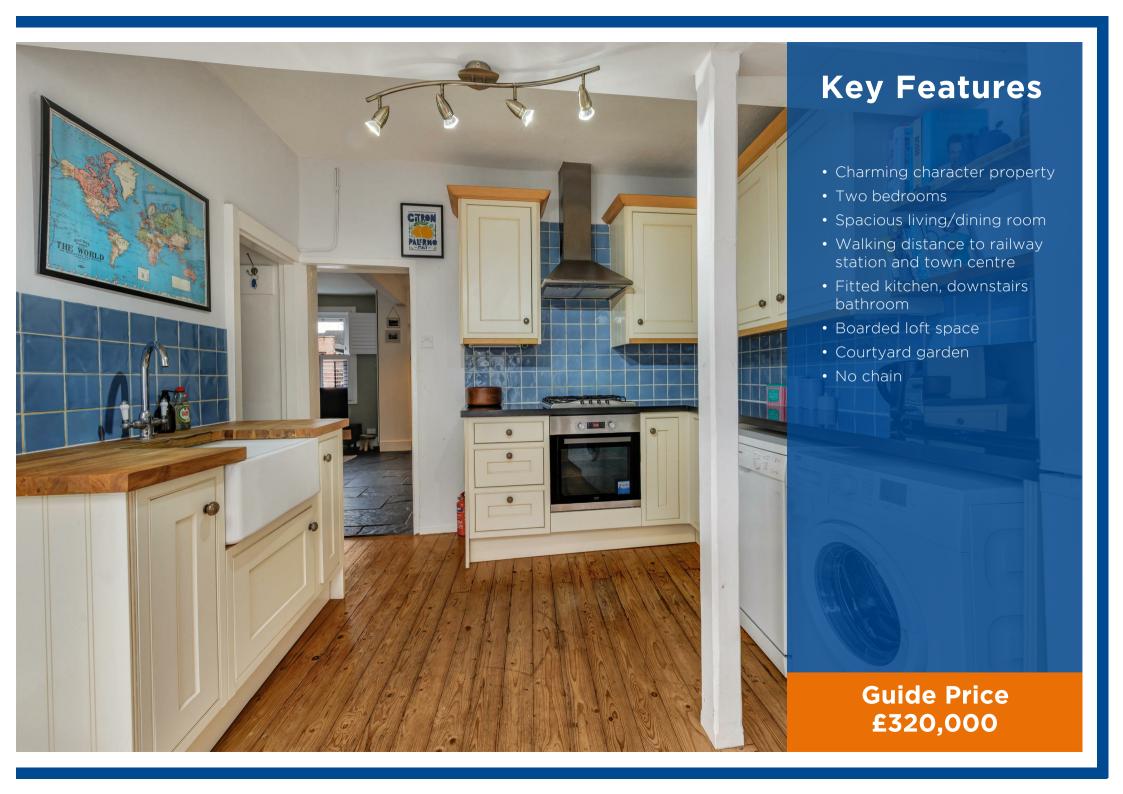

## **Property Description**

A delightful two bedroom semi detached period cottage, within walking distance of Leamington town centre, Jephson Gardens and the railway station.

The property is being sold with no upward chain and has accommodation that comprises - Spacious living/dining room, refitted kitchen, and ground floor bathroom. To the first floor there are two bedrooms and a boarded loft space with velux window. Outside there is a courtyard garden.