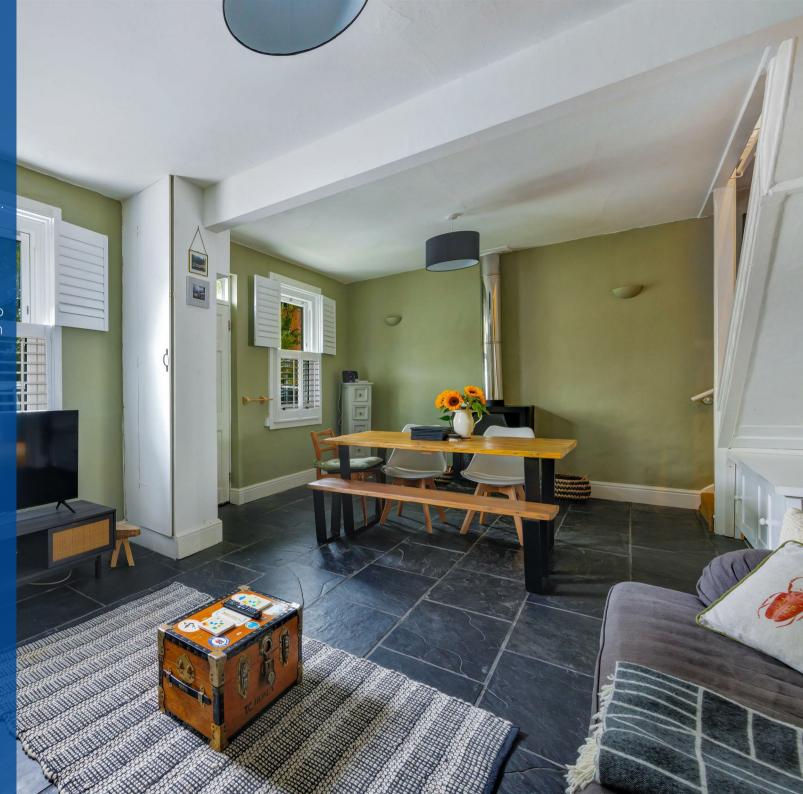

## **Property Description**

A delightful two bedroom semi detached period cottage, within walking distance of Leamington town centre, Jephson Gardens and the railway station.

The property is being sold with no upward chain and has accommodation that comprises - Spacious living/dining room, refitted kitchen, and ground floor bathroom. To the first floor there are two bedrooms and a boarded loft space with velux window. Outside there is a courtyard garden.

We feel the property would make an ideal starter home that has bags of character and a homely feel.