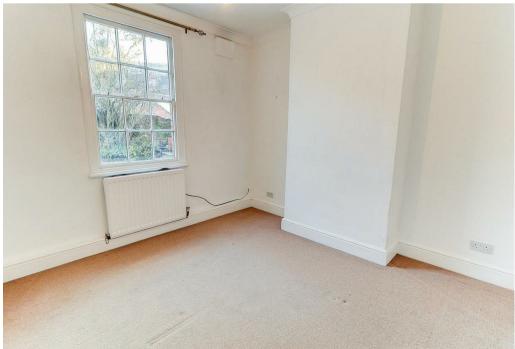

Two double bedrooms with garden outlook, third bedroom with ensuite shower room with shower, WC and hand basin, heated towel rail and underfloor heating, great alternative use as an office/generous walk-in wardrobe.