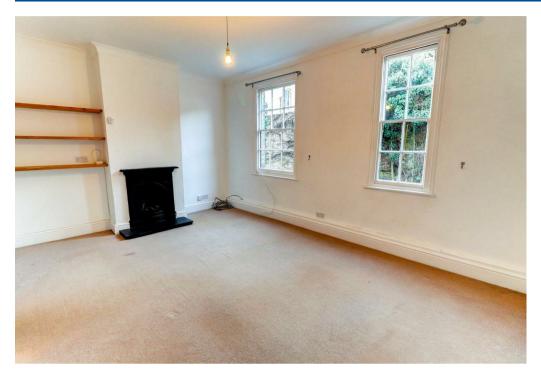

This spacious home comprises in brief: Grande hallway with beautifully high ceilings and characteristic attention to detail. Fully fitted kitchen with Belfast sink, quarry tiles and breakfast bar, appliances included (washing machine, dishwasher, under counter fridge & freezer). Living room with spectacular large windows allowing the evening sun through, feature fireplace and ample space to add dining table and chairs.