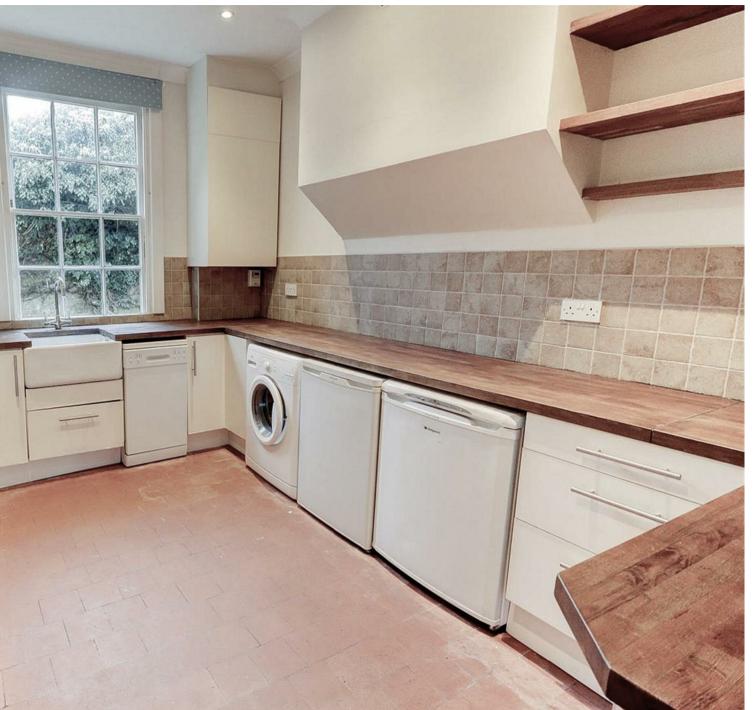

This spacious home comprises in brief: Grande hallway with beautifully high ceilings and characteristic attention to detail. Fully fitted kitchen with Belfast sink, quarry tiles and breakfast bar, appliances included (washing machine, dishwasher, under counter fridge & freezer). Living room with spectacular large windows allowing the evening sun through, feature fireplace and ample space to add dining table and chairs.