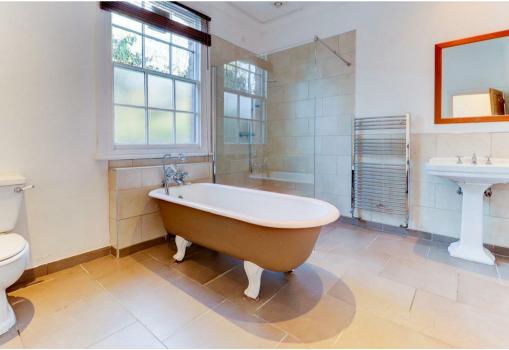

Incredibly spacious main bathroom with separate roll top bath and walk-in double shower, with rainfall shower head and underfloor heating throughout.

To the front of the apartment is a little courtyard and small storage shed. Accessed via the hallway is a further courtyard for sole use or you may wish to enjoy the communal garden, mainly laid to lawn, in the warmer months. This property is offered UNFURNISHED. Residents parking available for one car, further spaces may be found to Warwick New Road with no permit needed. EPC Rating C. Council Tax Band C.