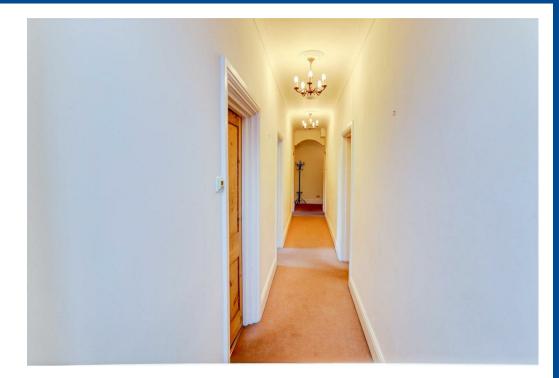

This spacious home comprises in brief: Grande hallway with beautifully high ceilings and characteristic attention to detail. Fully fitted kitchen with Belfast sink, quarry tiles and breakfast bar, appliances included (washing machine, dishwasher, under counter fridge & freezer). Living room with spectacular large windows allowing the evening sun through, feature fireplace and ample space to add dining table and chairs.