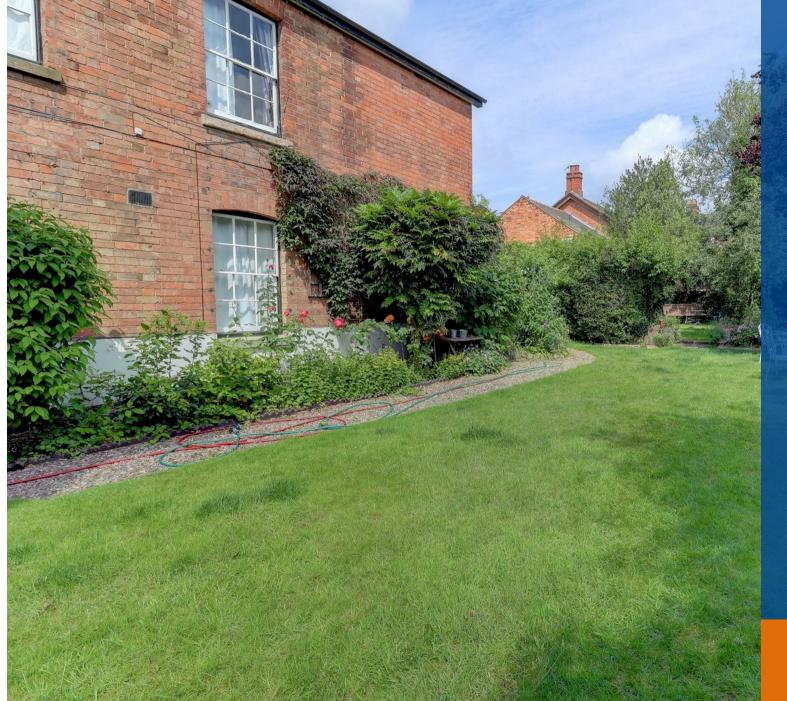

Incredibly spacious main bathroom with separate roll top bath and walk-in double shower, with rainfall shower head and underfloor heating throughout.

To the front of the apartment is a little courtyard and small storage shed. Accessed via the hallway is a further courtyard for sole use or you may wish to enjoy the communal garden, mainly laid to lawn, in the warmer months. This property is offered UNFURNISHED. Residents parking available for one car, further spaces may be found to Warwick New Road with no permit needed. EPC Rating C. Council Tax Band C.