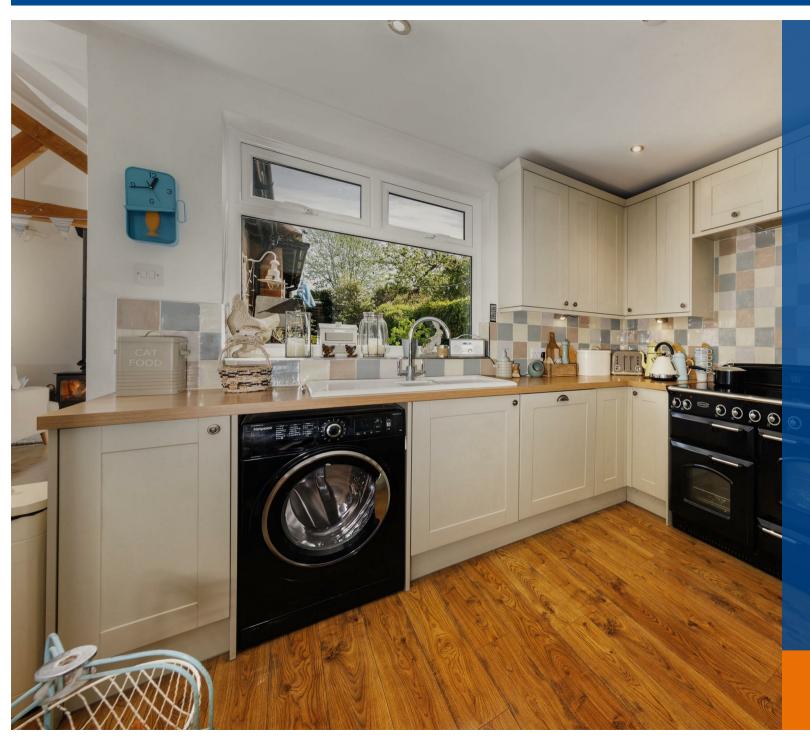

Internally the property offers an entrance hallway, dining room, downstairs shower room, living room and kitchen. Whilst to the first floor there are three bedrooms one of which has a shower ensuite.

To the front of the property is a private foregarden with a beautiful selection of well kept plants. The garden to the rear is of particular note being lengthy and again offers a varied selection of trees and shrubs. There is a patio section perfect for entertaining, raised lawn area, a selection of vegetable plots along with pleasant views over farmland.