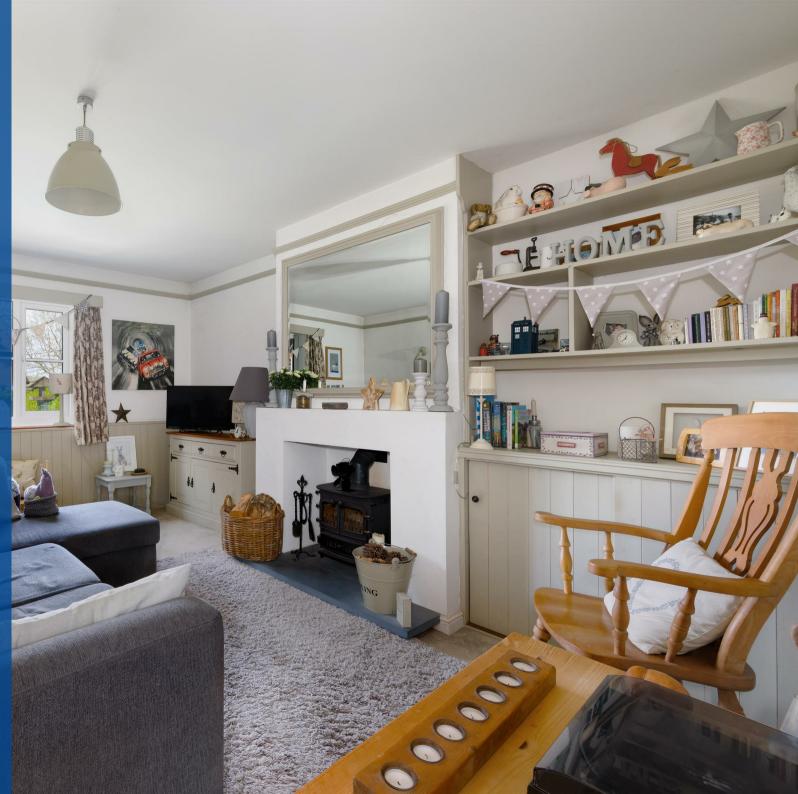

Internally the property offers an entrance hallway, dining room, downstairs shower room, living room and kitchen. Whilst to the first floor there are three bedrooms one of which has a shower ensuite.

To the front of the property is a private foregarden with a beautiful selection of well kept plants. The garden to the rear is of particular note being lengthy and again offers a varied selection of trees and shrubs. There is a patio section perfect for entertaining, raised lawn area, a selection of vegetable plots along with pleasant views over farmland.