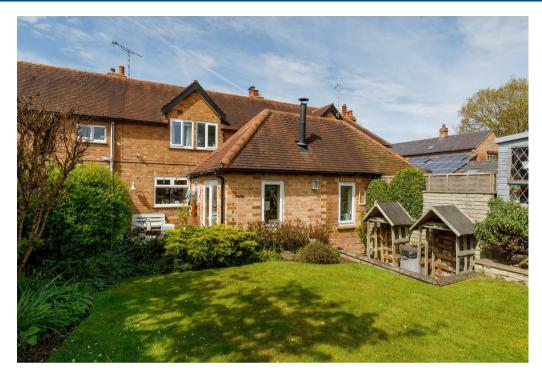

## **Property Description**

Having been skilfully extended and improved by the current owners a wonderfully presented mid terrace three bedroom home with beautiful gardens, one garage plus off street parking. This stylish period cottage is located in the highly sought after village of Eathorpe.

Internally the property offers an entrance hallway, dining room, downstairs shower room, living room and kitchen. Whilst to the first floor there are three bedrooms one of which has a shower ensuite.

To the front of the property is a private foregarden with a beautiful selection of well kept plants. The garden to the rear is of particular note being lengthy and again offers a varied selection of trees and shrubs. There is a patio section perfect for entertaining, raised lawn area, a selection of vegetable plots along with pleasant views over farmland.