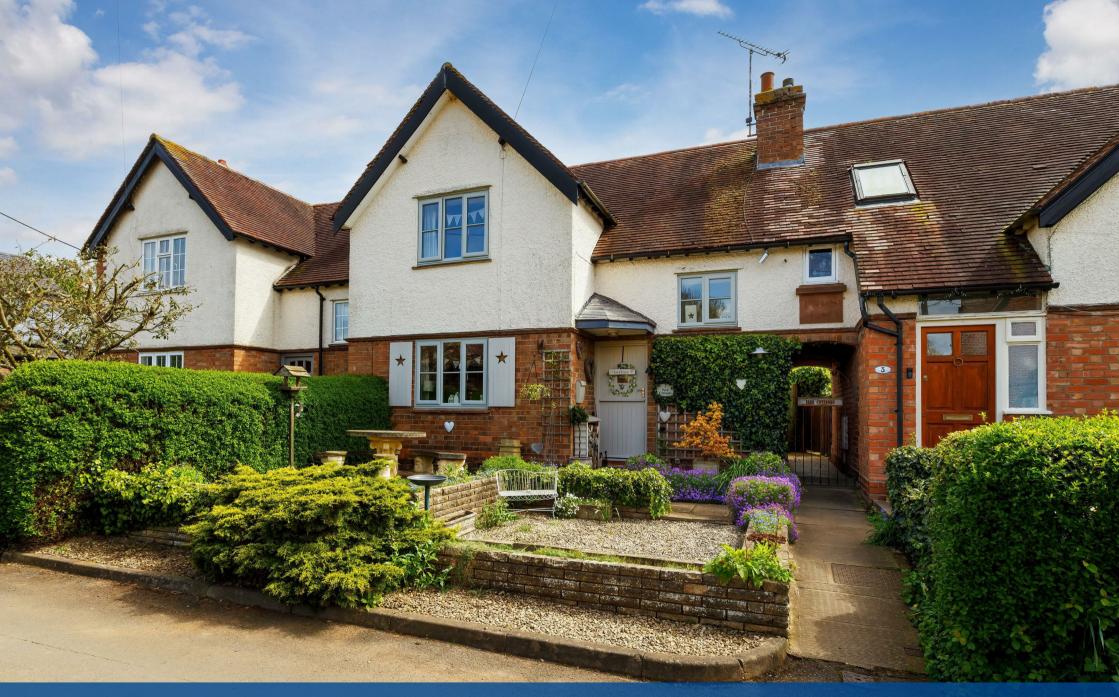

## **Property Description**

Having been skilfully extended and improved by the current owners a wonderfully presented mid terrace three bedroom home with beautiful gardens, one garage plus off street parking. This stylish period cottage is located in the highly sought after village of Eathorpe.

Internally the property offers an entrance hallway, dining room, downstairs shower room, living room and kitchen. Whilst to the first floor there are three bedrooms one of which has a shower ensuite.

To the front of the property is a private foregarden with a beautiful selection of well kept plants. The garden to the rear is of particular note being lengthy and again offers a varied selection of trees and shrubs. There is a patio section perfect for entertaining, raised lawn area, a selection of vegetable plots along with pleasant views over farmland.