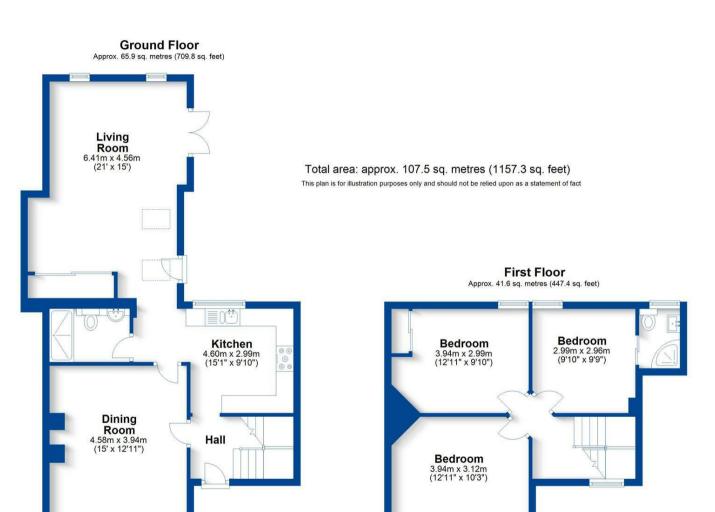

Internally the property offers an entrance hallway, dining room, downstairs shower room, living room and kitchen. Whilst to the first floor there are three bedrooms one of which has a shower ensuite.

To the front of the property is a private foregarden with a beautiful selection of well kept plants. The garden to the rear is of particular note being lengthy and again offers a varied selection of trees and shrubs. There is a patio section perfect for entertaining, raised lawn area, a selection of vegetable plots along with pleasant views over farmland.