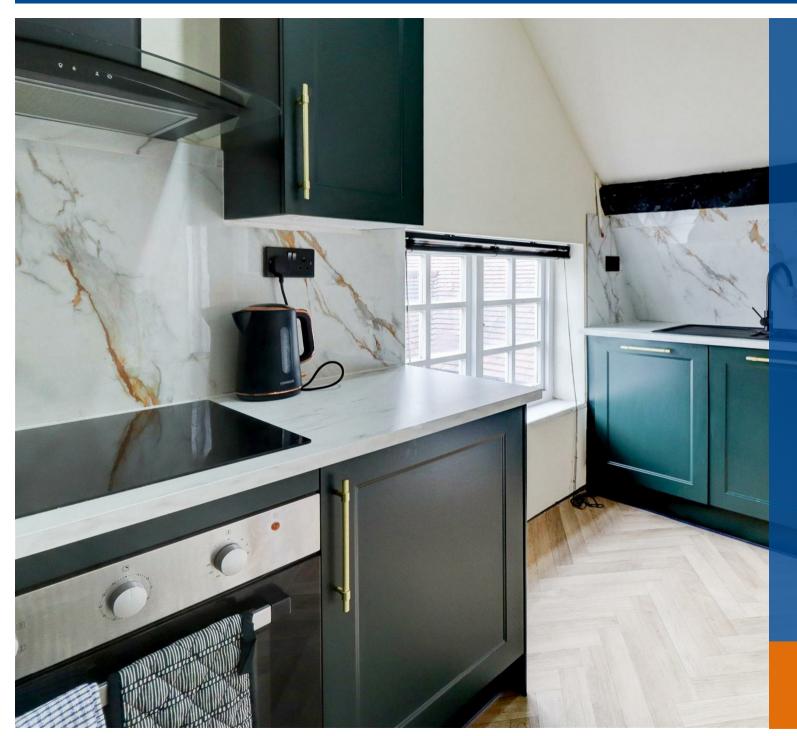

To the upper floor living accommodation: Modern kitchen with shaker style cabinetry and appliances included (washing machine and dishwasher). Fabulous dining area, which makes for excellent entraining space and houses the fridge/freezer. Comfy living room with feature ornamental fireplace and smart tv.