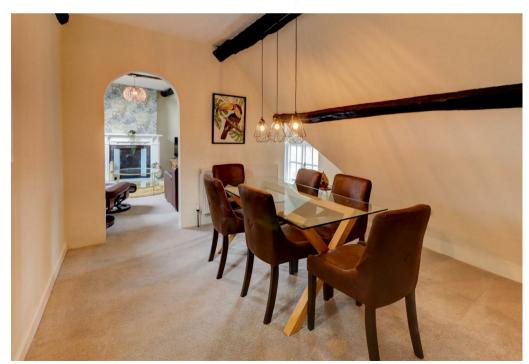

To the upper floor living accommodation: Modern kitchen with shaker style cabinetry and appliances included (washing machine and dishwasher). Fabulous dining area, which makes for excellent entraining space and houses the fridge/freezer. Comfy living room with feature ornamental fireplace and smart tv.