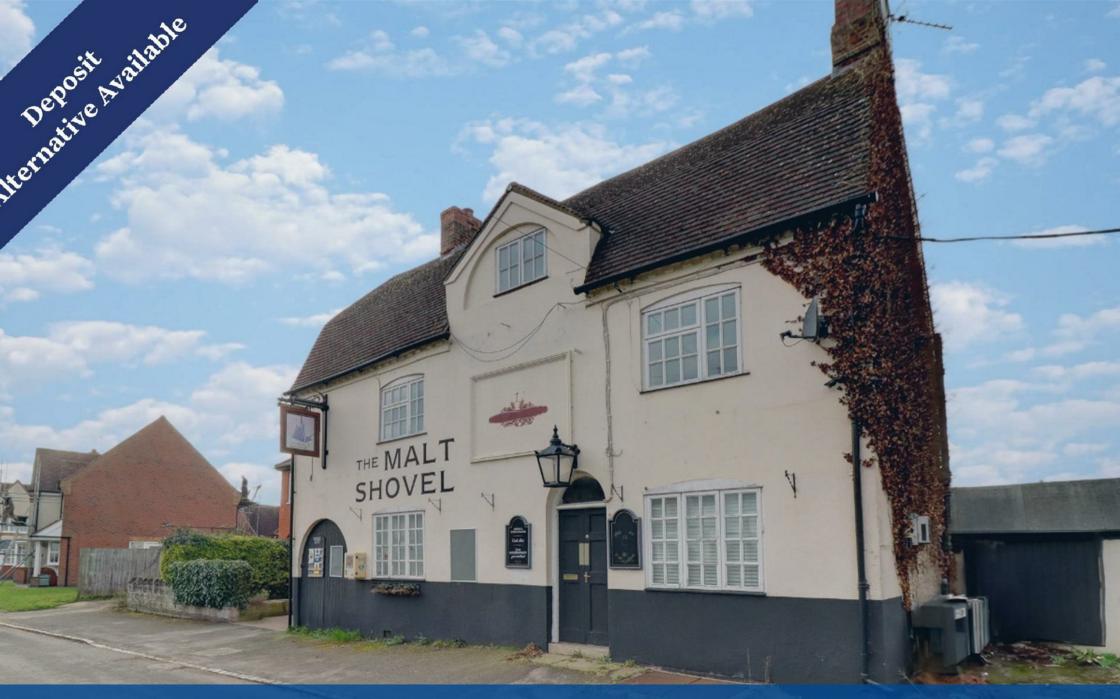

Church Road, Coventry, CV8 3ET

SHELDON BOSLEY KNIGHT

AND AND
PROPERTY
PROFESSIONALS

## Property Description

\*\*\* AVAILABLE END OF JULY/EARLY AUGUST - DEPOSIT ALTERNATIVE AVAILABLE \*\*\* Three double bedroom duplex apartment located in the village of Ryton-on-Dunsmore, around 5 miles southeast of Coventry and 8 miles west of Rugby. The village is split north and south by the A45 dual carriageway with Jaguar Land Rover's plant which is within 500 metres of the property.

This spacious and stylish apartment occupies two floors above a vacant public house, which is no longer operational and comprises in brief: First floor entrance hall, bathroom with full suite including shower over bath. Three fully furnished double bedrooms, the twin beds are easily put together to make a comfy king sized, wardrobes are also included.