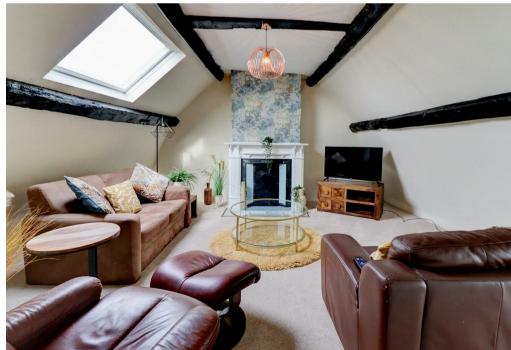

To the upper floor living accommodation: Modern kitchen with shaker style cabinetry and appliances included (washing machine and dishwasher). Fabulous dining area, which makes for excellent entraining space and houses the fridge/freezer. Comfy living room with feature ornamental fireplace and smart tv.