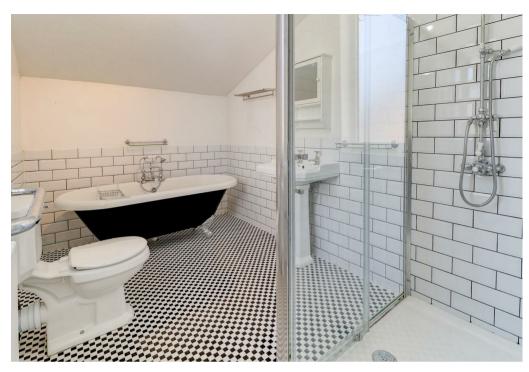

This property comprises in brief:
Entrance hall, living room with
character bay window, dining room
with under stair storage cupboard,
modern kitchen with appliances
included (fridge, freezer & dishwasher),
separate utility room/porch with
washing machine and tumble dryer,
ground floor WC and separate
bathroom with shower over bath.

To the first floor: two well-proportioned double bedrooms. Bedroom to the rear elevation includes an ensuite bathroom with roll top bath and separate shower. With on street parking and private rear garden, laid to patio and shed included, this property is offered unfurnished. Council Tax Band B. Energy Rating D.