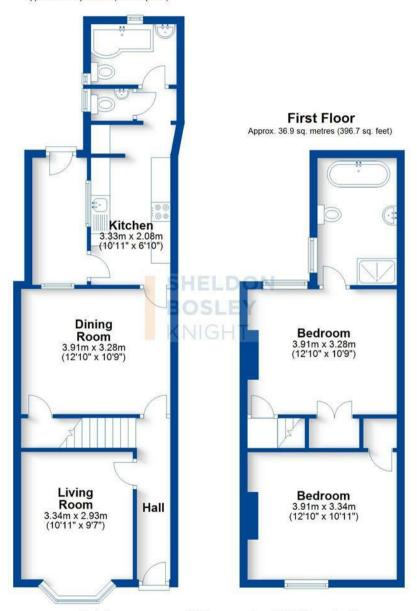

## **Ground Floor**

Approx. 50.1 sq. metres (539.1 sq. feet)

Total area: approx. 86.9 sq. metres (935.8 sq. feet)

This plan is for illustration purposes only and should not be relied upon as a statement of fact Property of Sheldon Bosley Knight Limited. Not to be reproduced

This property comprises in brief:
Entrance hall, living room with
character bay window, dining room
with under stair storage cupboard,
modern kitchen with appliances
included (fridge, freezer & dishwasher),
separate utility room/porch with
washing machine and tumble dryer,
ground floor WC and separate
bathroom with shower over bath.

To the first floor: two well-proportioned double bedrooms. Bedroom to the rear elevation includes an ensuite bathroom with roll top bath and separate shower. With on street parking and private rear garden, laid to patio and shed included, this property is offered unfurnished. Council Tax Band B. Energy Rating D.