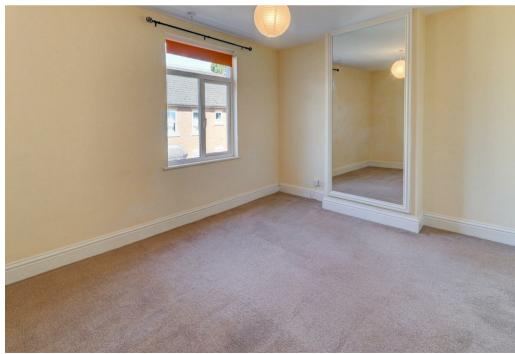

This property comprises in brief:
Entrance hall, living room with
character bay window, dining room
with under stair storage cupboard,
modern kitchen with appliances
included (fridge, freezer & dishwasher),
separate utility room/porch with
washing machine and tumble dryer,
ground floor WC and separate
bathroom with shower over bath.

To the first floor: two well-proportioned double bedrooms. Bedroom to the rear elevation includes an ensuite bathroom with roll top bath and separate shower. With on street parking and private rear garden, laid to patio and shed included, this property is offered unfurnished. Council Tax Band B. Energy Rating D.