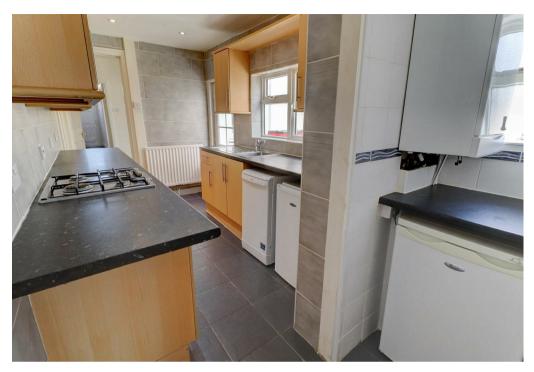

This property comprises in brief:
Entrance hall, living room with
character bay window, dining room
with under stair storage cupboard,
modern kitchen with appliances
included (fridge, freezer & dishwasher),
separate utility room/porch with
washing machine and tumble dryer,
ground floor WC and separate
bathroom with shower over bath.