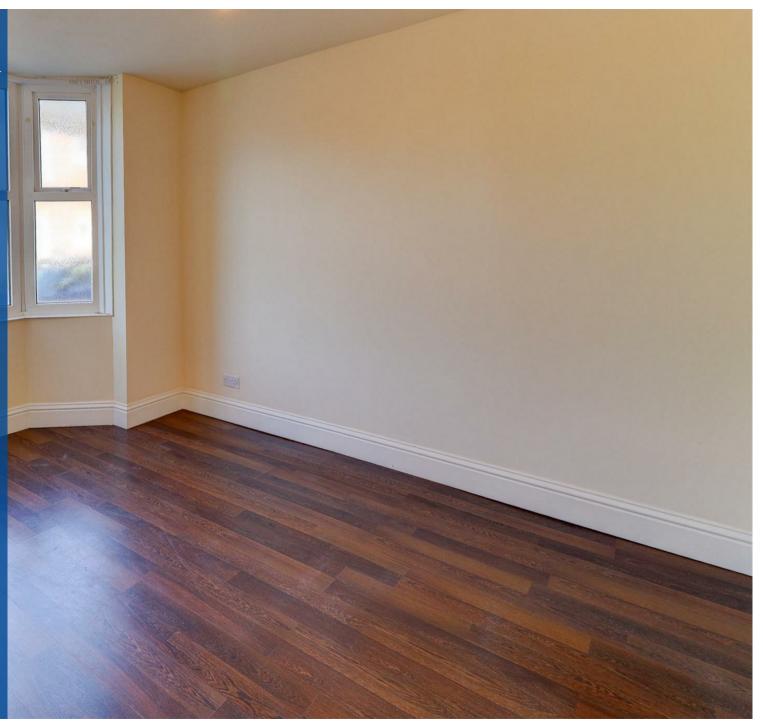

This property comprises in brief:
Entrance hall, living room with
character bay window, dining room
with under stair storage cupboard,
modern kitchen with appliances
included (fridge, freezer & dishwasher),
separate utility room/porch with
washing machine and tumble dryer,
ground floor WC and separate
bathroom with shower over bath.

To the first floor: two well-proportioned double bedrooms. Bedroom to the rear elevation includes an ensuite bathroom with roll top bath and separate shower. With on street parking and private rear garden, laid to patio and shed included, this property is offered unfurnished. Council Tax Band B. Energy Rating D.