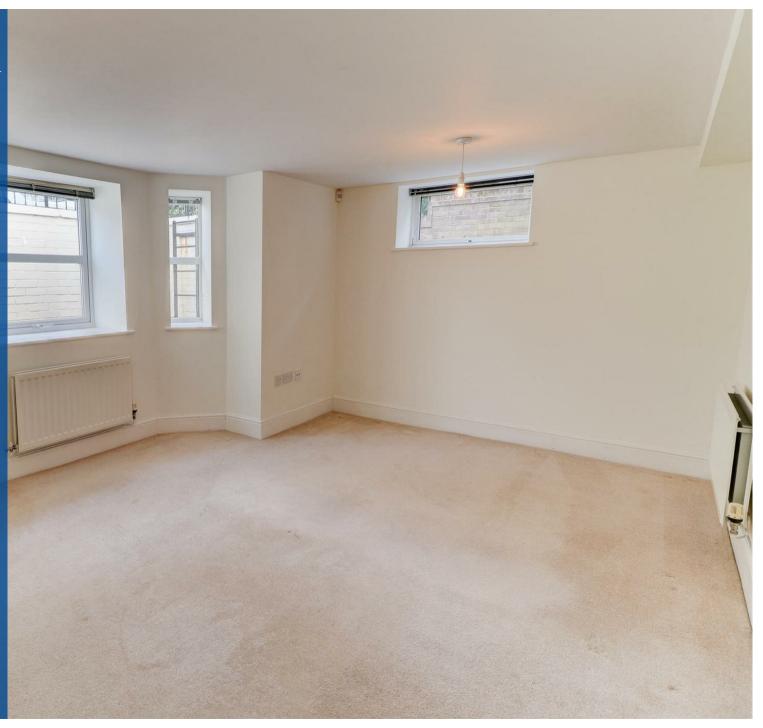

The accommodation comprises in brief: Entrance hall, living/dining room with adjoining kitchen and appliances (integrated fridge/freezer, washer/dryer & slimline dishwasher), one double bedroom with fitted wardrobes and bathroom with full suite including shower over bath.