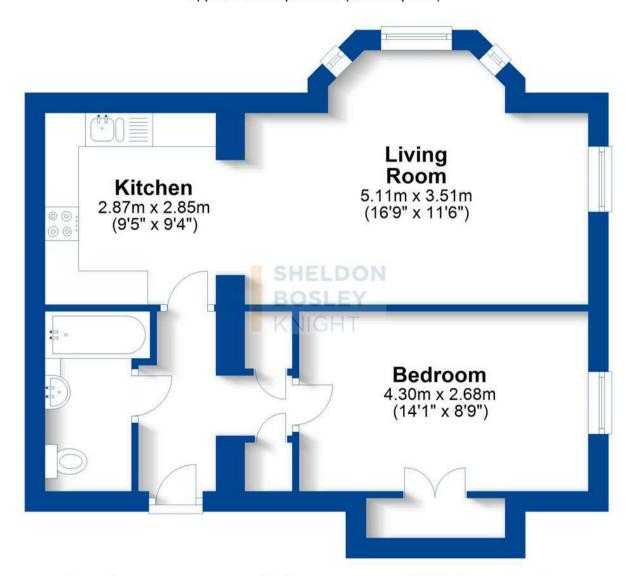

## **Basement**

Approx. 49.1 sq. metres (528.1 sq. feet)

Total area: approx. 49.1 sq. metres (528.1 sq. feet)

This plan is for illustration purposes only and should not be relied upon as a statement of fact Property of Sheldon Bosley Knight Limited. Not to be reproduced