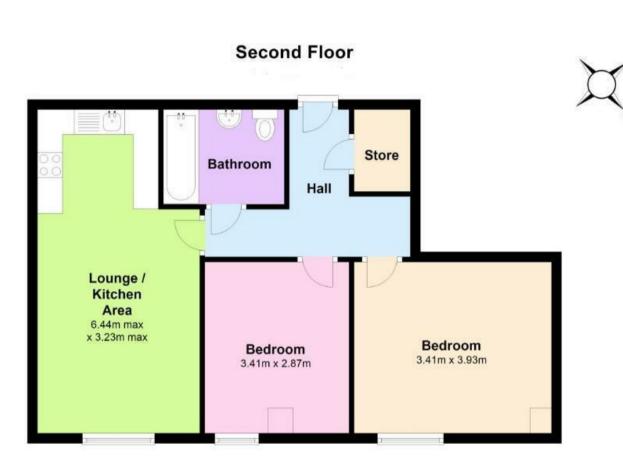

With modern, on trend styling throughout, this wonderful home comprises in brief: Hallway with built in cupboard housing the washing machine, tumble dryer and hosts a great array of savvy storage options. Open plan kitchen with fabulous range of units, standalone fridge/freezer and integrated dishwasher included. Light and bright living area with dining area, high quality carpet fitted throughout. Two double bedrooms with the second bedroom benefitting from built in double wardrobe and deluxe shower room with double walk in shower and heated towel rail.