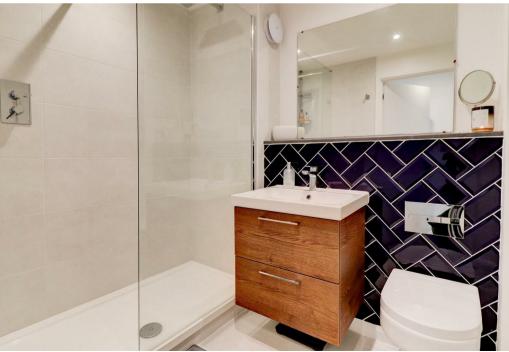

With modern, on trend styling throughout, this wonderful home comprises in brief: Hallway with built in cupboard housing the washing machine, tumble dryer and hosts a great array of savvy storage options. Open plan kitchen with fabulous range of units, standalone fridge/freezer and integrated dishwasher included. Light and bright living area with dining area, high quality carpet fitted throughout. Two double bedrooms with the second bedroom benefitting from built in double wardrobe and deluxe shower room with double walk in shower and heated towel rail.