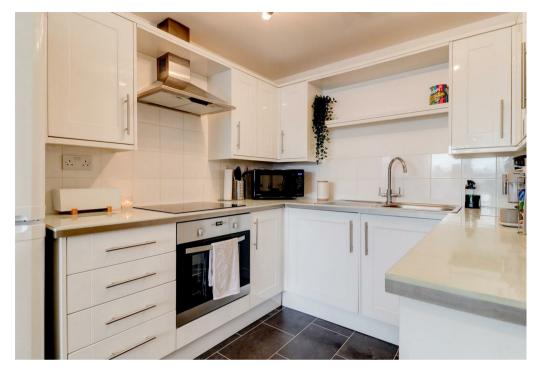

With modern, on trend styling throughout, this wonderful home comprises in brief: Hallway with built in cupboard housing the washing machine, tumble dryer and hosts a great array of savvy storage options. Open plan kitchen with fabulous range of units, standalone fridge/freezer and integrated dishwasher included. Light and bright living area with dining area, high quality carpet fitted throughout. Two double bedrooms with the second bedroom benefitting from built in double wardrobe and deluxe shower room with double walk in shower and heated towel rail.