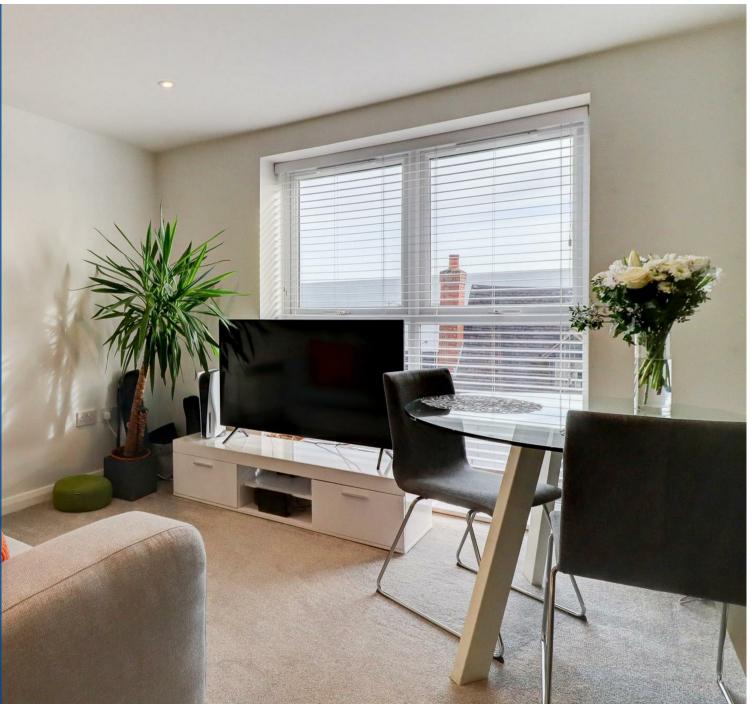

With modern, on trend styling throughout, this wonderful home comprises in brief: Hallway with built in cupboard housing the washing machine, tumble dryer and hosts a great array of savvy storage options. Open plan kitchen with fabulous range of units, standalone fridge/freezer and integrated dishwasher included. Light and bright living area with dining area, high quality carpet fitted throughout. Two double bedrooms with the second bedroom benefitting from built in double wardrobe and deluxe shower room with double walk in shower and heated towel rail.