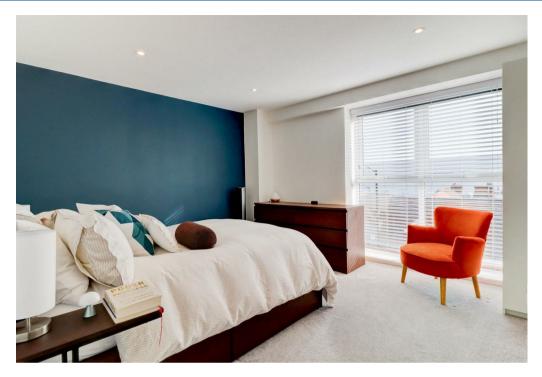

With modern, on trend styling throughout, this wonderful home comprises in brief: Hallway with built in cupboard housing the washing machine, tumble dryer and hosts a great array of savvy storage options. Open plan kitchen with fabulous range of units, standalone fridge/freezer and integrated dishwasher included. Light and bright living area with dining area, high quality carpet fitted throughout. Two double bedrooms with the second bedroom benefitting from built in double wardrobe and deluxe shower room with double walk in shower and heated towel rail.