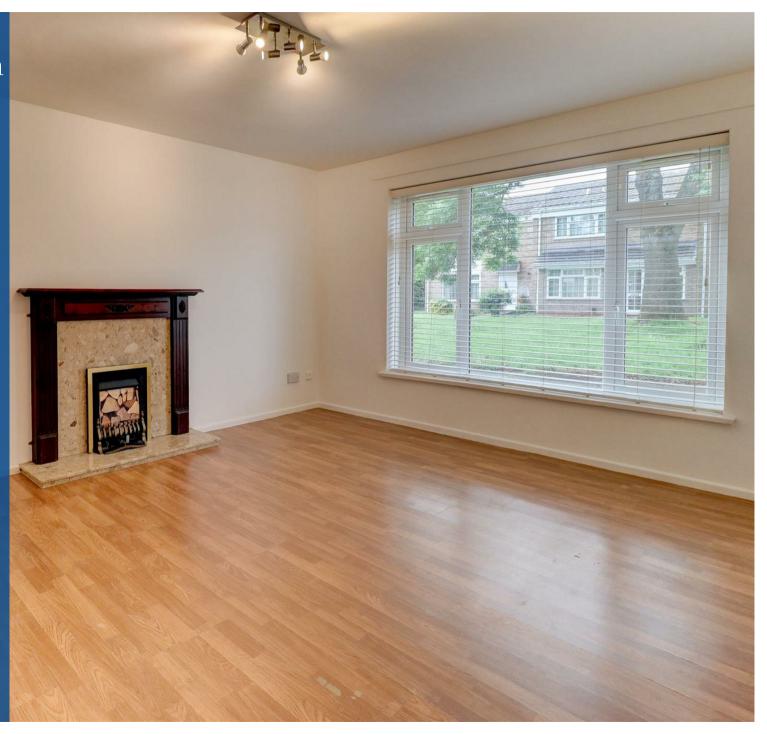

This property comprises in brief: Generous hallway with guest WC and under stair storage. Living room with feature fireplace surround, leading in to dining room with garden aspect and direct access. Kitchen with integrated under counter fridge and freezer and space and plumbing to place own washing machine.