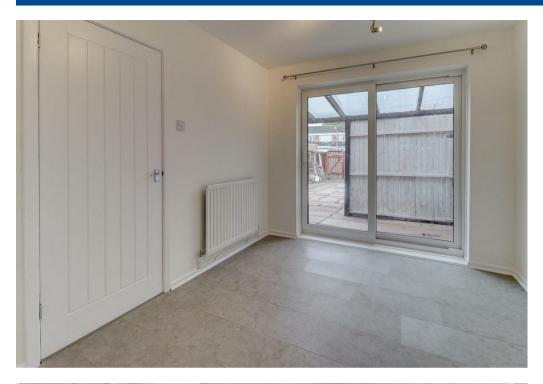

This property comprises in brief: Generous hallway with guest WC and under stair storage. Living room with feature fireplace surround, leading in to dining room with garden aspect and direct access. Kitchen with integrated under counter fridge and freezer and space and plumbing to place own washing machine.