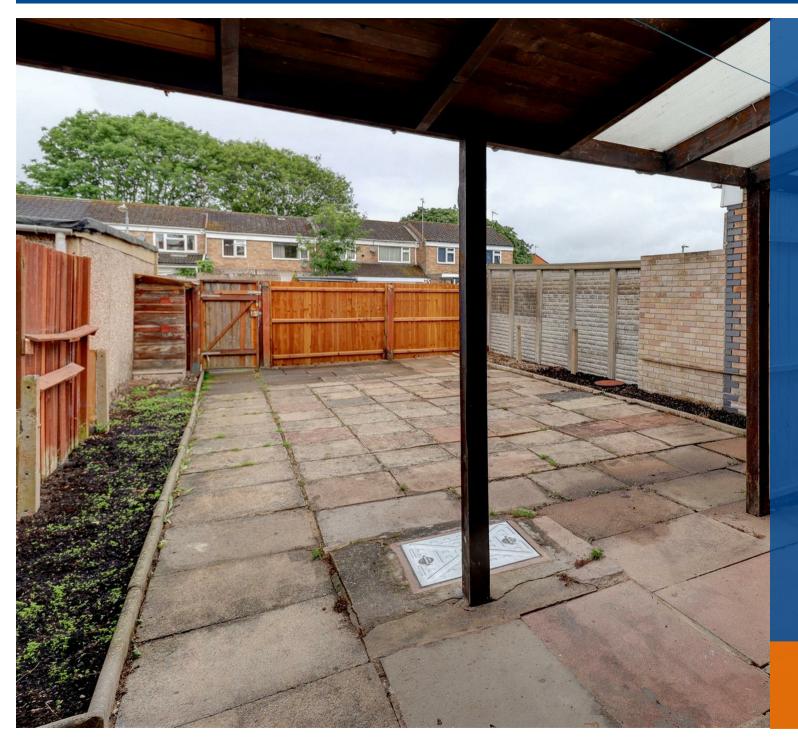

To the first floor: Three double bedrooms which are excellently spacious, one bedroom with fitted wardrobes. Newly fitted bathroom with full suite including shower over bath.

With rear private garden and ample on street parking (no permit required) this property is offered UNFURNISHED. Council Tax Band C. Energy Rating C.