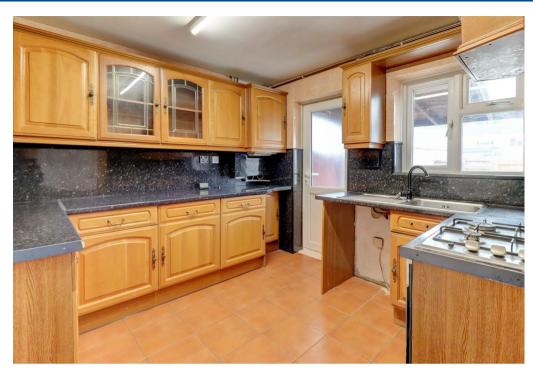

This property comprises in brief: Generous hallway with guest WC and under stair storage. Living room with feature fireplace surround, leading in to dining room with garden aspect and direct access. Kitchen with integrated under counter fridge and freezer and space and plumbing to place own washing machine.