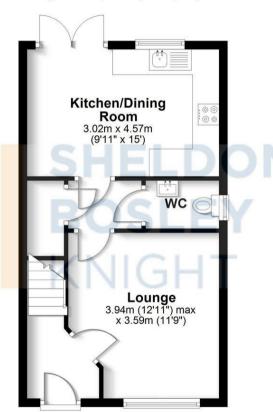

nt in Upper Lighthorne. Lying within easy reach of Leamington, Warwick and Banbury as well as the motorway networks. This lovely home was constructed in 2022 by Barrett Homes to the Ellerton Design which benefits from the remainder of its NHBC guarantee and has interior accommodation comprising entrance hall, living room, inner lobby with large storage cupboard, quest W.C and modern kitchen dining room. To the first floor are three well sized bedrooms, one of which has a lovely en-suite shower room and a further family bathroom with shower over the bath. Outside the property boasts two side by side parking spaces, an electric car charger, gated side footpath and a landscaped and lawned rear garden with storage shed.











## **Ground Floor**

Approx. 37.9 sq. metres (408.4 sq. feet)



## First Floor

Approx. 36.4 sq. metres (392.1 sq. feet)



Total area: approx. 74.4 sq. metres (800.5 sq. feet)

All efforts have been made to ensure the measurements are accurate on this floor plan, however these are for guidance purposes only.

Plan produced using PlanUp.

We routinely refer clients to both our recommended Legal Firm and a panel of Financial Services Providers. It is your decision whether you choose to deal with these companies. In making that decision, you should know that we receive a referral fee

## **Key Features**

- Modern semi detached property
- Three bedrooms
- Living room
- Kitchen/diner
- Bathroom & En-suite
- Off road parking
- Remainder of NHBC guarantee
- Ideal first time buy

Guide Price £300,000

EPC Rating - B

Tenure - Freehold

Council Tax Band - D