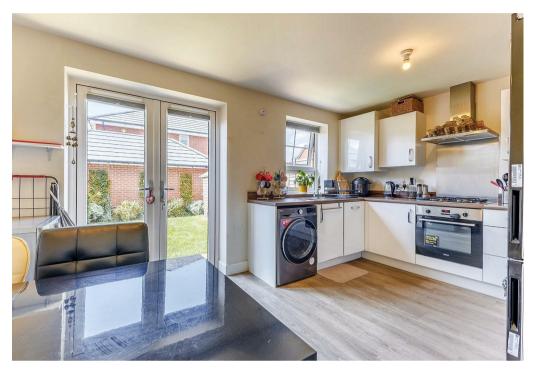

## **Property Description**

A spacious, well presented and ideally located modern home situated on the ever popular Aston Grange development in Upper Lighthorne. Lying within easy reach of Leamington, Warwick and Banbury as well as the motorway networks. This lovely home was constructed in 2022 by Barrett Homes to the Ellerton Design which benefits from the remainder of its NHBC guarantee and has interior accommodation comprising entrance hall, living room, inner lobby with large storage cupboard, quest W.C and modern kitchen dining room. To the first floor are three well sized bedrooms, one of which has a lovely en-suite shower room and a further family bathroom with shower over the bath. Outside the property boasts two side by side parking spaces, an electric car charger, gated side footpath and a landscaped and lawned rear garden with storage shed.