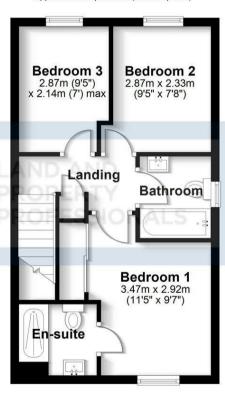

## First Floor

Approx. 36.4 sq. metres (392.1 sq. feet)

Total area: approx. 74.4 sq. metres (800.5 sq. feet)

All efforts have been made to ensure the measurements are accurate on this floor plan, however these are for guidance purposes only.