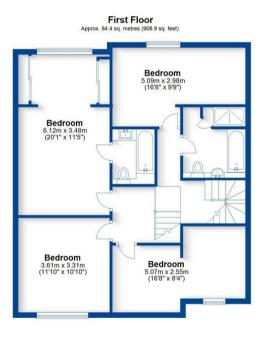

To the first floor: Principal bedroom with ensuite and dressing area, three further first floor bedrooms, family bathroom with full suite, which includes a separate shower and second floor attic bedroom with ensuite shower room and further dressing area.