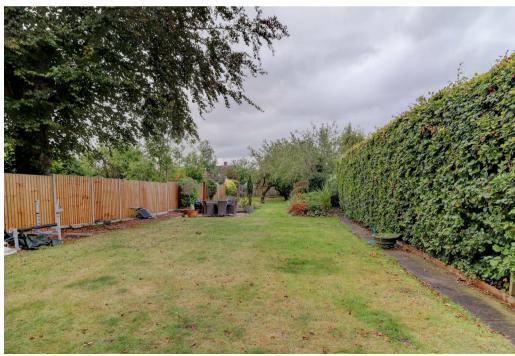

To the rear is an extensive, beautifully maintained mature rear garden with deck and further paved seating area. An absolute must-see! With driveway parking this property is offered FURNISHED. Energy Rating C. Council Tax Band F.