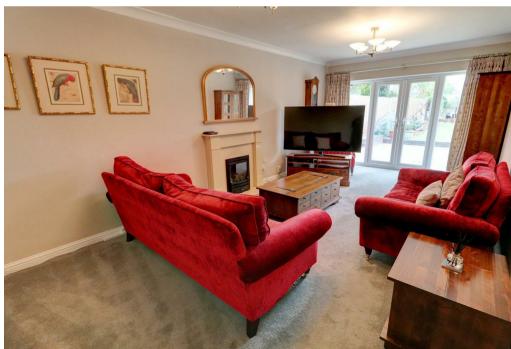

The accommodation, which is spread over three floors, briefly comprises: Porch, entrance hall with two storage cupboards, living room, separate dining room with French doors to garden, dining kitchen with appliances, central island and snug with further French doors to garden, utility room, cloakroom.

## Key Features

- AVAILABLE 26th JULY -DEPOSIT ALTERNATIVE AVAILABLE
- Leamington Spa
- Five Bedrooms, Three Bathrooms, Three Receptions
- Detached Family Home
- FURNISHED
- Extensive Rear Garden
- Ample Parking & Garage
- Energy Rating C
- Council Tax Band F
- Pets Considered