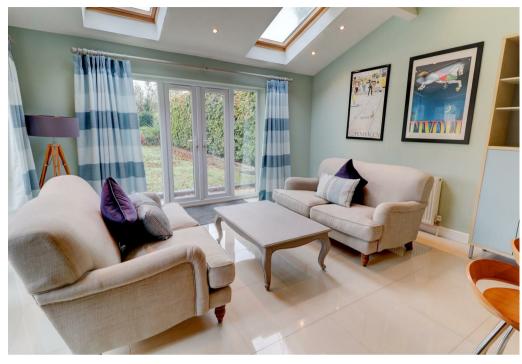

The accommodation, which is spread over three floors, briefly comprises: Porch, entrance hall with two storage cupboards, living room, separate dining room with French doors to garden, dining kitchen with appliances, central island and snug with further French doors to garden, utility room, cloakroom.

To the rear is an extensive, beautifully maintained mature rear garden with deck and further paved seating area. An absolute must-see! With driveway parking this property is offered FURNISHED. Energy Rating C. Council Tax Band F.