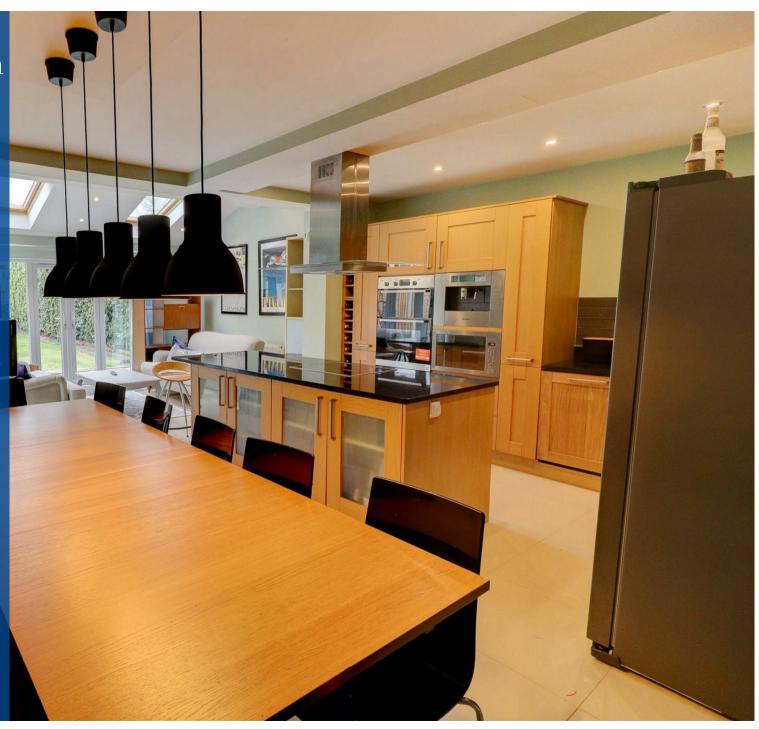

The accommodation, which is spread over three floors, briefly comprises: Porch, entrance hall with two storage cupboards, living room, separate dining room with French doors to garden, dining kitchen with appliances, central island and snug with further French doors to garden, utility room, cloakroom.