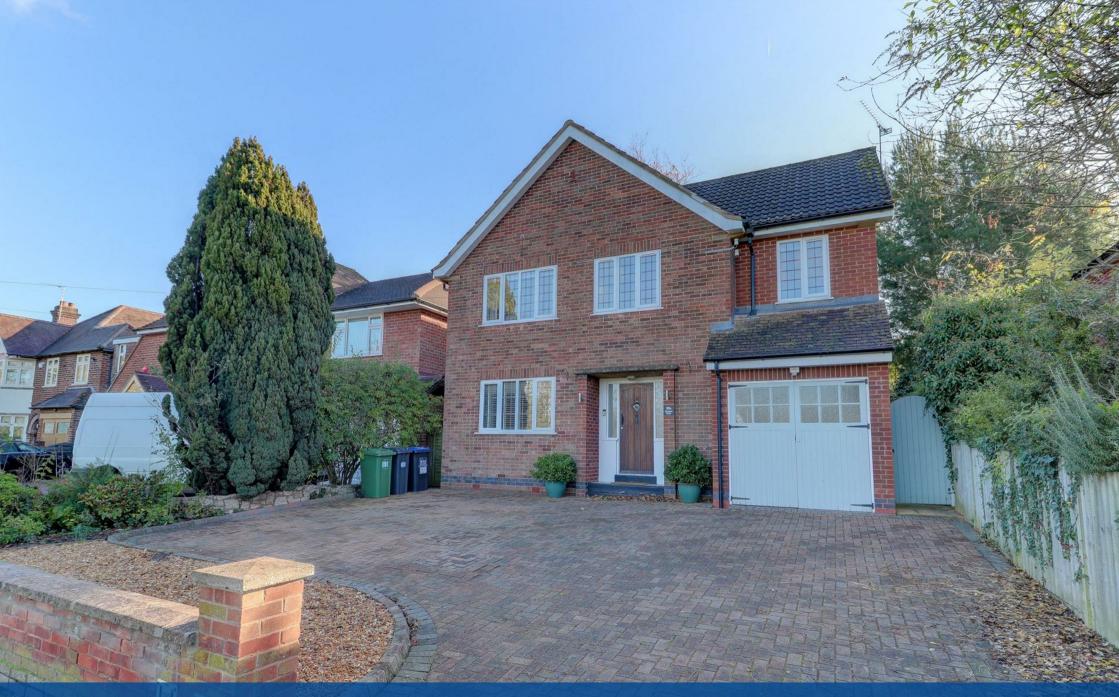

## Property Description

\*\*\* AVAILABLE 26th JULY - DEPOSIT ALTERNATIVE AVAILABLE \*\*\* Spacious and tasteful detached family home ideally located on one of Leamington's most desirable locations with delightful views over open fields to the front. The house is approached via a driveway offering parking for several cars and access to the garage. Excellent commute access to reach A46 and Fosse Way with ease.

To the rear is an extensive, beautifully maintained mature rear garden with deck and further paved seating area. An absolute must-see! With driveway parking this property is offered FURNISHED. Energy Rating C. Council Tax Band F.

## Key Features

- AVAILABLE 26th JULY -DEPOSIT ALTERNATIVE AVAILABLE
- Leamington Spa
- Five Bedrooms, Three Bathrooms, Three Receptions
- Detached Family Home
- FURNISHED
- Extensive Rear Garden
- Ample Parking & Garage
- Energy Rating C
- Council Tax Band F
- Pets Considered