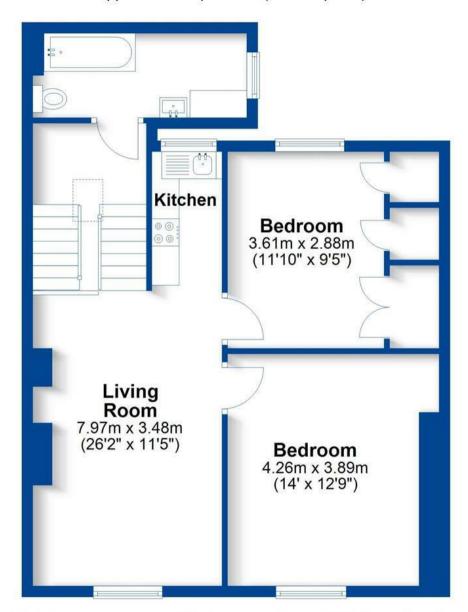

## **Third Floor**

Approx. 66.9 sq. metres (720.6 sq. feet)

Total area: approx. 66.9 sq. metres (720.6 sq. feet)

This plan is for illustration purposes only and should not be relied upon as a statement of fact