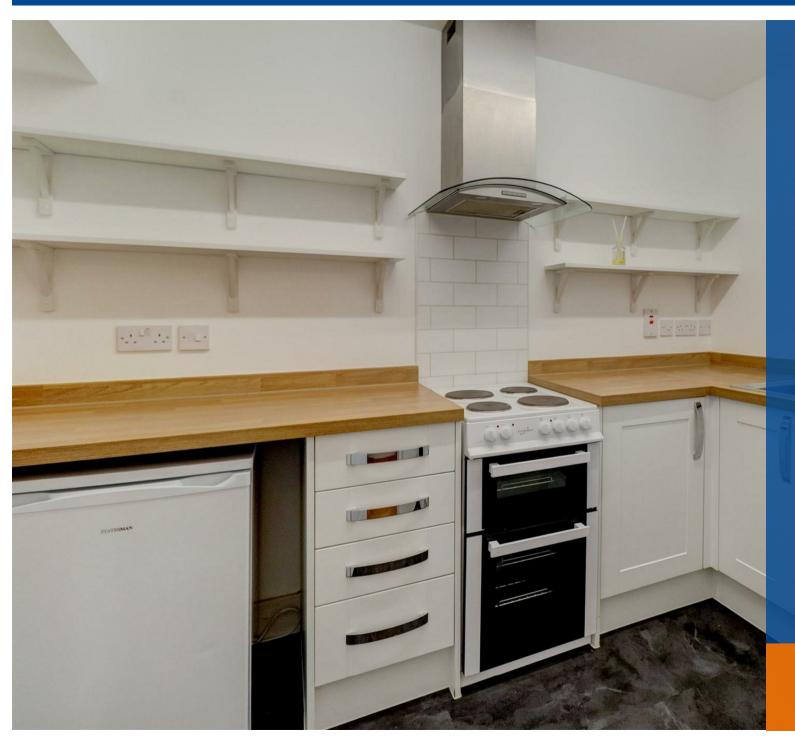

This property briefly comprises; secure fob entry system from the street, decked entrance to private front door, spacious hallway with doors leading to: - Living room with front aspect, wooden flooring and neutral decor, kitchen with appliances included (washing machine and fridge with freezer compartment).