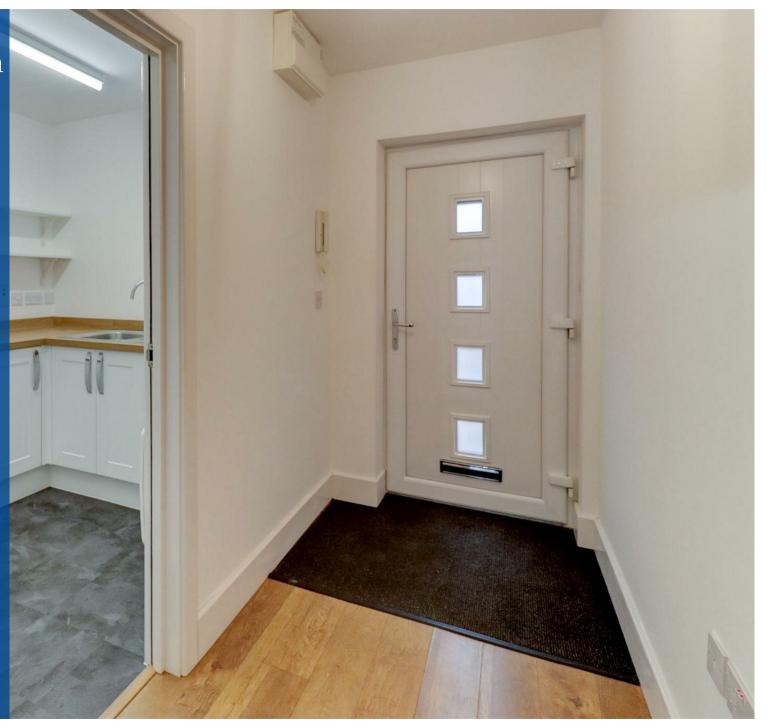

This property briefly comprises; secure fob entry system from the street, decked entrance to private front door, spacious hallway with doors leading to: - Living room with front aspect, wooden flooring and neutral decor, kitchen with appliances included (washing machine and fridge with freezer compartment).