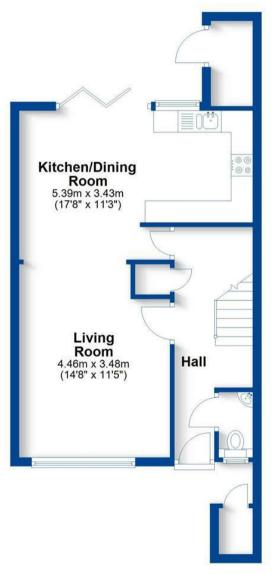

## **Ground Floor**

Approx. 45.1 sq. metres (485.8 sq. feet)

**First Floor** 

Approx. 43.1 sq. metres (464.2 sq. feet)

EPC Rating - C

Tenure - Freehold

Council Tax Band - C

Local Authority Warwick

Total area: approx. 88.3 sq. metres (950.0 sq. feet)

This plan is for illustration purposes only and should not be relied upon as a statement of fact

We routinely refer clients to both our recommended legal firm and a panel of financial services providers. It is your decision whether you choose to deal with these companies. In making that decision, you should know that we receive a referral fee.