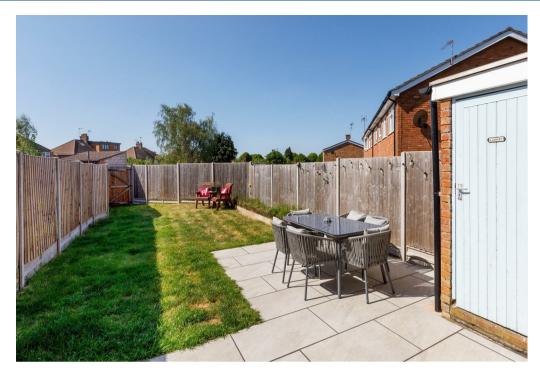

To the front of the property there is ample off street driveway parking whilst the rear garden is mainly laid to lawn and a small patio section that offers a good degree of privacy.

A viewing is highly recommended to appreciate the finish of this property.