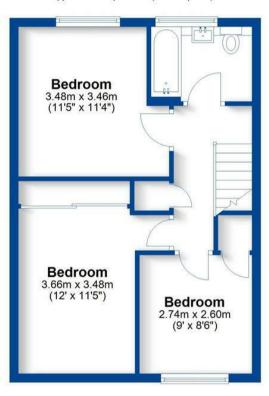

Internally this super home comprises of an entrance hallway, with a lovely open plan living/dining area giving access to the garden and a modern fitted kitchen, there is also a downstairs cloakroom. On the first floor there are two generous bedrooms and a further single bedroom plus a contemporary styled bathroom.

## **Ground Floor**

Approx. 45.1 sq. metres (485.8 sq. feet)

**First Floor** 

Approx. 43.1 sq. metres (464.2 sq. feet)

EPC Rating - C

Tenure - Freehold

Council Tax Band - C

Local Authority Warwick

Total area: approx. 88.3 sq. metres (950.0 sq. feet)

This plan is for illustration purposes only and should not be relied upon as a statement of fact

We routinely refer clients to both our recommended legal firm and a panel of financial services providers. It is your decision whether you choose to deal with these companies. In making that decision, you should know that we receive a referral fee.