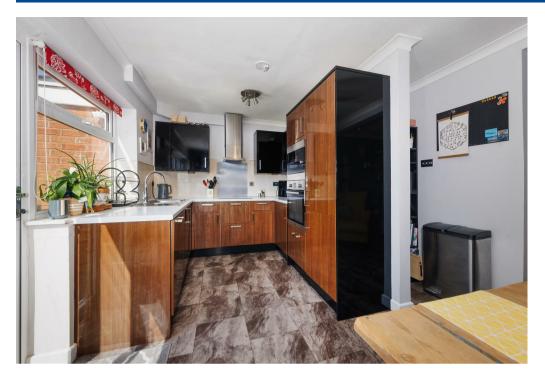

Internally this super home comprises of an entrance hallway, with a lovely open plan living/dining area giving access to the garden and a modern fitted kitchen, there is also a downstairs cloakroom. On the first floor there are two generous bedrooms and a further single bedroom plus a contemporary styled bathroom.